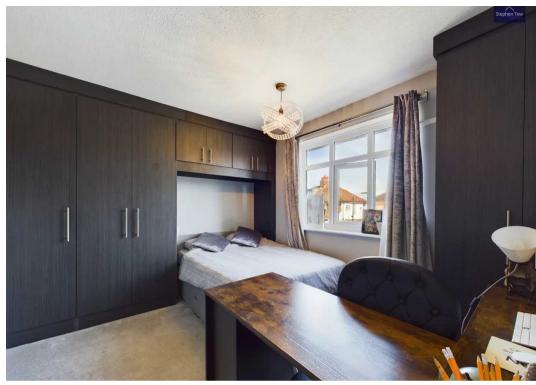

### Blackpool

Nestled in a suburban setting, this charming 3-bedroom mid-terraced property offers a comfortable and stylish living space. The ground floor comprises a welcoming hallway leading to a cosy lounge with a multi-fuel burner, a wellappointed kitchen/diner, and a separate dining room, perfect for entertaining guests. Upstairs, a landing leads to three bedrooms, two of which boast fitted wardrobes, with the smallest bedroom featuring a convenient storage cupboard. The property also benefits from a 3-piece suite bathroom and a fully boarded loft room complete with light, power, and a 3-piece en-suite.

**Bedroom 1** 12' 11" x 9' 2" (3.94m x 2.80m)

**Bedroom 2** 10' 0" x 12' 4" (3.05m x 3.76m)

**Bedroom 3** 7' 11" x 9' 4" (2.42m x 2.85m)

**Bathroom** 5' 5" x 7' 11" (1.65m x 2.41m)

**Loft Room** 12' 11" x 10' 4" (3.93m x 3.16m)