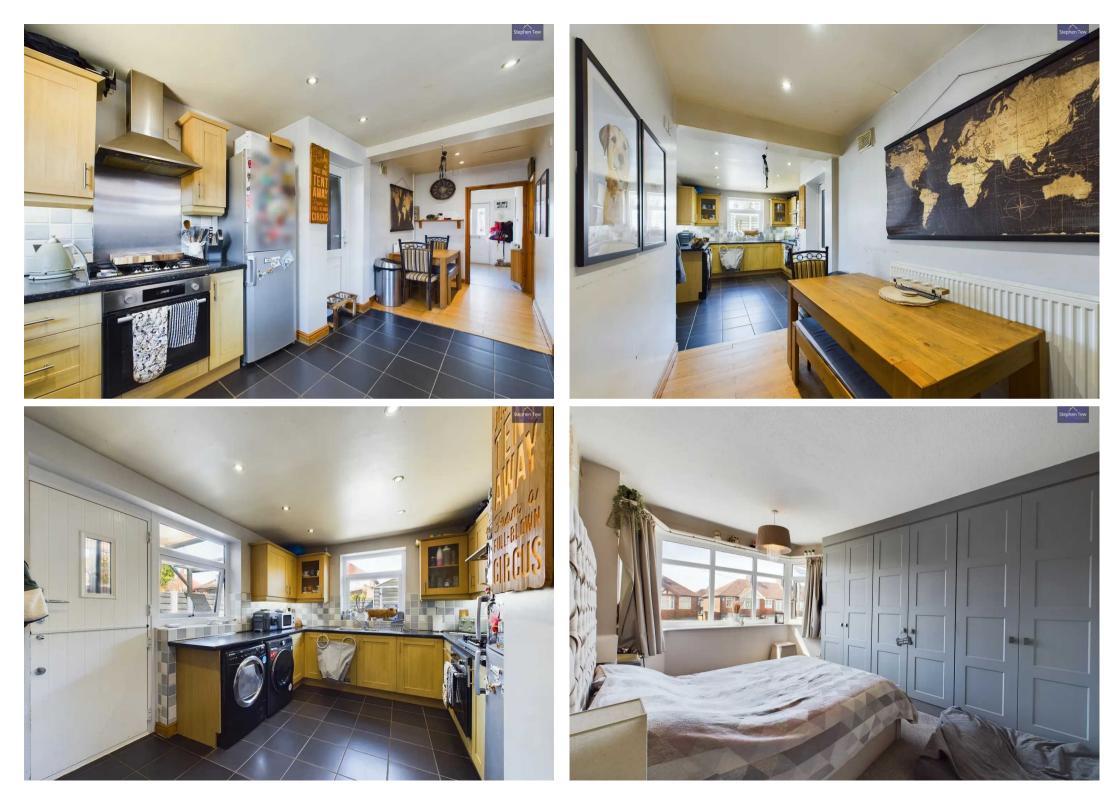

### Blackpool

Nestled in a suburban setting, this charming 3-bedroom mid-terraced property offers a comfortable and stylish living space. The ground floor comprises a welcoming hallway leading to a cosy lounge with a multi-fuel burner, a wellappointed kitchen/diner, and a separate dining room, perfect for entertaining guests. Upstairs, a landing leads to three bedrooms, two of which boast fitted wardrobes, with the smallest bedroom featuring a convenient storage cupboard. The property also benefits from a 3-piece suite bathroom and a fully boarded loft room complete with light, power, and a 3-piece en-suite.

**Bedroom 1** 12' 11" x 9' 2" (3.94m x 2.80m)

**Bedroom 2** 10' 0" x 12' 4" (3.05m x 3.76m)

**Bedroom 3** 7' 11" x 9' 4" (2.42m x 2.85m)

**Bathroom** 5' 5" x 7' 11" (1.65m x 2.41m)

**Loft Room** 12' 11" x 10' 4" (3.93m x 3.16m)