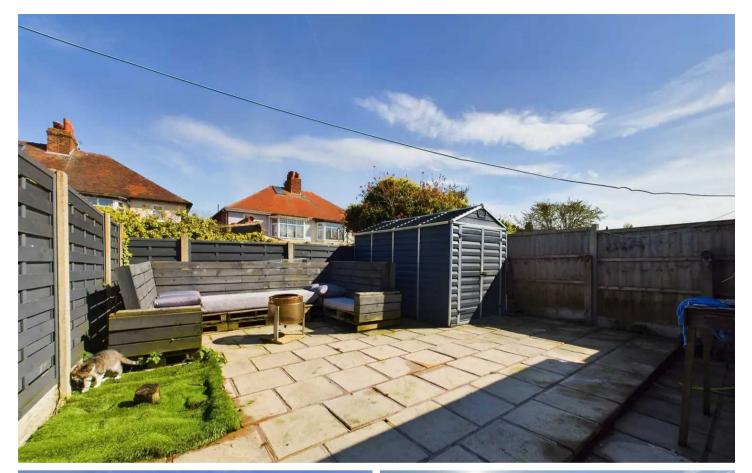

Externally, the property features a paved driveway to the front, providing offroad parking, while an enclosed garden to the rear offers a private outdoor space for relaxing or social gatherings. With its practical layout, convenient features, and attractive outdoor area, this property presents a wonderful opportunity for a family seeking a comfortable and well-connected home.

#### REAR GARDEN

Enclosed garden to the rear.