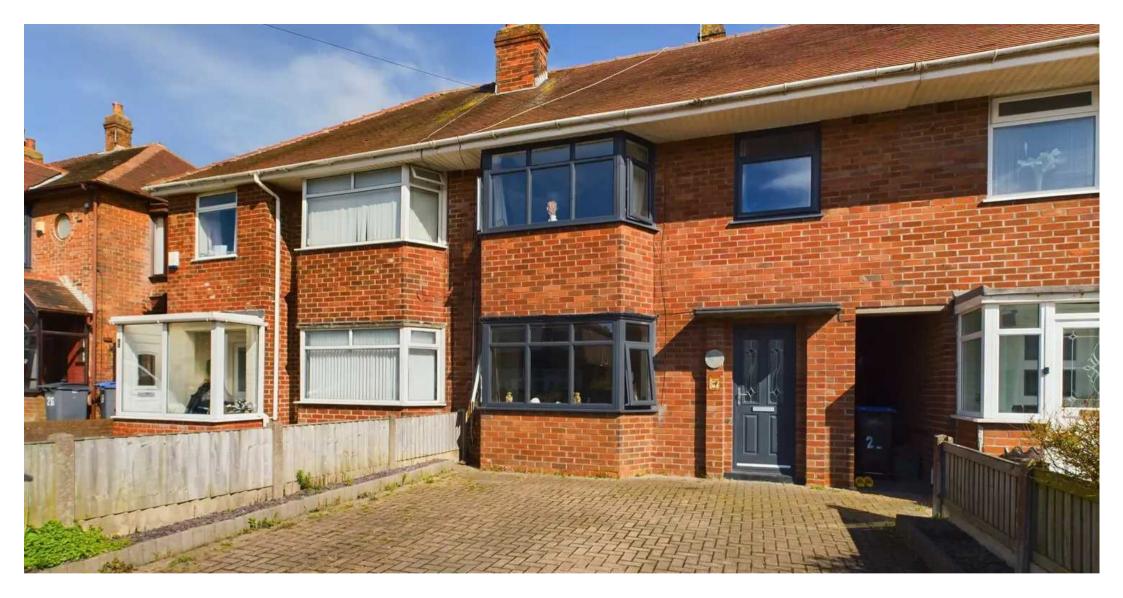

Externally, the property features a paved driveway to the front, providing offroad parking, while an enclosed garden to the rear offers a private outdoor space for relaxing or social gatherings. With its practical layout, convenient features, and attractive outdoor area, this property presents a wonderful opportunity for a family seeking a comfortable and well-connected home.

#### FRONT GARDEN

Paved driveway to the front.