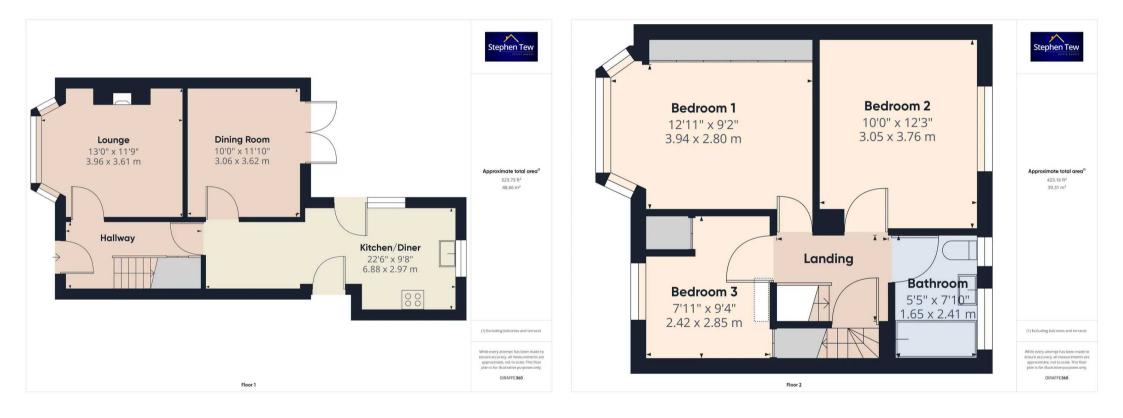

Hallway 12' 3" x 5' 11" (3.73m x 1.80m)

Lounge 13' 0" x 11' 10" (3.96m x 3.61m)

**Kitchen/Diner** 22' 7" x 9' 9" (6.88m x 2.97m)

**Dining Room** 10' 0" x 11' 11" (3.06m x 3.62m)

**Landing** 7' 2" x 5' 7" (2.18m x 1.70m)

**Bedroom 1** 12' 11" x 9' 2" (3.94m x 2.80m)

**Bedroom 2** 10' 0" x 12' 4" (3.05m x 3.76m)

**Bedroom 3** 7' 11" x 9' 4" (2.42m x 2.85m)

**Bathroom** 5' 5" x 7' 11" (1.65m x 2.41m)

**Loft Room** 12' 11" x 10' 4" (3.93m x 3.16m)

**En-suite** 6' 4" x 5' 9" (1.93m x 1.75m)