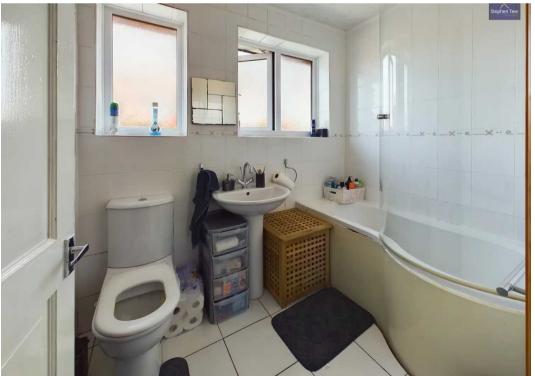

### Blackpool

Nestled in a suburban setting, this charming 3-bedroom mid-terraced property offers a comfortable and stylish living space. The ground floor comprises a welcoming hallway leading to a cosy lounge with a multi-fuel burner, a wellappointed kitchen/diner, and a separate dining room, perfect for entertaining guests. Upstairs, a landing leads to three bedrooms, two of which boast fitted wardrobes, with the smallest bedroom featuring a convenient storage cupboard. The property also benefits from a 3-piece suite bathroom and a fully boarded loft room complete with light, power, and a 3-piece en-suite.

**Bedroom 1** 12' 11" x 9' 2" (3.94m x 2.80m)

**Bedroom 2** 10' 0" x 12' 4" (3.05m x 3.76m)

**Bedroom 3** 7' 11" x 9' 4" (2.42m x 2.85m)

**Bathroom** 5' 5" x 7' 11" (1.65m x 2.41m)

**Loft Room** 12' 11" x 10' 4" (3.93m x 3.16m)