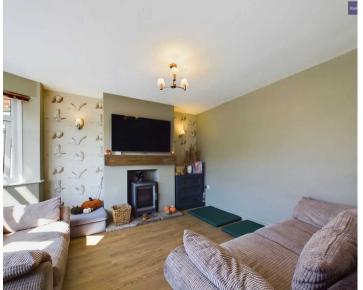

### Blackpool

Nestled in a suburban setting, this charming 3-bedroom mid-terraced property offers a comfortable and stylish living space. The ground floor comprises a welcoming hallway leading to a cosy lounge with a multi-fuel burner, a wellappointed kitchen/diner, and a separate dining room, perfect for entertaining guests. Upstairs, a landing leads to three bedrooms, two of which boast fitted wardrobes, with the smallest bedroom featuring a convenient storage cupboard. The property also benefits from a 3-piece suite bathroom and a fully boarded loft room complete with light, power, and a 3-piece en-suite.

Hallway 12' 3" x 5' 11" (3.73m x 1.80m)

Lounge 13' 0" x 11' 10" (3.96m x 3.61m)

**Kitchen/Diner** 22' 7" x 9' 9" (6.88m x 2.97m)

**Dining Room** 10' 0" x 11' 11" (3.06m x 3.62m)

**Landing** 7' 2" x 5' 7" (2.18m x 1.70m)