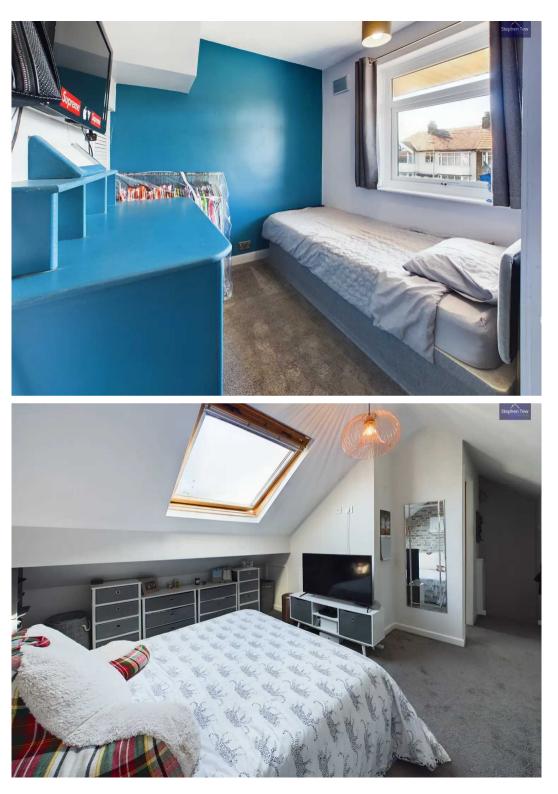

### Blackpool

Nestled in a suburban setting, this charming 3-bedroom mid-terraced property offers a comfortable and stylish living space. The ground floor comprises a welcoming hallway leading to a cosy lounge with a multi-fuel burner, a wellappointed kitchen/diner, and a separate dining room, perfect for entertaining guests. Upstairs, a landing leads to three bedrooms, two of which boast fitted wardrobes, with the smallest bedroom featuring a convenient storage cupboard. The property also benefits from a 3-piece suite bathroom and a fully boarded loft room complete with light, power, and a 3-piece en-suite.

**Bedroom 1** 12' 11" x 9' 2" (3.94m x 2.80m)

**Bedroom 2** 10' 0" x 12' 4" (3.05m x 3.76m)

**Bedroom 3** 7' 11" x 9' 4" (2.42m x 2.85m)

**Bathroom** 5' 5" x 7' 11" (1.65m x 2.41m)

**Loft Room** 12' 11" x 10' 4" (3.93m x 3.16m)