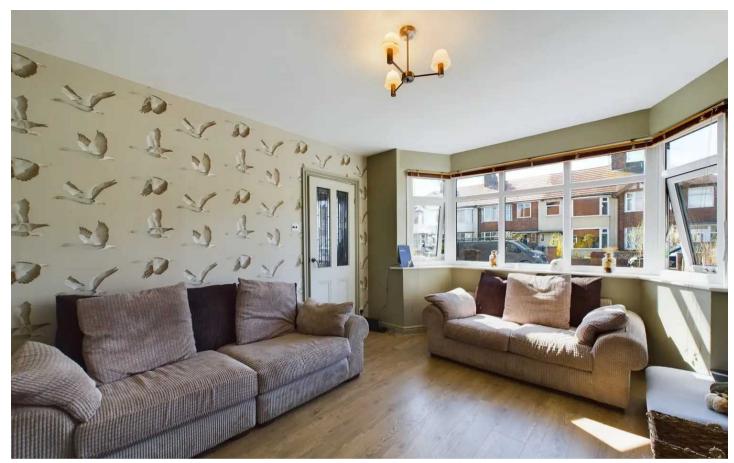

### Blackpool

Nestled in a suburban setting, this charming 3-bedroom mid-terraced property offers a comfortable and stylish living space. The ground floor comprises a welcoming hallway leading to a cosy lounge with a multi-fuel burner, a wellappointed kitchen/diner, and a separate dining room, perfect for entertaining guests. Upstairs, a landing leads to three bedrooms, two of which boast fitted wardrobes, with the smallest bedroom featuring a convenient storage cupboard. The property also benefits from a 3-piece suite bathroom and a fully boarded loft room complete with light, power, and a 3-piece en-suite.

Hallway 12' 3" x 5' 11" (3.73m x 1.80m)

Lounge 13' 0" x 11' 10" (3.96m x 3.61m)

**Kitchen/Diner** 22' 7" x 9' 9" (6.88m x 2.97m)

**Dining Room** 10' 0" x 11' 11" (3.06m x 3.62m)

**Landing** 7' 2" x 5' 7" (2.18m x 1.70m)