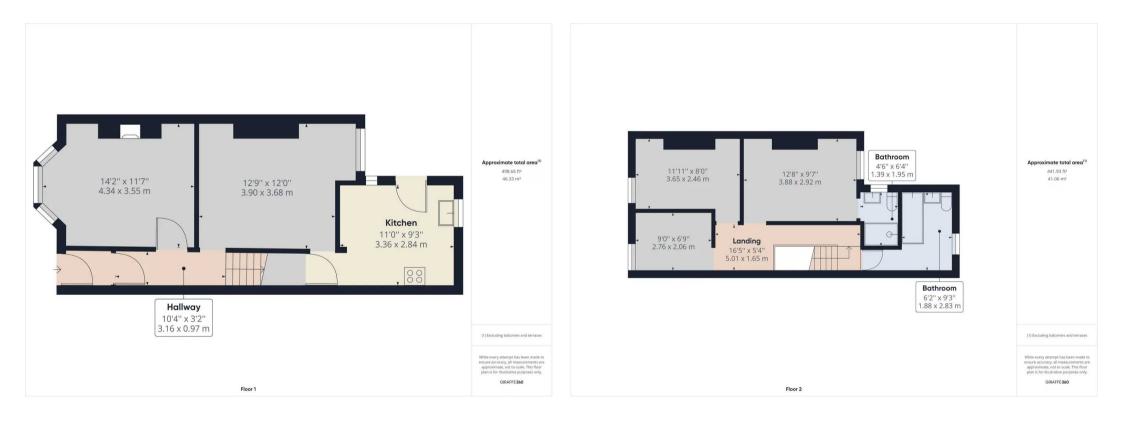

Entrance Porch 4' 0" x 3' 2" (1.23m x 0.96m)

Hallway 10' 2" x 3' 3" (3.10m x 0.99m)

Lounge 12' 0" x 11' 8" (3.66m x 3.55m)

**Dining Room** 15' 6" x 12' 1" (4.72m x 3.69m)

**Kitchen** 11' 1" x 9' 6" (3.38m x 2.89m)

Landing 16' 6" x 5' 5" (5.02m x 1.64m)

**Bedroom 1** 13' 0" x 9' 7" (3.95m x 2.93m)

**En Suite** 4' 6" x 6' 6" (1.38m x 1.97m)

**Bedroom 2** 12' 0" x 8' 2" (3.66m x 2.50m)

Bedroom 3 8' 11" x 6' 9" (2.72m x 2.07m)

**Bathroom** 6' 2" x 9' 3" (1.88m x 2.83m)