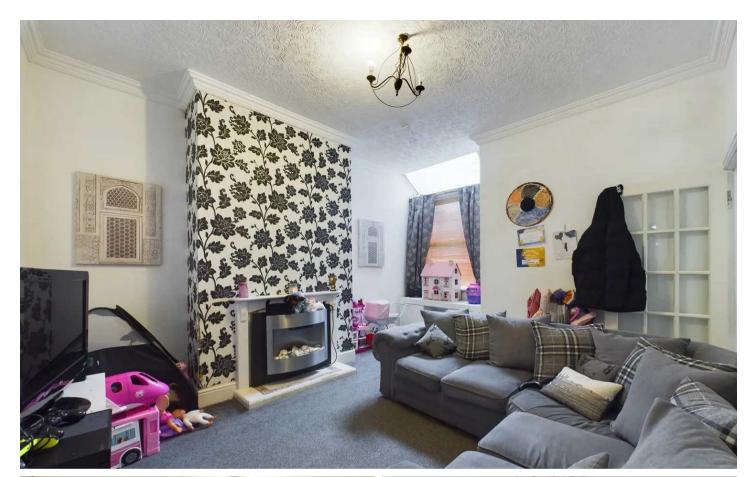

### Blackpool

Ideally situated within close proximity to Stanley Park and a range of local amenities, this 3 bedroom mid-terraced property offers a comfortable living arrangement. Upon entering, you are greeted by an entrance porch leading to a hallway, two reception rooms, and a well-appointed fitted kitchen boasting an integrated oven and hob. The first floor comprises a landing, three bedrooms, one boasting an en-suite, and a modern three-piece suite family bathroom. Additional features include gas central heating and uPVC double glazing, ensuring comfort and efficiency for the fortunate new owners.

Entrance Porch 4' 0" x 3' 2" (1.23m x 0.96m)

Hallway 10' 2" x 3' 3" (3.10m x 0.99m)

Lounge 12' 0" x 11' 8" (3.66m x 3.55m)

**Dining Room** 15' 6" x 12' 1" (4.72m x 3.69m)

**Kitchen** 11' 1" x 9' 6" (3.38m x 2.89m)