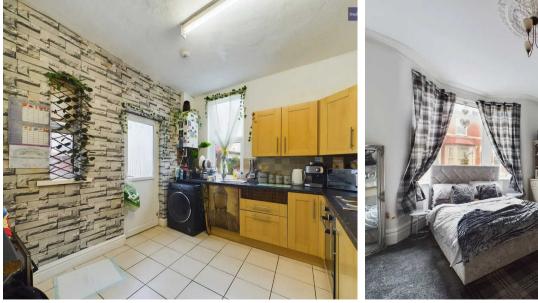

### Blackpool

Ideally situated within close proximity to Stanley Park and a range of local amenities, this 3 bedroom mid-terraced property offers a comfortable living arrangement. Upon entering, you are greeted by an entrance porch leading to a hallway, two reception rooms, and a well-appointed fitted kitchen boasting an integrated oven and hob. The first floor comprises a landing, three bedrooms, one boasting an en-suite, and a modern three-piece suite family bathroom. Additional features include gas central heating and uPVC double glazing, ensuring comfort and efficiency for the fortunate new owners.

Entrance Porch 4' 0" x 3' 2" (1.23m x 0.96m)

Hallway 10' 2" x 3' 3" (3.10m x 0.99m)

Lounge 12' 0" x 11' 8" (3.66m x 3.55m)

**Dining Room** 15' 6" x 12' 1" (4.72m x 3.69m)

**Kitchen** 11' 1" x 9' 6" (3.38m x 2.89m)

Landing 16' 6" x 5' 5" (5.02m x 1.64m)

**Bedroom 1** 13' 0" x 9' 7" (3.95m x 2.93m)

**En Suite** 4' 6" x 6' 6" (1.38m x 1.97m)

**Bedroom 2** 12' 0" x 8' 2" (3.66m x 2.50m)

Bedroom 3 8' 11" x 6' 9" (2.72m x 2.07m)