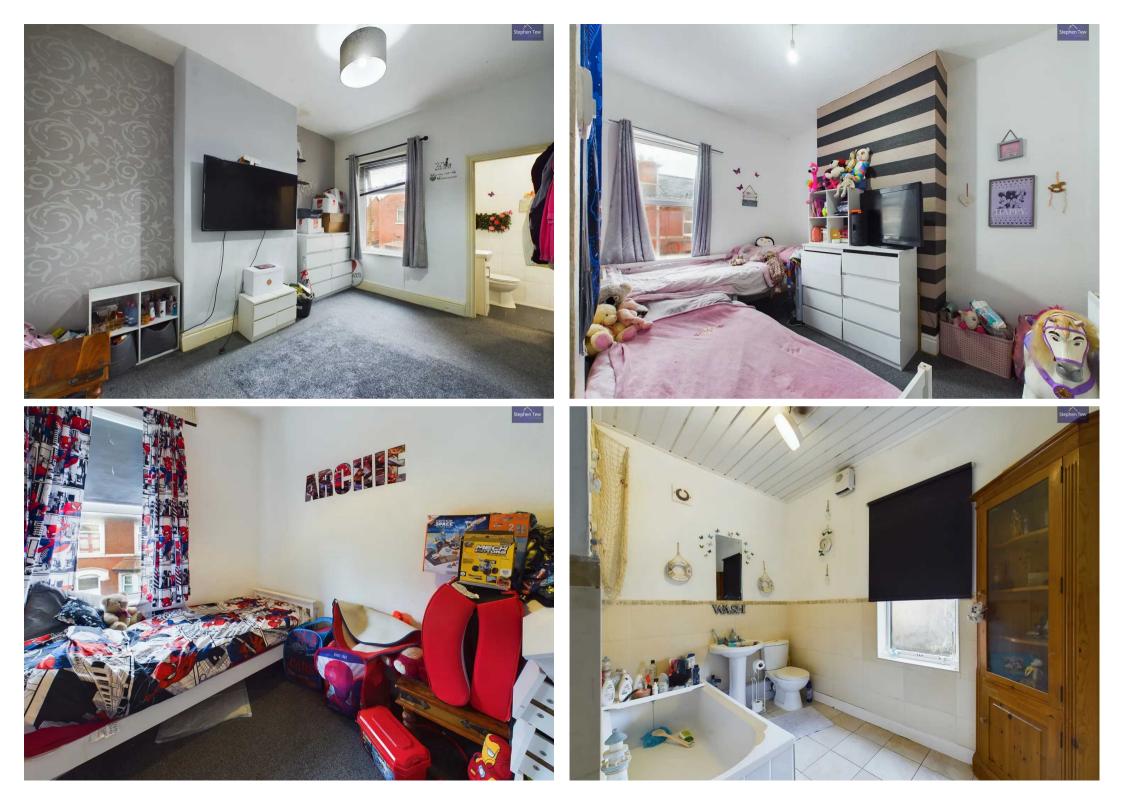

### Blackpool

Ideally situated within close proximity to Stanley Park and a range of local amenities, this 3 bedroom mid-terraced property offers a comfortable living arrangement. Upon entering, you are greeted by an entrance porch leading to a hallway, two reception rooms, and a well-appointed fitted kitchen boasting an integrated oven and hob. The first floor comprises a landing, three bedrooms, one boasting an en-suite, and a modern three-piece suite family bathroom. Additional features include gas central heating and uPVC double glazing, ensuring comfort and efficiency for the fortunate new owners.

Landing 16' 6" x 5' 5" (5.02m x 1.64m)

**Bedroom 1** 13' 0" x 9' 7" (3.95m x 2.93m)

**En Suite** 4' 6" x 6' 6" (1.38m x 1.97m)

**Bedroom 2** 12' 0" x 8' 2" (3.66m x 2.50m)

Bedroom 3 8' 11" x 6' 9" (2.72m x 2.07m)

**Bathroom** 6' 2" x 9' 3" (1.88m x 2.83m)