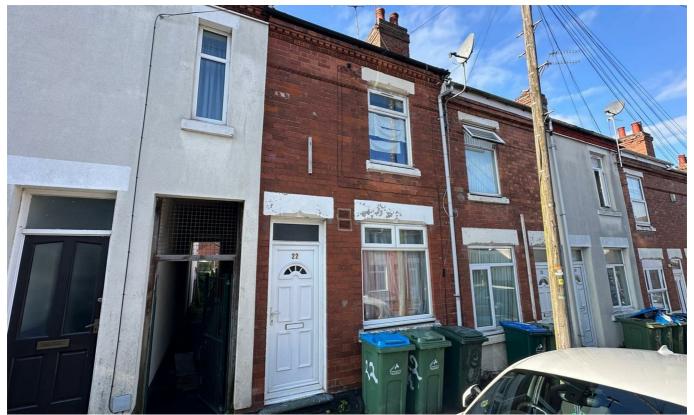

## 22 Leopold Road, Coventry, CV1 5BL

By auction £118,500

- · Vacant possession & no onward chain
- 8% rental yield
- · Council Tax Band A
- Buy it now option available

FOR SALE VIA THE MODERN METHOD OF AUCTION.

GUIDE PRICE: £118,500

• Was tenanted with a rental of £10,800 per annum

· Fitted kitchen

• EPC Rating D

· Buyer fees apply

A fantastic opportunity to acquire this two bedroom property situated in the convenient location of Hillfields and offered for sale with vacant possession and no onward chain. The property was tenanted with a rent of £10,800 per annum. The property is positioned for great access to local