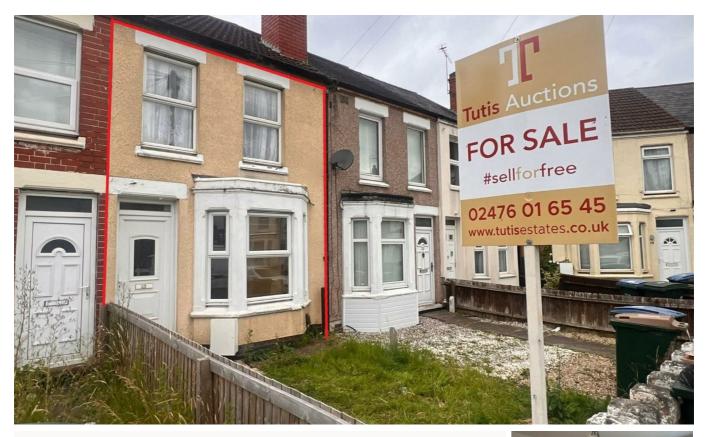

## 23 Astley Avenue, Coventry, CV6 6EY

By auction £,125,000

Tutis Auctions presents this excellent investment and or owner occupier opportunity on Astley Avenue, Coventry. We are delighted to offer for sale this two bedroom mid-terraced property situated within a convenient setting of Foleshill. Served with an abundance of usual amenities including close proximity to the Arena shopping park & M6 motorway links.

The property features front and rear lounge, kitchen and famly bathroom on the ground floor and two double bedrooms to the first floor. The chainfree status of this house means you can move in hassle-free and start enjoying all that it has to offer.