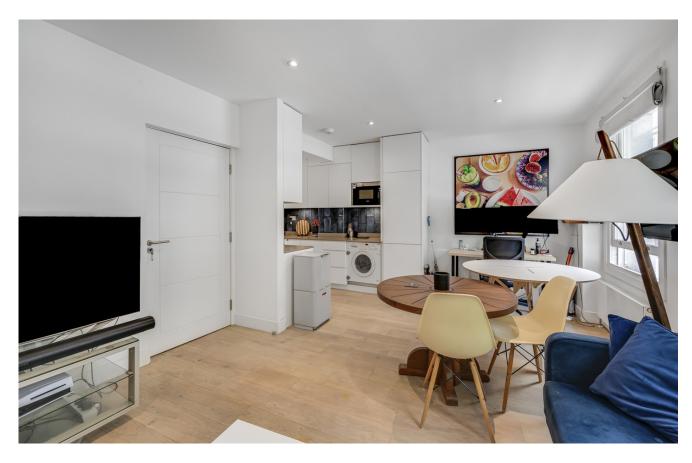

## £612 per week

Lexstone Global Ltd

https://www.lexstone.com/ | 02077237979

LEXSTONE

This exceptional two-bedroom apartment, situated on the first floor of a modern apartment block, offers a perfect blend of contemporary design and functionality. The thoughtfully designed open-plan layout enhances the sense of space and sophistication, featuring a spacious living and dining area that flows effortlessly into a fully equipped modern kitchen.

Both bedrooms are well-proportioned, complemented by two sleek, modern bathrooms. The property is further enhanced by elegant wooden flooring throughout, providing a warm and inviting atmosphere. Offered fully furnished, the apartment is move-in ready and benefits from convenient lift access within the building.