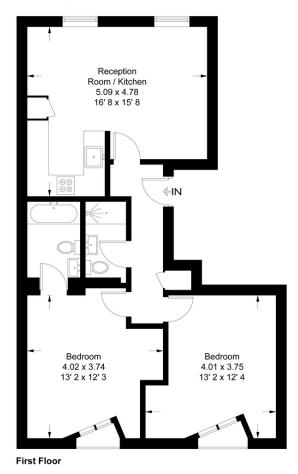

## **Fulham High Street**

Approximate Gross Internal Area = 667 sq ft / 62 sq m

This plan is not to scale and must be used as layout guidance only. All measurements and areas are approximate and should not be relied upon to provide accurate information. This plan must not be relied upon when making property valuations, design considerations or any other such relevant decisions. We accept no responsibility or liability (whether in contract, tort or otherwise) in relation to any loss whatsoever arising from or in connection with any use of this plan or the adequacy, accuracy or completeness of it or any information within it.