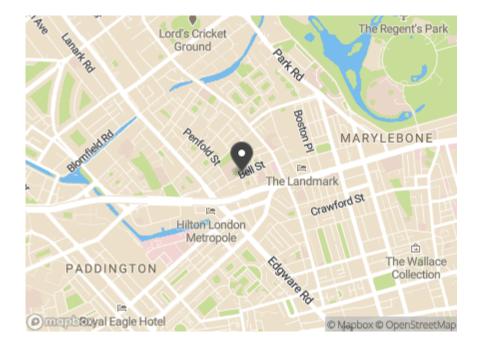

Situated just a two-minute walk from both Edgware Road Underground Stations (serving the District and Circle lines), a three-minute walk to Marylebone Rail Station (National Rail and Bakerloo line), and a five-minute walk to Paddington Rail and Underground Stations (National Rail, Bakerloo, Hammersmith & City, and District & Circle lines). Numerous bus routes (6, 16, 98, 332, 414, 18, 7, 27, 205, 23, 36) further enhance connectivity.

Enjoy the convenience of being within easy reach of the vibrant West End, with its vast array of shopping, dining, and cultural attractions.

475.55 sq ft

Lexstone Global Ltd

50 Bell Street, , London, NW1 5BU