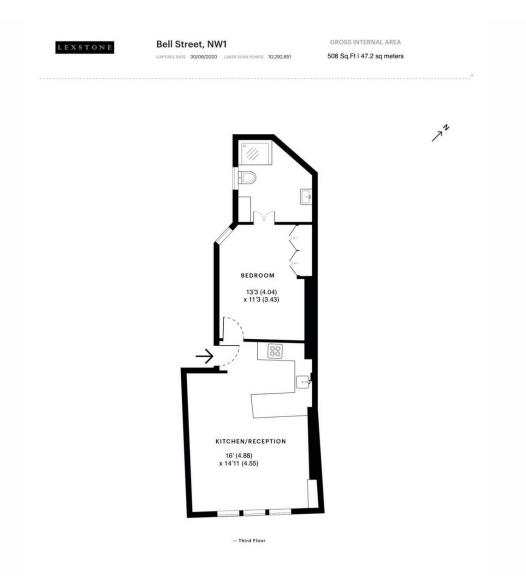

Bell Street, London, NW1 6

£525,000

Lexstone Global Ltd

https://www.lexstone.com/ | 02077237979

LEXSTONE

One-bedroom flat nestled in the prestigious Marylebone area bathed in natural light, offers a harmonious blend of contemporary style and timeless comfort.

The flat boasts generous living space designed for both relaxation and functionality. Featuring a bright and airy open-plan kitchen and living room with integrated appliances and a convenient breakfast bar, perfect for casual dining or entertaining guests. The bedroom benefits of built-in storage.