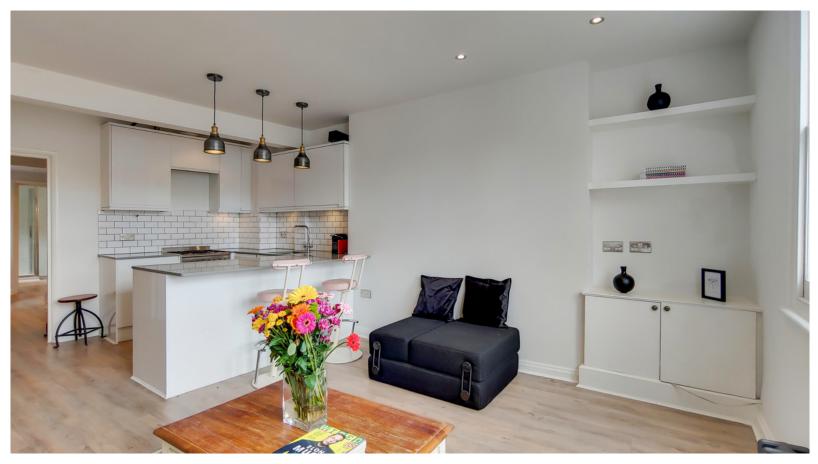

The flat boasts generous living space designed for both relaxation and functionality. Featuring a bright and airy open-plan kitchen and living room with integrated appliances and a convenient breakfast bar, perfect for casual dining or entertaining guests. The bedroom benefits of built-in storage.