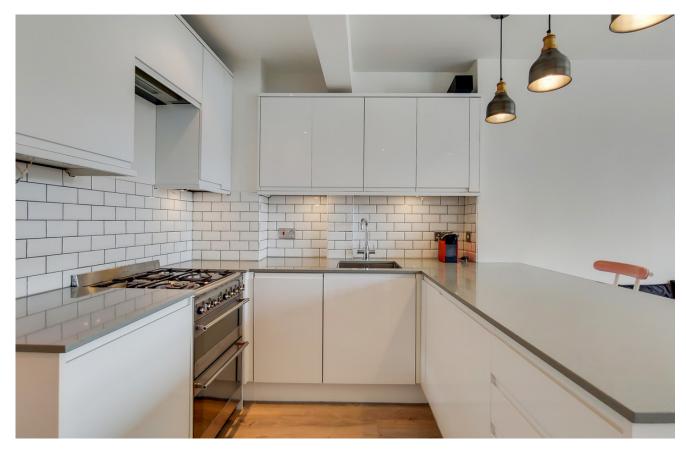

The flat boasts generous living space designed for both relaxation and functionality. Featuring a bright and airy open-plan kitchen and living room with integrated appliances and a convenient breakfast bar, perfect for casual dining or entertaining guests. The bedroom benefits of built-in storage.