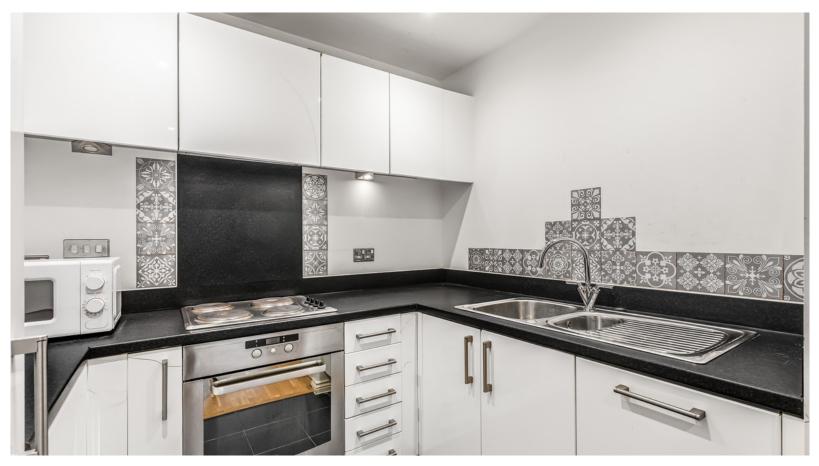

The spacious reception area seamlessly connects to a fully integrated kitchen, perfect for both relaxing and entertaining, and opens onto a large private balcony ideal for outdoor dining or unwinding. The generously sized bedroom offers ample storage, complemented by a contemporary bathroom with high-quality finishes.