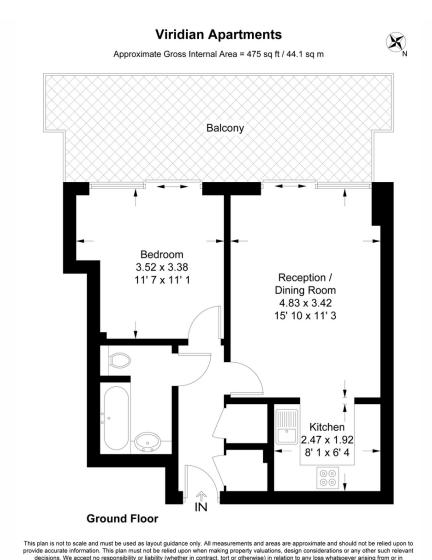

Battersea Park Road, London, SW8 4

£495,000

Lexstone Global Ltd

https://www.lexstone.com/ | 02077237979

LEXSTONE

One-Bedroom Flat with Private Balcony in Prime Battersea Location

Discover modern living in this stunning one-bedroom flat, located in the sought-after Viridian Apartments development opposite Battersea Park station. This ground-floor property boasts sleek wooden flooring throughout and a bright, openplan layout.

The spacious reception area seamlessly connects to a fully integrated kitchen, perfect for both relaxing and entertaining, and opens onto a large private balcony ideal for outdoor dining or unwinding. The generously sized bedroom offers ample storage, complemented by a contemporary bathroom with high-quality finishes.

connection with any use of this plan or the adequacy, accuracy or completeness of it or any information within it

LEXSTONE

Energy Efficiency Rating

Very energy efficient - lower running costs

(92+) A

(81-91) B