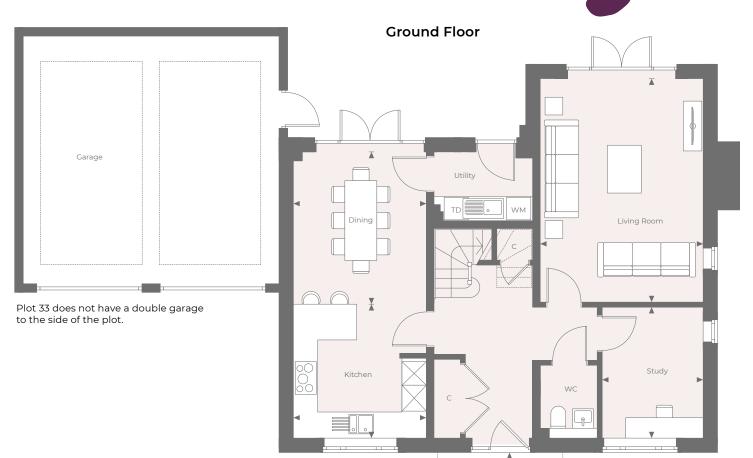

## Hazel

5 bedroom house Plots: 33 & 43 Type: 5.3

Hazel

5 bedroom house Plots: 33 & 43 Type: 5.3

| Total Area   | 195.22 sqm    | 2,101.3 sq ft  |
|--------------|---------------|----------------|
| Ground Floor |               |                |
| Kitchen      | 3.31m x 3.27m | 10'10" x 10'9" |
| Dining       | 3.74m x 3.27m | 12'3" x 10'9"  |
| Living Room  | 5.50m x 4.01m | 18'1" x 13'2"  |
| Study        | 3.23m x 2.49m | 10'7" x 8'2"   |
| First Floor  |               |                |
| Bedroom 1    | 4.93m x 3.27m | 16'2" x 10'9"  |
| Bedroom 2    | 4.01m x 3.06m | 13'2" x 10'0"  |
| Bedroom 5    | 3.15m x 2.99m | 10'4" x 9'10"  |
| Second Floor |               |                |
| Bedroom 3    | 4.68m x 3.34m | 15'4" x 11'0"  |
| Bedroom 4    | 4.68m x 2.98m | 15'4" x 9'9"   |

Лr

Key

- WD Space for Washer Dryer Measurement Points Ν С Cupboard Niche Laundry Cupboard W Wardrobe L HWC Hot Water Cylinder
- AC Airing Cupboard

Floorplans shown for Spring Hill are for approximate measurements only. Exact layouts and sizes may vary. All measurements may vary within a tolerance of 5%. The dimensions are not intended to be used for carpet sizes, appliance sizes or items of furniture. Furniture layouts are indicative only.