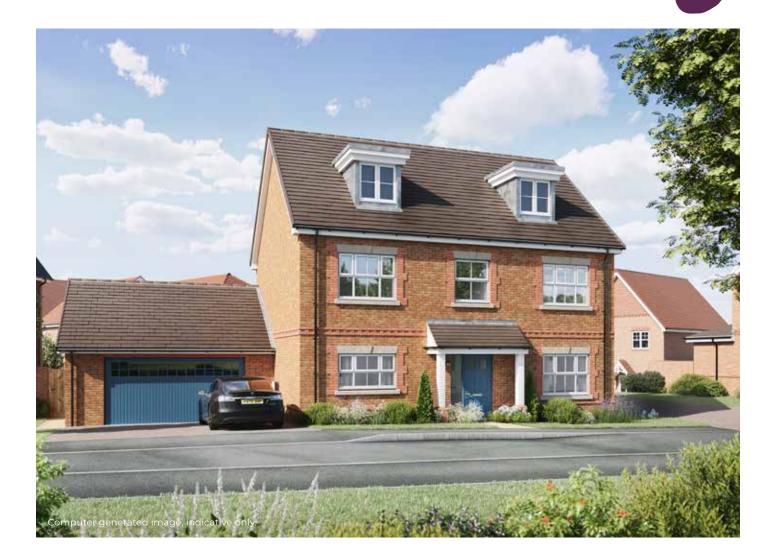

## SPRING HILL

MAIDENHEAD, BERKSHIRE

## Hazel

5 bedroom house Plots: 33 & 43 Type: 5.3

Hazel

5 bedroom house Plots: 33 & 43 Type: 5.3

| Total Area   | 195.22 sqm    | 2,101.3 sq ft  |
|--------------|---------------|----------------|
| Ground Floor |               |                |
| Kitchen      | 3.31m x 3.27m | 10'10" x 10'9" |
| Dining       | 3.74m x 3.27m | 12'3" x 10'9"  |
| Living Room  | 5.50m x 4.01m | 18'1" x 13'2"  |
| Study        | 3.23m x 2.49m | 10'7" x 8'2"   |
| First Floor  |               |                |
| Bedroom 1    | 4.93m x 3.27m | 16'2" x 10'9"  |
| Bedroom 2    | 4.01m x 3.06m | 13'2" x 10'0"  |
| Bedroom 5    | 3.15m x 2.99m | 10'4" x 9'10"  |
| Second Floor |               |                |
| Bedroom 3    | 4.68m x 3.34m | 15'4" x 11'0"  |
| Bedroom 4    | 4.68m x 2.98m | 15'4" x 9'9"   |