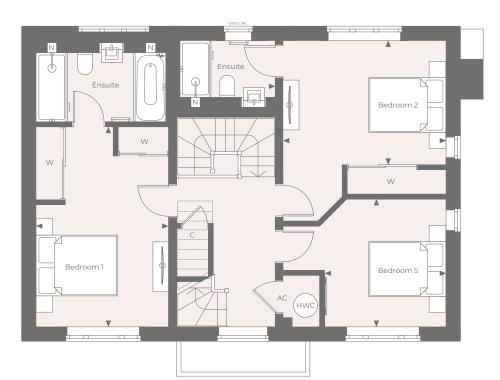

## Hazel

5 bedroom house Plots: 33 & 43 Type: 5.3

Hazel

5 bedroom house Plots: 33 & 43 Type: 5.3

| Total Area   | 195.22 sqm    | 2,101.3 sq ft  |
|--------------|---------------|----------------|
| Ground Floor |               |                |
| Kitchen      | 3.31m x 3.27m | 10'10" x 10'9" |
| Dining       | 3.74m x 3.27m | 12'3" x 10'9"  |
| Living Room  | 5.50m x 4.01m | 18'1" x 13'2"  |
| Study        | 3.23m x 2.49m | 10'7" x 8'2"   |
| First Floor  |               |                |
| Bedroom 1    | 4.93m x 3.27m | 16'2" x 10'9"  |
| Bedroom 2    | 4.01m x 3.06m | 13'2" x 10'0"  |
| Bedroom 5    | 3.15m x 2.99m | 10'4" x 9'10"  |
| Second Floor |               |                |
| Bedroom 3    | 4.68m x 3.34m | 15'4" x 11'0"  |
| Bedroom 4    | 4.68m x 2.98m | 15'4" x 9'9"   |

5 bedroom house Plots: 33 & 43 Type: 5.3

First Floor

## Key

WD Space for Washer Dryer Measurement Points Ν Niche

L

Laundry Cupboard

HWC Hot Water Cylinder

- С Cupboard
- Wardrobe W
- Airing Cupboard AC