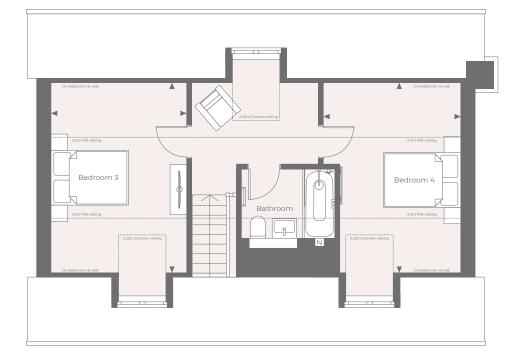

## Hazel

5 bedroom house Plots: 33 & 43 Type: 5.3

Hazel

5 bedroom house Plots: 33 & 43 Type: 5.3

| Total Area   | 195.22 sqm    | 2,101.3 sq ft  |
|--------------|---------------|----------------|
| Ground Floor |               |                |
| Kitchen      | 3.31m x 3.27m | 10'10" x 10'9" |
| Dining       | 3.74m x 3.27m | 12'3" x 10'9"  |
| Living Room  | 5.50m x 4.01m | 18'1" x 13'2"  |
| Study        | 3.23m x 2.49m | 10'7" x 8'2"   |
| First Floor  |               |                |
| Bedroom 1    | 4.93m x 3.27m | 16'2" x 10'9"  |
| Bedroom 2    | 4.01m x 3.06m | 13'2" x 10'0"  |
| Bedroom 5    | 3.15m x 2.99m | 10'4" x 9'10"  |
| Second Floor |               |                |
| Bedroom 3    | 4.68m x 3.34m | 15'4" x 11'0"  |
| Bedroom 4    | 4.68m x 2.98m | 15'4" x 9'9"   |

5 bedroom house Plots: 33 & 43 Type: 5.3

First Floor