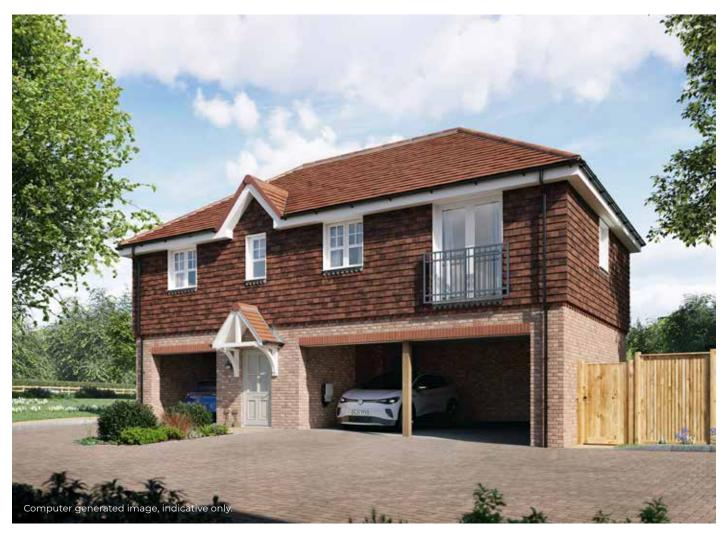

## Hyacinth

3 bedroom Apartment Plot: 42

Type: FOG





## Hyacinth

3 bedroom Apartment

Plot: 42 Type: FOG







| Total Area      | 84.7 sqm      | <b>911.7 sq ft</b><br>9'4" x 6'11" |  |
|-----------------|---------------|------------------------------------|--|
| Kitchen         | 2.85m x 2.12m |                                    |  |
| Family / Dining | 4.48m x 3.51m | 14'8" x 11'6"                      |  |
| Bedroom 1       | 3.47m x 3.17m | 11'5" x 10'5"                      |  |
| Bedroom 2       | 3.28m x 2.78m | 10'9" x 9'2"                       |  |
| Bedroom 3       | 2.59m x 2.22m | 8'6" x 7'3"                        |  |



| <b>∢</b> ► | Measurement Points     | Ν   | Niche              |
|------------|------------------------|-----|--------------------|
| С