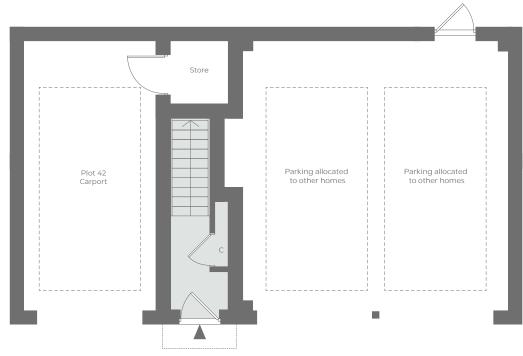

## Hyacinth

3 bedroom Apartment

Plot: 42 Type: FOG

| Total Area      | 84.7 sqm      | <b>911.7 sq ft</b><br>9'4" x 6'11" |  |
|-----------------|---------------|------------------------------------|--|
| Kitchen         | 2.85m x 2.12m |                                    |  |
| Family / Dining | 4.48m x 3.51m | 14'8" x 11'6"                      |  |
| Bedroom 1       | 3.47m x 3.17m | 11'5" x 10'5"                      |  |
| Bedroom 2       | 3.28m x 2.78m | 10'9" x 9'2"                       |  |
| Bedroom 3       | 2.59m x 2.22m | 8'6" x 7'3"                        |  |

| <b>∢</b> ► | Measurement Points     | Ν   | Niche              |
|------------|------------------------|-----|--------------------|
| С          | Cupboard               | L   | Laundry Cupboard   |
| W          | Wardrobe               | RL  | Roof Light         |
| AC         | Airing Cupboard        | HWC | Hot Water Cylinder |
| WD         | Space for Washer Dryer |     |                    |

Kitchen

Family / Dining

Floorplans shown for Spring Hill are for approximate measurements only. Exact layouts and sizes may vary. All measurements may vary within a tolerance of 5%. The dimensions are not intended to be used for carpet sizes, appliance sizes or items of furniture. Furniture layouts are indicative only.