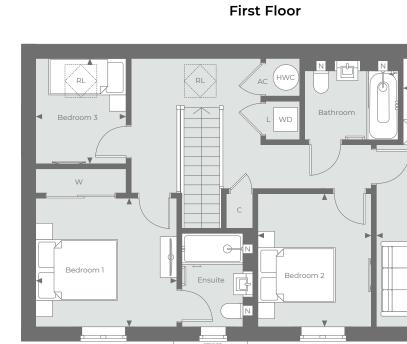

## Hyacinth

3 bedroom Apartment

Plot: 42 Type: FOG

| Total Area      | 84.7 sqm      | <b>911.7 sq ft</b><br>9'4" x 6'11" |  |
|-----------------|---------------|------------------------------------|--|
| Kitchen         | 2.85m x 2.12m |                                    |  |
| Family / Dining | 4.48m x 3.51m | 14'8" x 11'6"                      |  |
| Bedroom 1       | 3.47m x 3.17m | 11'5" x 10'5"                      |  |
| Bedroom 2       | 3.28m x 2.78m | 10'9" x 9'2"                       |  |
| Bedroom 3       | 2.59m x 2.22m | 8'6" x 7'3"                        |  |

| <b>∢</b> ► | Measurement Points     | Ν   | Niche              |
|------------|------------------------|-----|--------------------|
| С          | Cupboard               | L   | Laundry Cupboard   |
| W          | Wardrobe               | RL  | Roof Light         |
| AC         | Airing Cupboard        | HWC | Hot Water Cylinder |
| WD         | Space for Washer Dryer |     |                    |

Kitchen

Family / Dining

Floorplans shown for Spring Hill are for approximate measurements only. Exact layouts and sizes may vary. All measurements may vary within a tolerance of 5%. The dimensions are not intended to be used for carpet sizes, appliance sizes or items of furniture. Furniture layouts are indicative only.