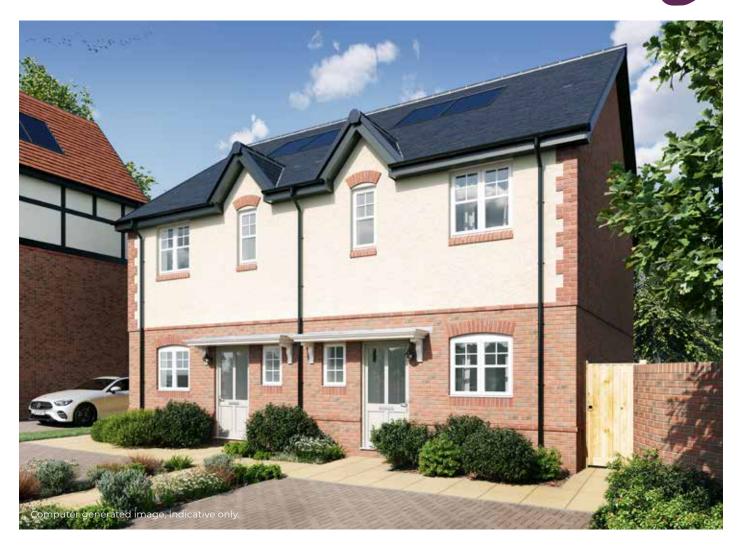

## Iris

3 bedroom house Plots: 29\*, 30, 31\*, 32, 48\* & 49 Type: 3.0

3 bedroom house Plots: 29\*, 30, 31\*, 32, 48\* & 49 Type: 3.0

\*Plots 29, 31 & 48 are handed

| 90.16 sqm     | 970.5 sq ft                                                      |
|---------------|------------------------------------------------------------------|
|               |                                                                  |
| 3.97m x 2.42m | 13'0" x 7'11"                                                    |
| 5.32m x 4.82m | 17'6" x 15'10"                                                   |
|               |                                                                  |
| 3.20m x 3.08m | 10'6" x 10'1"                                                    |
| 3.56m x 2.70m | 11'8" x 8'10"                                                    |
| 2.58m x 2.00m | 8'6" x 6'7"                                                      |
| -             | 3.97m x 2.42m<br>5.32m x 4.82m<br>3.20m x 3.08m<br>3.56m x 2.70m |