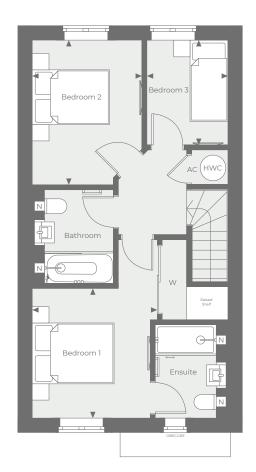

## Iris

3 bedroom house Plots: 29\*, 30, 31\*, 32, 48\* & 49 Type: 3.0

3 bedroom house Plots: 29\*, 30, 31\*, 32, 48\* & 49 Type: 3.0

\*Plots 29, 31 & 48 are handed

| 90.16 sqm     | 970.5 sq ft                                                      |
|---------------|------------------------------------------------------------------|
|               |                                                                  |
| 3.97m x 2.42m | 13'0" x 7'11"                                                    |
| 5.32m x 4.82m | 17'6" x 15'10"                                                   |
|               |                                                                  |
| 3.20m x 3.08m | 10'6" x 10'1"                                                    |
| 3.56m x 2.70m | 11'8" x 8'10"                                                    |
| 2.58m x 2.00m | 8'6" x 6'7"                                                      |
| -             | 3.97m x 2.42m<br>5.32m x 4.82m<br>3.20m x 3.08m<br>3.56m x 2.70m |

## Key

| <b>4</b> Þ | Measurement Points | WD  | Space for Washer Dryer |
|------------|--------------------|-----|------------------------|
| С          | Cupboard           | Ν   | Niche                  |
| W          | Wardrobe           | L   | Laundry Cupboard       |
| AC         | Airing Cupboard    | HWC | Hot Water Cylinder     |