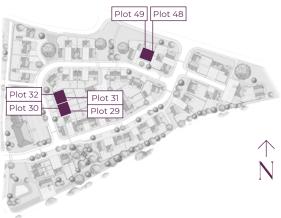

## Iris

3 bedroom house Plots: 29\*, 30, 31\*, 32, 48\* & 49 Type: 3.0

3 bedroom house Plots: 29\*, 30, 31\*, 32, 48\* & 49 Type: 3.0

\*Plots 29, 31 & 48 are handed

| 90.16 sqm     | 970.5 sq ft                                                      |
|---------------|------------------------------------------------------------------|
|               |                                                                  |
| 3.97m x 2.42m | 13'0" x 7'11"                                                    |
| 5.32m x 4.82m | 17'6" x 15'10"                                                   |
|               |                                                                  |
| 3.20m x 3.08m | 10'6" x 10'1"                                                    |
| 3.56m x 2.70m | 11'8" x 8'10"                                                    |
| 2.58m x 2.00m | 8'6" x 6'7"                                                      |
| -             | 3.97m x 2.42m<br>5.32m x 4.82m<br>3.20m x 3.08m<br>3.56m x 2.70m |