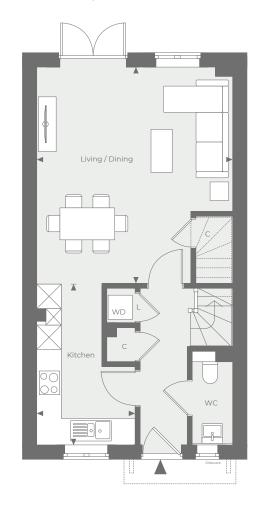

## Iris

3 bedroom house Plots: 29\*, 30, 31\*, 32, 48\* & 49 Type: 3.0

3 bedroom house Plots: 29\*, 30, 31\*, 32, 48\* & 49 Type: 3.0

\*Plots 29, 31 & 48 are handed

| 90.16 sqm     | 970.5 sq ft                                                      |
|---------------|------------------------------------------------------------------|
|               |                                                                  |
| 3.97m x 2.42m | 13'0" x 7'11"                                                    |
| 5.32m x 4.82m | 17'6" x 15'10"                                                   |
|               |                                                                  |
| 3.20m x 3.08m | 10'6" x 10'1"                                                    |
| 3.56m x 2.70m | 11'8" x 8'10"                                                    |
| 2.58m x 2.00m | 8'6" x 6'7"                                                      |
| -             | 3.97m x 2.42m<br>5.32m x 4.82m<br>3.20m x 3.08m<br>3.56m x 2.70m |

## **Ground Floor**

## Key

| <b>4</b> Þ | Measurement Points | WD  | Space for Washer Dryer |
|------------|--------------------|-----|------------------------|
| С          | Cupboard           | Ν   | Niche                  |
| W          | Wardrobe           | L   | Laundry Cupboard       |
| AC         | Airing Cupboard    | HWC | Hot Water Cylinder     |