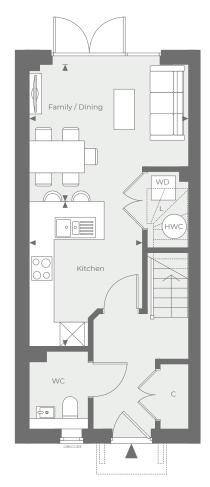

## Jasmine

3 bedroom house Plots: 20, 25 & 26\*

Type: 3.3

\*Plot 26 is handed

| Total Area (Plots 25 & 26) |               | 106.1 sqm  | 1,142.1 sq ft  |
|----------------------------|---------------|------------|----------------|
| Total Area (Plot 20)       |               | 105.9 sqm  | 1,139.4 sq ft  |
| Ground Floor               |               |            |                |
| Kitchen                    | 3.62m x 2.78m |            | 11'11" x 9'2"  |
| Family / Dining            | 3.92          | 2m x 3.36m | 12'10" x 11'0" |
| First Floor                |               |            |                |
| Living Room                | 3.92          | 2m x 2.58m | 12'10" x 8'5"  |
| Bedroom 1                  | 3.92          | 2m x 2.90m | 12'10" x 9'6"  |
| Second Floor               |               |            |                |
| Bedroom 2                  | 3.92          | 2m x 2.90m | 12'10" x 9'6"  |
| Bedroom 3                  | 3.92          | 2m x 2.58m | 12'10" x 8'5"  |

#### **Ground Floor**