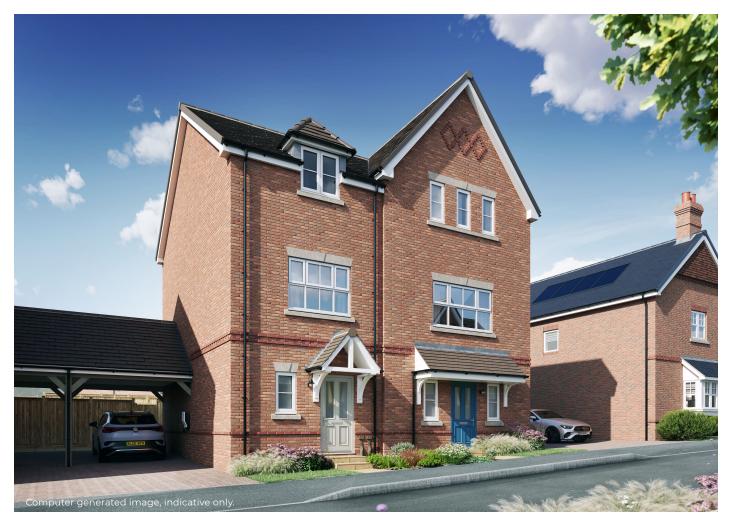

## Jasmine

3 bedroom house Plots: 20, 25 & 26\*

Type: 3.3

## Jasmine

3 bedroom house Plots: 20, 25 & 26\*

Type: 3.3

\*Plot 26 is handed

| Total Area (Plots 25 & 26) |               | 106.1 sqm  | 1,142.1 sq ft  |
|----------------------------|---------------|------------|----------------|
| Total Area (Plot 20)       |               | 105.9 sqm  | 1,139.4 sq ft  |
| Ground Floor               |               |            |                |
| Kitchen                    | 3.62m x 2.78m |            | 11'11" x 9'2"  |
| Family / Dining            | 3.92          | 2m x 3.36m | 12'10" x 11'0" |
| First Floor                |               |            |                |
| Living Room                | 3.92          | 2m x 2.58m | 12'10" x 8'5"  |
| Bedroom 1                  | 3.92          | 2m x 2.90m | 12'10" x 9'6"  |
| Second Floor               |               |            |                |
| Bedroom 2                  | 3.92          | 2m x 2.90m | 12'10" x 9'6"  |
| Bedroom 3                  | 3.92          | 2m x 2.58m | 12'10" x 8'5"  |