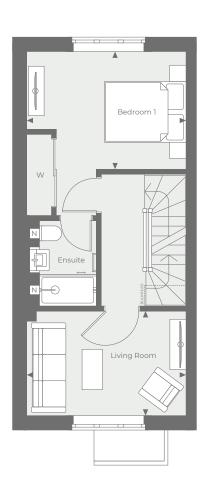

## Jasmine

3 bedroom house Plots: 20, 25 & 26\*

Type: 3.3

\*Plot 26 is handed

| Total Area (Plots 25 & 26) |               | 106.1 sqm  | 1,142.1 sq ft  |
|----------------------------|---------------|------------|----------------|
| Total Area (Plot 20)       |               | 105.9 sqm  | 1,139.4 sq ft  |
| Ground Floor               |               |            |                |
| Kitchen                    | 3.62m x 2.78m |            | 11'11" x 9'2"  |
| Family / Dining            | 3.92          | 2m x 3.36m | 12'10" x 11'0" |
| First Floor                |               |            |                |
| Living Room                | 3.92          | 2m x 2.58m | 12'10" x 8'5"  |
| Bedroom 1                  | 3.92          | 2m x 2.90m | 12'10" x 9'6"  |
| Second Floor               |               |            |                |
| Bedroom 2                  | 3.92          | 2m x 2.90m | 12'10" x 9'6"  |
| Bedroom 3                  | 3.92          | 2m x 2.58m | 12'10" x 8'5"  |

### First Floor