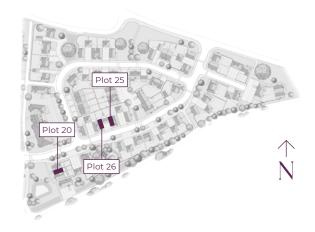

## Jasmine

3 bedroom house Plots: 20, 25 & 26\*

Type: 3.3

## Jasmine

3 bedroom house Plots: 20, 25 & 26\*

Type: 3.3

\*Plot 26 is handed

| Total Area (Plots 25 & 26) |               | 106.1 sqm  | 1,142.1 sq ft  |
|----------------------------|---------------|------------|----------------|
| Total Area (Plot 20)       |               | 105.9 sqm  | 1,139.4 sq ft  |
| Ground Floor               |               |            |                |
| Kitchen                    | 3.62m x 2.78m |            | 11'11" x 9'2"  |
| Family / Dining            | 3.92          | 2m x 3.36m | 12'10" x 11'0" |
| First Floor                |               |            |                |
| Living Room                | 3.92          | 2m x 2.58m | 12'10" x 8'5"  |
| Bedroom 1                  | 3.92          | 2m x 2.90m | 12'10" x 9'6"  |
| Second Floor               |               |            |                |
| Bedroom 2                  | 3.92          | 2m x 2.90m | 12'10" x 9'6"  |
| Bedroom 3                  | 3.92          | 2m x 2.58m | 12'10" x 8'5"  |