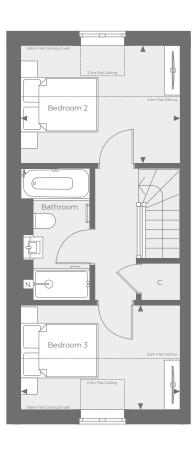

## Jasmine

3 bedroom house Plots: 20, 25 & 26\*

Type: 3.3

\*Plot 26 is handed

| Total Area (Plots 25 & 26) |               | 106.1 sqm  | 1,142.1 sq ft  |
|----------------------------|---------------|------------|----------------|
| Total Area (Plot 20)       |               | 105.9 sqm  | 1,139.4 sq ft  |
| Ground Floor               |               |            |                |
| Kitchen                    | 3.62m x 2.78m |            | 11'11" x 9'2"  |
| Family / Dining            | 3.92          | 2m x 3.36m | 12'10" x 11'0" |
| First Floor                |               |            |                |
| Living Room                | 3.92          | 2m x 2.58m | 12'10" x 8'5"  |
| Bedroom 1                  | 3.92          | 2m x 2.90m | 12'10" x 9'6"  |
| Second Floor               |               |            |                |
| Bedroom 2                  | 3.92          | 2m x 2.90m | 12'10" x 9'6"  |
| Bedroom 3                  | 3.92          | 2m x 2.58m | 12'10" x 8'5"  |

# Key ◀▶ Measurement Points WD Space for Washer Dryer C Cupboard N Niche W Wardrobe L Laundry Cupboard AC Airing Cupboard HWC Hot Water Cylinder

#### **Second Floor**