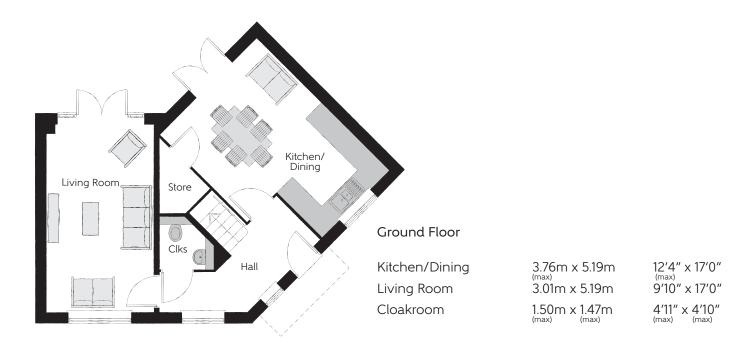

## The Tanner

THREE BEDROOM HOME

| 36m x 3.18m                                    | 14'4" x 10'5"<br>(max)                        |
|------------------------------------------------|-----------------------------------------------|
| 39m x 2.09m                                    | 7'10" x 6'10"<br>(max) (max)                  |
| 50m x 3.29m<br><sup>(max)</sup><br>72m x 2.76m | 14'9" x 10'10"<br>(max) (max)<br>8'11" x 9'1" |
| 91m x 1.91m                                    | 6'3" x 6'3"                                   |

Clks - Cloakroom WS - Wardrobe Space (suggestion only, wardrobe not included)

## Furniture arrangements are for illustrative purposes only. Items are not included, nor to scale.

The items shown in this key may be subject to change, and positions could vary from those indicated on this floorplan. Please refer to Sales Advisor for details of your selected plot. Computer generated image shown overleaf. External finishes, landscaping and configuration may vary from plot to plot. Please refer to Sales Advisor for further details. All dimensions are approximate and should not be used for carpet sizes, appliance spaces or furniture. We operate a policy of continuous improvement and individual features such as kitchen and bathroom layouts, doors, windows, garages and elevational treatments may vary from time to time. Consequently these particulars should be treated as general guidance only and do not constitute a contract, part of a contract or a warranty. TN/CB/500/S00/S/01/E.