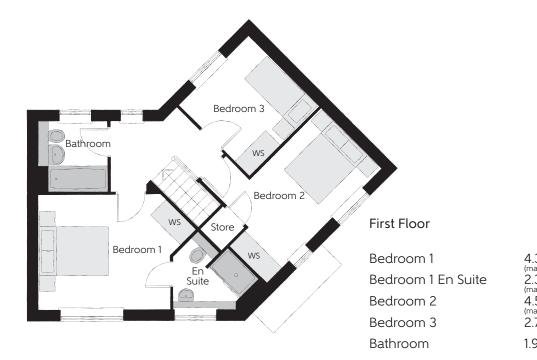

## The Tanner

THREE BEDROOM HOME

| 36m x 3.18m                                    | 14'4" x 10'5"<br>(max)                        |
|------------------------------------------------|-----------------------------------------------|
| 39m x 2.09m                                    | 7'10" x 6'10"<br>(max) (max)                  |
| 50m x 3.29m<br><sup>(max)</sup><br>72m x 2.76m | 14'9" x 10'10"<br>(max) (max)<br>8'11" x 9'1" |
| 91m x 1.91m                                    | 6'3" x 6'3"                                   |

Clks - Cloakroom WS - Wardrobe Space (suggestion only, wardrobe not included)

## Furniture arrangements are for illustrative purposes only. Items are not included, nor to scale.

The items shown in this key may be subject to change, and positions could vary from those indicated on this floorplan. Please refer to Sales Advisor for details of your selected plot. Computer generated image shown overleaf. External finishes, landscaping and configuration may vary from plot to plot. Please refer to Sales Advisor for further details. All dimensions are approximate and should not be used for carpet sizes, appliance spaces or furniture. We operate a policy of continuous improvement and individual features such as kitchen and bathroom layouts, doors, windows, garages and elevational treatments may vary from time to time. Consequently these particulars should be treated as general guidance only and do not constitute a contract, part of a contract or a warranty. TN/CB/500/S00/S/01/E.