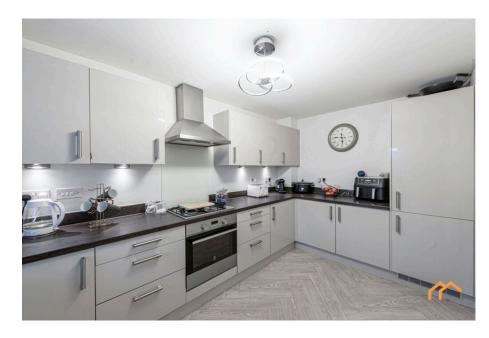

The exclusive residence features a sunny rear garden, converted garge room and four generiously sized bedrooms, with the master bedroom including an ensuite shower room and dressing area. The house has been finished with stylish wooden panneling in all of the bedrooms and has a modern decor throughout.