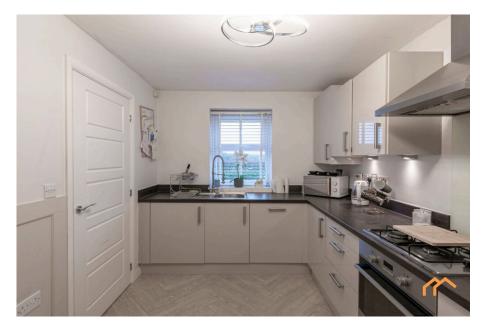

The exclusive residence features a sunny rear garden, converted garge room and four generiously sized bedrooms, with the master bedroom including an ensuite shower room and dressing area. The house has been finished with stylish wooden panneling in all of the bedrooms and has a modern decor throughout.