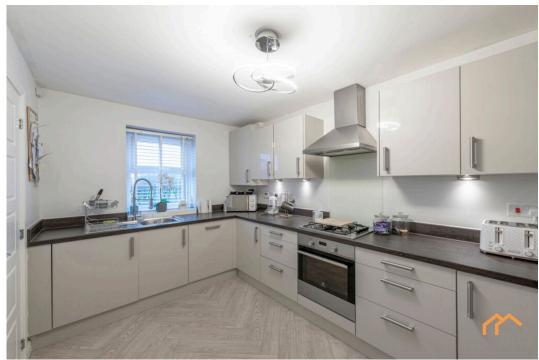

The exclusive residence features a sunny rear garden, converted garge room and four generiously sized bedrooms, with the master bedroom including an ensuite shower room and dressing area. The house has been finished with stylish wooden panneling in all of the bedrooms and has a modern decor throughout.