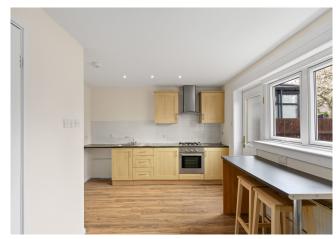

The kitchen/diner serves as the heart of the home, boasting well-appointed base and wall units, splashback tiles, and complementing worktops, along with an integrated oven and hob. A handy breakfast bar and space for a full-sized dining table ensure that mealtimes are a sociable affair. For convenience, the kitchen includes an additional two generous storage cupboards, with a window and door offering views and access to the garden.