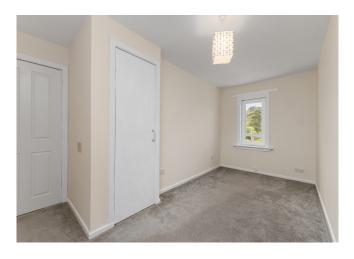

Ascend the carpeted staircase to the first floor, where you'll find three comfortably sized bedrooms all decorated in neutral tones and finished with carpets. The family bathroom is equipped with a classic white three-piece suite and white splashback tiles. Another ample storage cupboard on this level adds to the practicality of the home. Hatch to the loft space.