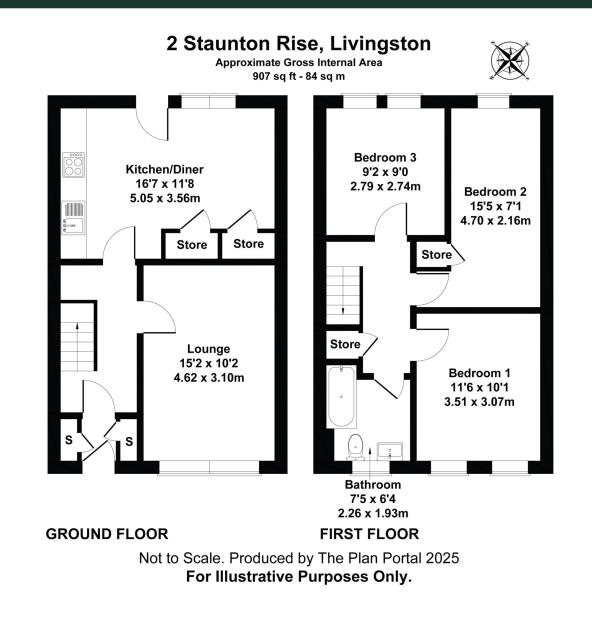

The frontage of this appealing house sets the scene with an inviting garden space, enclosed and thoughtfully laid to lawn, complemented by a neat, paved pathway leading up to the residence. Upon entering, you are greeted by an entrance vestibule, complete with two practical storage cupboards, opening into a welcoming hallway. This central space gives way to a warm and spacious lounge, where light neutral walls and a tasteful feature wall frame a large window that bathes the room in natural light. Soft carpeting underfoot provides a cosy atmosphere, perfect for unwinding.

The kitchen/diner serves as the heart of the home, boasting well-appointed base and wall units, splashback tiles, and complementing worktops, along with an integrated oven and hob. A handy breakfast bar and space for a full-sized dining table ensure that mealtimes are a sociable affair. For convenience, the kitchen includes an additional two generous storage cupboards, with a window and door offering views and access to the garden.

Ascend the carpeted staircase to the first floor, where you'll find three comfortably sized bedrooms all decorated in neutral tones and finished with carpets. The family bathroom is equipped with a classic white three-piece suite and white splashback tiles. Another ample storage cupboard on this level adds to the practicality of the home. Hatch to the loft space.

The house benefits from efficient gas heating and double glazing throughout. Step outside to the fully enclosed rear garden, where decking and a lawn provide a great space to enjoy the summer months, opening onto a pleasant green space beyond.