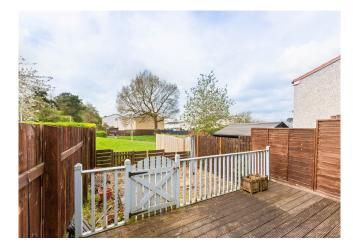

The house benefits from efficient gas heating and double glazing throughout. Step outside to the fully enclosed rear garden, where decking and a lawn provide a great space to enjoy the summer months, opening onto a pleasant green space beyond.