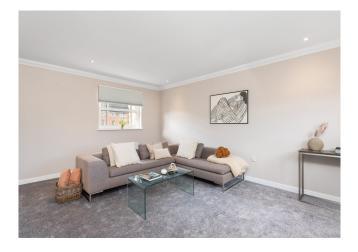

The open-plan lounge, kitchen, and dining area is a truly remarkable space, offering a bright and airy space perfect for dining, relaxing, and entertaining. The dual-aspect windows ensure an abundance of natural light, while the neutral walls and plush grey carpeting create a stylish and welcoming atmosphere. The newly installed kitchen is a real standout, boasting a range of modern, high-quality units, complemented by integrated appliances, including a built-in oven, gas hob, hood, and fridge/freezer. The kitchen also offers space for a free-standing washing machine and features a chic peninsula, making it both functional and aesthetically pleasing. Tasteful splashback tiles and sleek worktops enhance the kitchen's contemporary design, while a spacious pantry store provides ample storage for all your culinary needs.