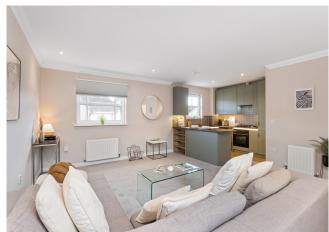

The open-plan lounge, kitchen, and dining area is a truly remarkable space, offering a bright and airy space perfect for dining, relaxing, and entertaining. The dual-aspect windows ensure an abundance of natural light, while the neutral walls and plush grey carpeting create a stylish and welcoming atmosphere. The newly installed kitchen is a real standout, boasting a range of modern, high-quality units, complemented by integrated appliances, including a built-in oven, gas hob, hood, and fridge/freezer. The kitchen also offers space for a free-standing washing machine and features a chic peninsula, making it both functional and aesthetically pleasing. Tasteful splashback tiles and sleek worktops enhance the kitchen's contemporary design, while a spacious pantry store provides ample storage for all your culinary needs.