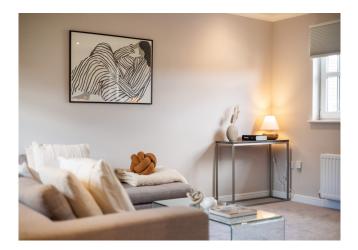

The open-plan lounge, kitchen, and dining area is a truly remarkable space, offering a bright and airy space perfect for dining, relaxing, and entertaining. The dual-aspect windows ensure an abundance of natural light, while the neutral walls and plush grey carpeting create a stylish and welcoming atmosphere. The newly installed kitchen is a real standout, boasting a range of modern, high-quality units, complemented by integrated appliances, including a built-in oven, gas hob, hood, and fridge/freezer. The kitchen also offers space for a free-standing washing machine and features a chic peninsula, making it both functional and aesthetically pleasing. Tasteful splashback tiles and sleek worktops enhance the kitchen's contemporary design, while a spacious pantry store provides ample storage for all your culinary needs.