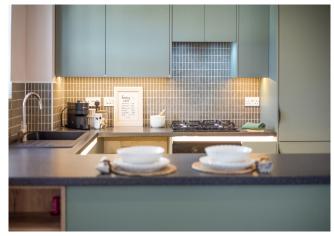

The open-plan lounge, kitchen, and dining area is a truly remarkable space, offering a bright and airy space perfect for dining, relaxing, and entertaining. The dual-aspect windows ensure an abundance of natural light, while the neutral walls and plush grey carpeting create a stylish and welcoming atmosphere. The newly installed kitchen is a real standout, boasting a range of modern, high-quality units, complemented by integrated appliances, including a built-in oven, gas hob, hood, and fridge/freezer. The kitchen also offers space for a free-standing washing machine and features a chic peninsula, making it both functional and aesthetically pleasing. Tasteful splashback tiles and sleek worktops enhance the kitchen's contemporary design, while a spacious pantry store provides ample storage for all your culinary needs.