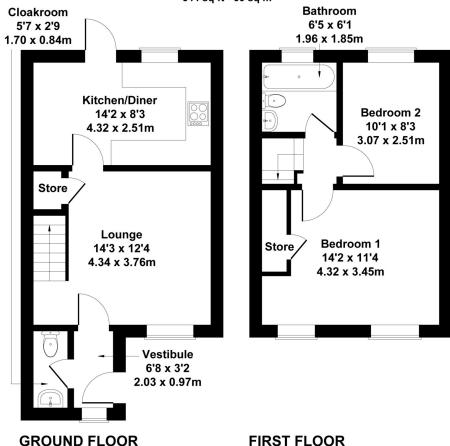

## 26 Cricketfield Place, Armadale

Approximate Gross Internal Area 644 sq ft - 60 sq m

Not to Scale. Produced by The Plan Portal 2024 For Illustrative Purposes Only.