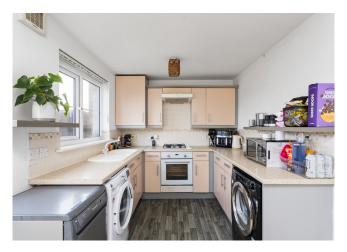

Entering through the front door, you're greeted by a cosy vestibule leading to a cloakroom equipped with a white w.c. and sink, followed by an inviting front-facing lounge. This bright and spacious room is accentuated by homely decor and durable laminate flooring, with a staircase to the upper level and an under-stair storage nook. The kitchen, overlooking the rear garden, is a testament to practicality with its fitted oven, hob, hood, and ample space for a fridge/freezer and washing machine, not to mention the area for dining in comfort.