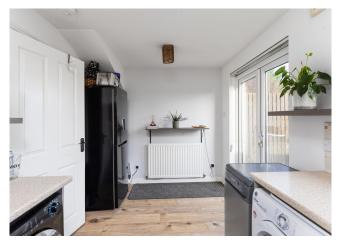

Entering through the front door, you're greeted by a cosy vestibule leading to a cloakroom equipped with a white w.c. and sink, followed by an inviting front-facing lounge. This bright and spacious room is accentuated by homely decor and durable laminate flooring, with a staircase to the upper level and an under-stair storage nook. The kitchen, overlooking the rear garden, is a testament to practicality with its fitted oven, hob, hood, and ample space for a fridge/freezer and washing machine, not to mention the area for dining in comfort.