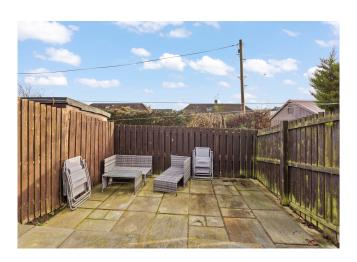

Out back, the fully enclosed garden is laid to lawn with a paved patio, perfect for safe play and entertaining. Rounding off this gem of a property are the conveniences of gas heating and double glazing, ensuring a cosy and energy-efficient living environment.