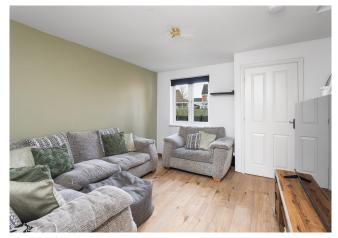

Entering through the front door, you're greeted by a cosy vestibule leading to a cloakroom equipped with a white w.c. and sink, followed by an inviting front-facing lounge. This bright and spacious room is accentuated by homely decor and durable laminate flooring, with a staircase to the upper level and an under-stair storage nook. The kitchen, overlooking the rear garden, is a testament to practicality with its fitted oven, hob, hood, and ample space for a fridge/freezer and washing machine, not to mention the area for dining in comfort.