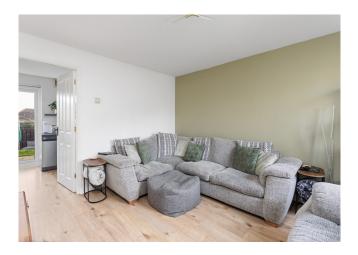

Entering through the front door, you're greeted by a cosy vestibule leading to a cloakroom equipped with a white w.c. and sink, followed by an inviting front-facing lounge. This bright and spacious room is accentuated by homely decor and durable laminate flooring, with a staircase to the upper level and an under-stair storage nook. The kitchen, overlooking the rear garden, is a testament to practicality with its fitted oven, hob, hood, and ample space for a fridge/freezer and washing machine, not to mention the area for dining in comfort.