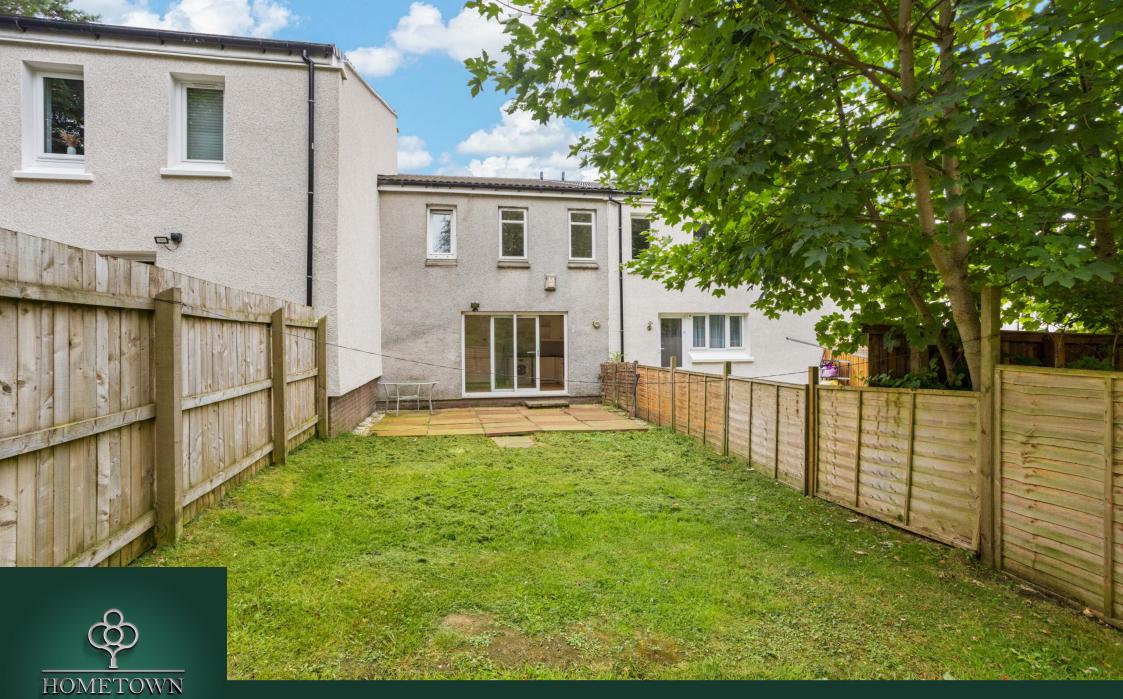

The kitchen boasts a range of base and wall units, alongside an additional generous storage cupboard, ensuring all your culinary needs are met. The rear garden invites outdoor enjoyment; fully enclosed for privacy, it is an ideal play area for children and pets, with a lawn and a paved patio area backing onto a serene woodland vista and the local 'froggy park'.