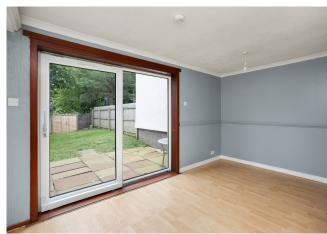

Upon entering, the vestibule greets you with practical storage solutions, including a shelved cupboard and a boiler space. Transition smoothly into the inviting front-facing lounge, which is bathed in natural light. A tasteful grey feature wall complements the crisp white decor, while laminate flooring flows seamlessly into the kitchen/diner. This semi-open plan arrangement is perfect for modern lifestyles, with ample space for a dining set and views to the garden through patio doors.

The kitchen boasts a range of base and wall units, alongside an additional generous storage cupboard, ensuring all your culinary needs are met. The rear garden invites outdoor enjoyment; fully enclosed for privacy, it is an ideal play area for children and pets, with a lawn and a paved patio area backing onto a serene woodland vista and the local 'froggy park'.