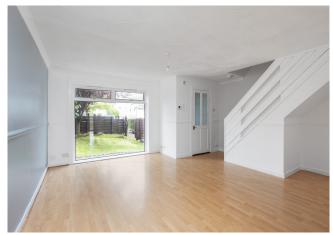

Upon entering, the vestibule greets you with practical storage solutions, including a shelved cupboard and a boiler space. Transition smoothly into the inviting front-facing lounge, which is bathed in natural light. A tasteful grey feature wall complements the crisp white decor, while laminate flooring flows seamlessly into the kitchen/diner. This semi-open plan arrangement is perfect for modern lifestyles, with ample space for a dining set and views to the garden through patio doors.