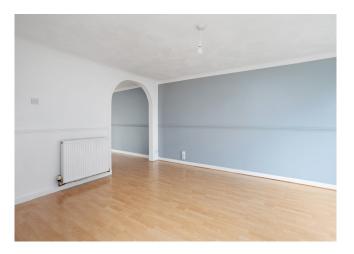

Upon entering, the vestibule greets you with practical storage solutions, including a shelved cupboard and a boiler space. Transition smoothly into the inviting front-facing lounge, which is bathed in natural light. A tasteful grey feature wall complements the crisp white decor, while laminate flooring flows seamlessly into the kitchen/diner. This semi-open plan arrangement is perfect for modern lifestyles, with ample space for a dining set and views to the garden through patio doors.

Upstairs, three well-proportioned bedrooms, each with laminate flooring, white walls all awaiting your personal touch. The family bathroom features a white three-piece suite, complete with a shower over the bath, half-panelled walls, and splashback tiling.