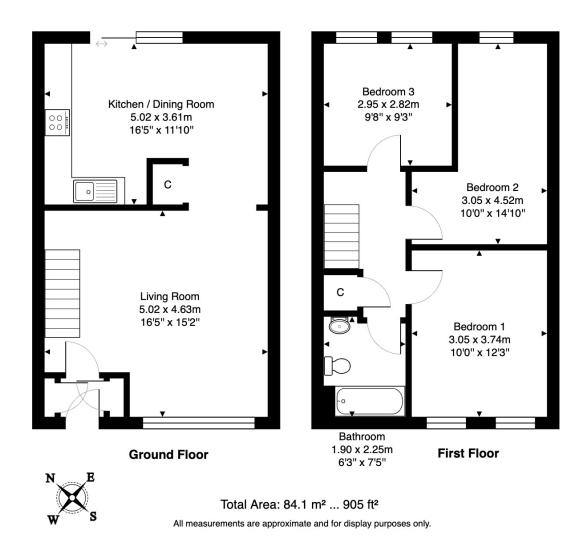

Upon entering, the vestibule greets you with practical storage solutions, including a shelved cupboard and a boiler space. Transition smoothly into the inviting front-facing lounge, which is bathed in natural light. A tasteful grey feature wall complements the crisp white decor, while laminate flooring flows seamlessly into the kitchen/diner. This semi-open plan arrangement is perfect for modern lifestyles, with ample space for a dining set and views to the garden through patio doors.

The kitchen boasts a range of base and wall units, alongside an additional generous storage cupboard, ensuring all your culinary needs are met. The rear garden invites outdoor enjoyment; fully enclosed for privacy, it is an ideal play area for children and pets, with a lawn and a paved patio area backing onto a serene woodland vista and the local 'froggy park'.

Upstairs, three well-proportioned bedrooms, each with laminate flooring, white walls all awaiting your personal touch. The family bathroom features a white three-piece suite, complete with a shower over the bath, half-panelled walls, and splashback tiling.