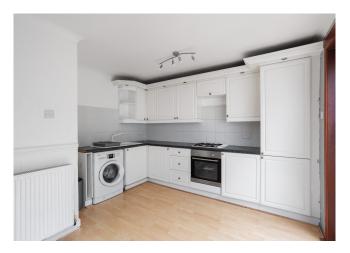

The kitchen boasts a range of base and wall units, alongside an additional generous storage cupboard, ensuring all your culinary needs are met. The rear garden invites outdoor enjoyment; fully enclosed for privacy, it is an ideal play area for children and pets, with a lawn and a paved patio area backing onto a serene woodland vista and the local 'froggy park'.