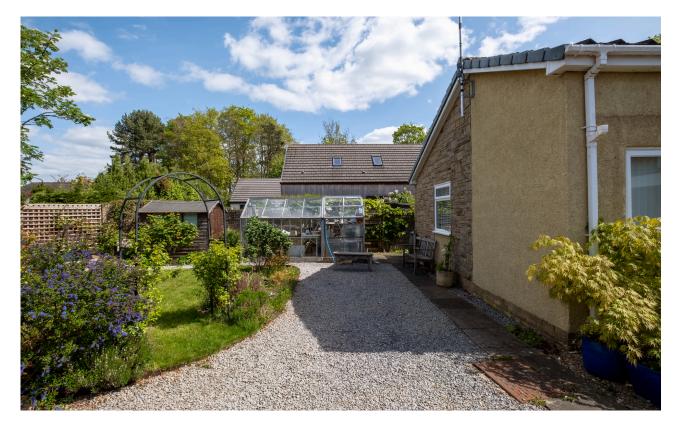

## **Outdoor Space**

The property has well maintained gardens at both the front and rear. There is parking for multiple cars and a lawned area, with mature shrubs and flower borders to enjoy too.

At the rear, the garden is landscaped and well maintained, as well as having a patio area and further access onto Appletree Lane and Aydon Road.