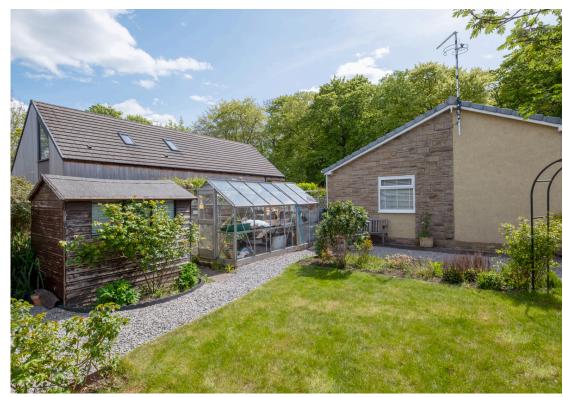

## **Outdoor Space**

The property has well maintained gardens at both the front and rear. There is parking for multiple cars and a lawned area, with mature shrubs and flower borders to enjoy too.

At the rear, the garden is landscaped and well maintained, as well as having a patio area and further access onto Appletree Lane and Aydon Road.