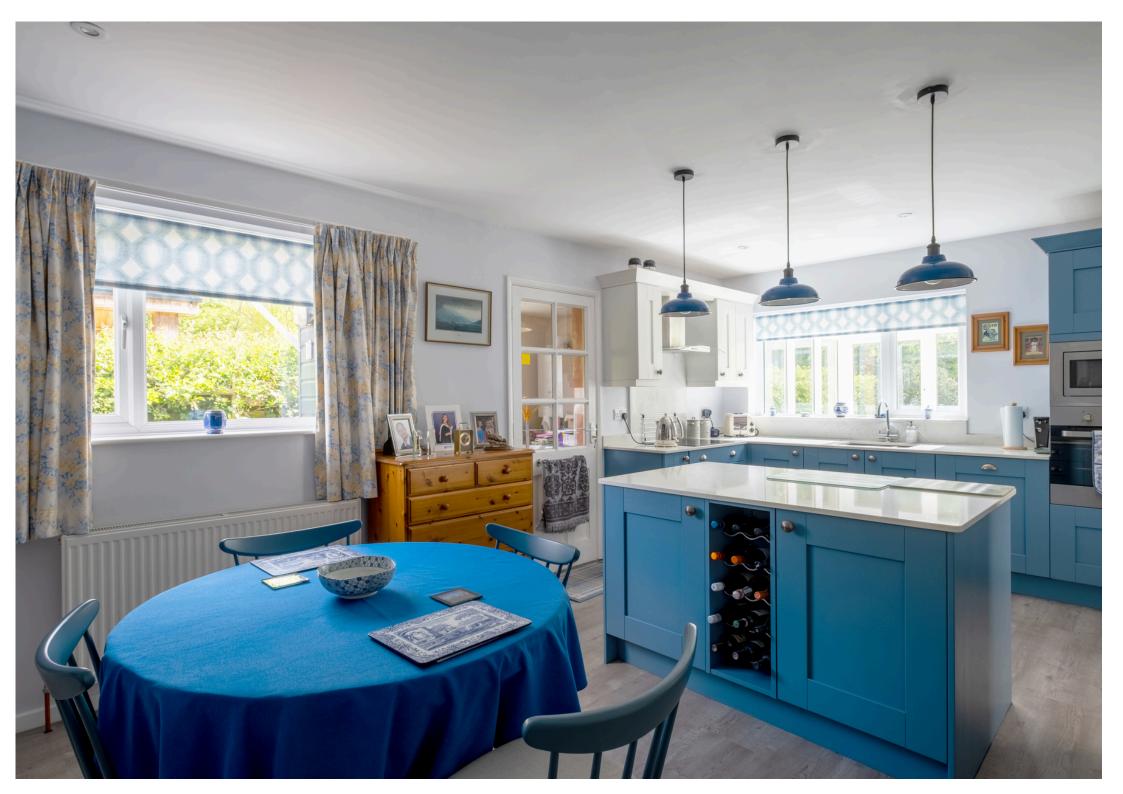

There is a fabulous Kitchen Diner, as well as Garden Room which overlooks the South facing garden and two double bedrooms which have excellent built-in storage with en-suite facilities to the main bedroom.