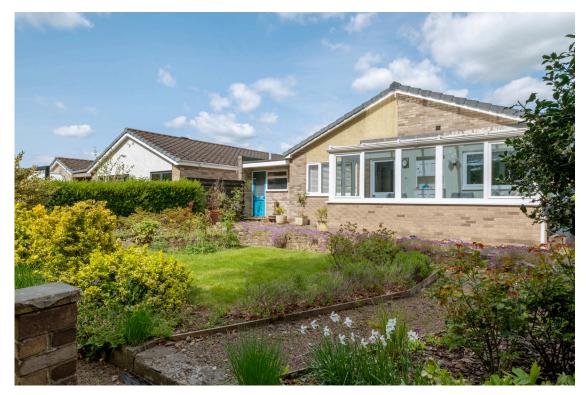

## **Outdoor Space**

The property has well maintained gardens at both the front and rear. There is parking for multiple cars and a lawned area, with mature shrubs and flower borders to enjoy too.

At the rear, the garden is landscaped and well maintained, as well as having a patio area and further access onto Appletree Lane and Aydon Road.