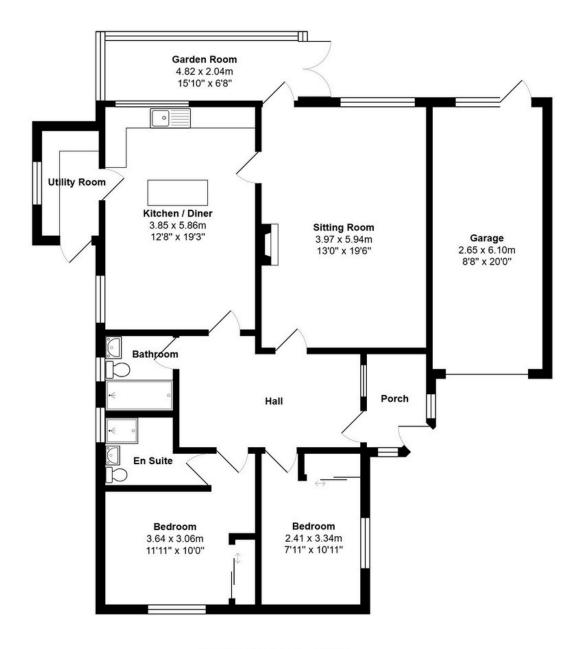

## **PROPERTY FEATURES**

Entrance Hallway | Inner Hall | Sitting Room | Garden Room | Kitchen Diner | Utility Room

Principal Bedroom with En-Suite | Second Double Bedroom | Family Shower Room

Driveway | Integrated Garage | Patio | Gardens

There are many beautiful country walks straight from your door to explore.

Total Area: 88.5 m<sup>2</sup> ... 952 ft<sup>2</sup>

All measurements are approximate and for display purposes only

For further enquiries and to book a viewing please contact our office on | t | 01434 632080