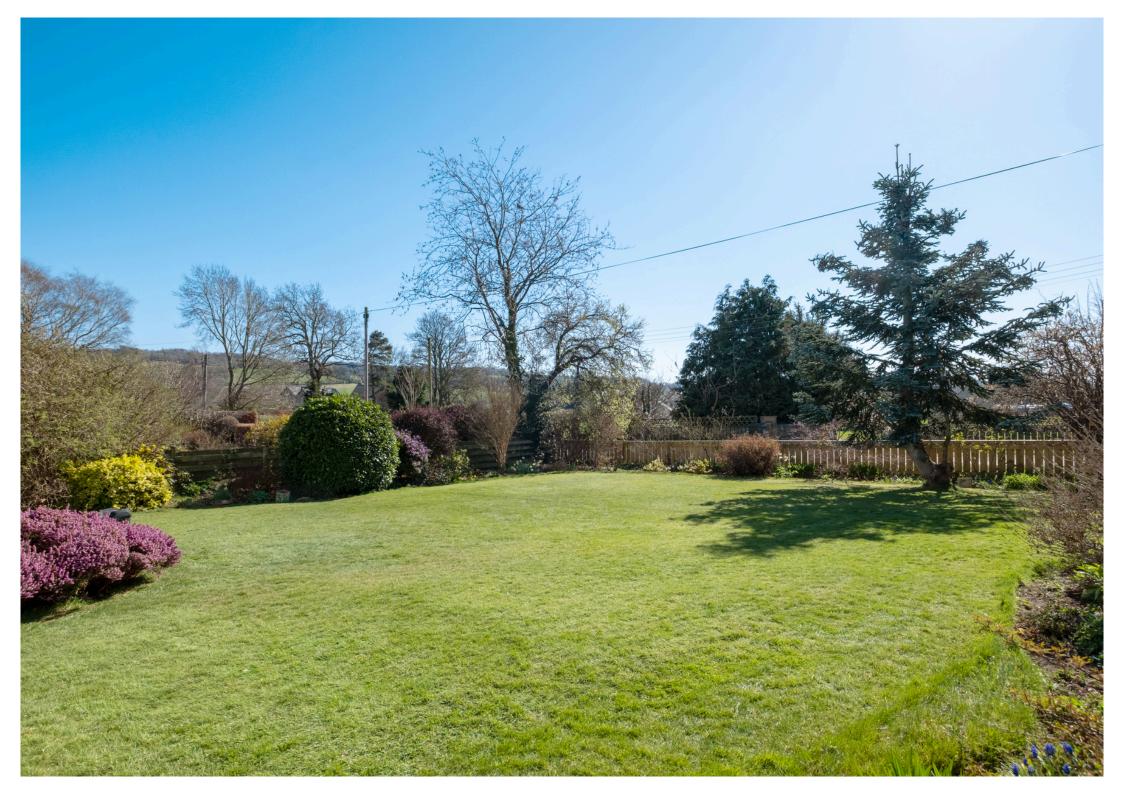

## **Outdoor Space**

Waynside is entered through a wooden gate into a gravel driveway to the west of the property. The front garden is laid mainly to lawn and bordered with mature shrubs and trees. The rear garden has a large patio area as well as a further lawned area.

There is a right of way over the road down to Waynside from the main road. The maintenance of this section of the road is split between the properties along this road.