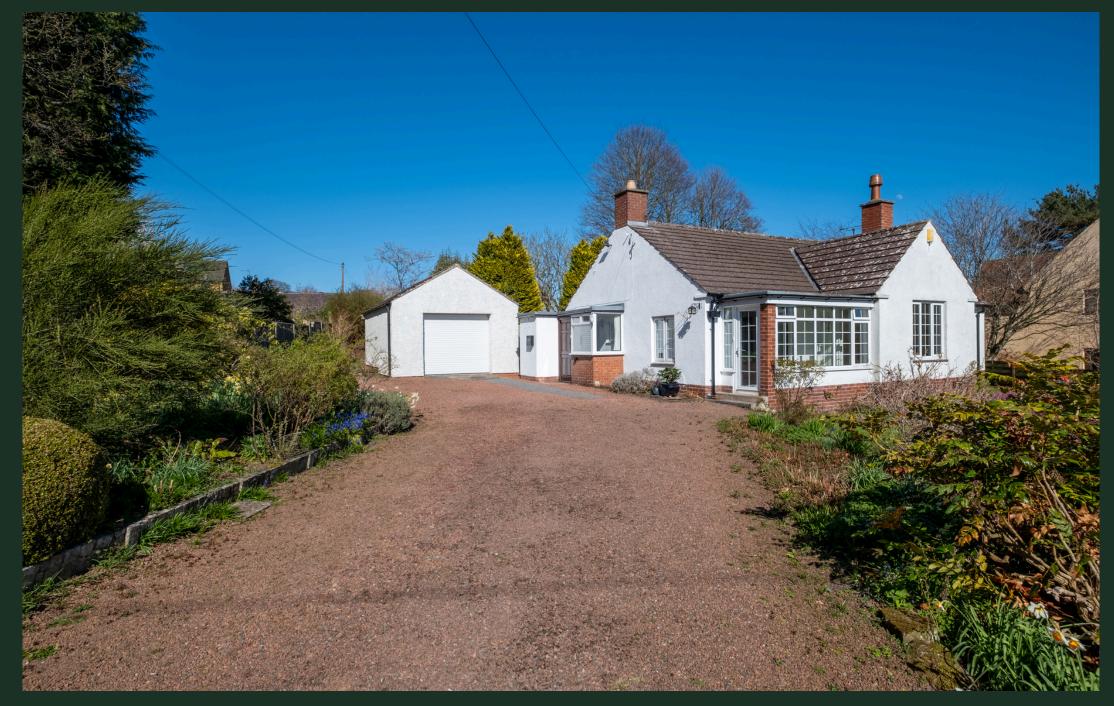

### **ABOUT**

Welcome to Waynside | A charming detached three bedroom bungalow set in a large plot within the centre of the desirable village of Humshaugh.

The bungalow has an oil fired Aga, an open fire in the sitting room, mature garden, large detached garage, garden shed and a greenhouse. It offers versatile living space with the opportunity to put your own stamp on the property.

## **Outdoor Space**

Waynside is entered through a wooden gate into a gravel driveway to the west of the property. The front garden is laid mainly to lawn and bordered with mature shrubs and trees. The rear garden has a large patio area as well as a further lawned area.