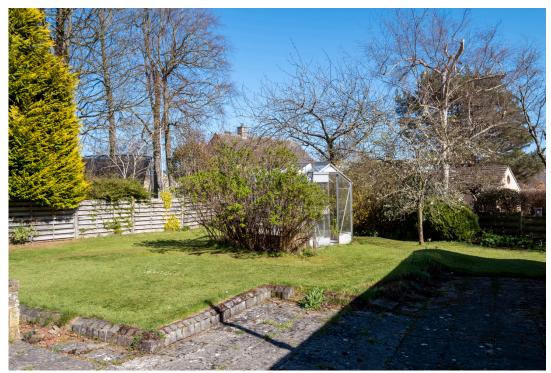

## **Outdoor Space**

Waynside is entered through a wooden gate into a gravel driveway to the west of the property. The front garden is laid mainly to lawn and bordered with mature shrubs and trees. The rear garden has a large patio area as well as a further lawned area.