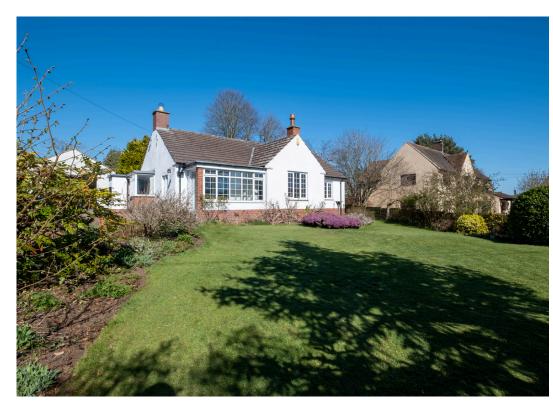

### **ABOUT**

Welcome to Waynside | A charming detached three bedroom bungalow set in a large plot within the centre of the desirable village of Humshaugh.

The bungalow has an oil fired Aga, an open fire in the sitting room, mature garden, large detached garage, garden shed and a greenhouse. It offers versatile living space with the opportunity to put your own stamp on the property.

## **Outdoor Space**

Waynside is entered through a wooden gate into a gravel driveway to the west of the property. The front garden is laid mainly to lawn and bordered with mature shrubs and trees. The rear garden has a large patio area as well as a further lawned area.