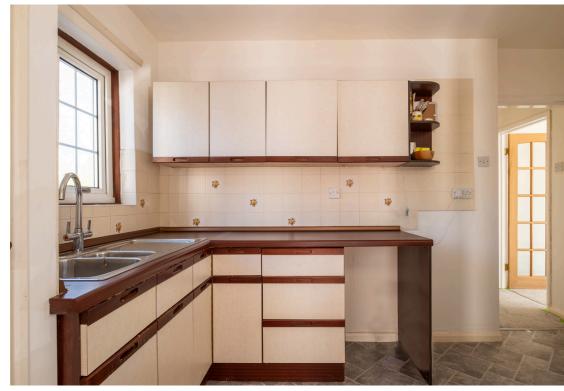

#### **PROPERTY FEATURES**

Entrance Porch | Kitchen | Dining Room | Sun Room | Sitting Room | 3 Double Bedrooms | Family Bathroom

Detached Garage | Mature Garden | Shed | Greenhouse

### **ABOUT**

Welcome to Waynside | A charming detached three bedroom bungalow set in a large plot within the centre of the desirable village of Humshaugh.

The bungalow has an oil fired Aga, an open fire in the sitting room, mature garden, large detached garage, garden shed and a greenhouse. It offers versatile living space with the opportunity to put your own stamp on the property.