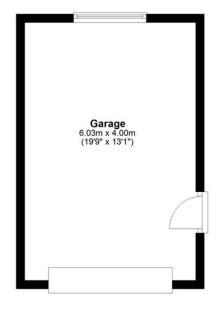

# Floorplan

#### Waynside, Humshaugh, Northumberland, NE46 4AA

Total area: approx. 116.1 sq. metres (1249.9 sq. feet)

Not to scale. For identification only

For further enquiries and to book a viewing please contact our office on |