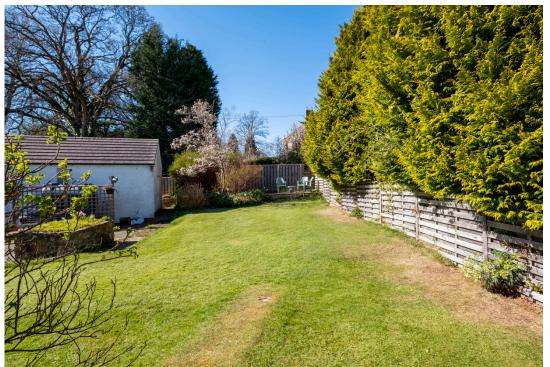

## **Outdoor Space**

Waynside is entered through a wooden gate into a gravel driveway to the west of the property. The front garden is laid mainly to lawn and bordered with mature shrubs and trees. The rear garden has a large patio area as well as a further lawned area.