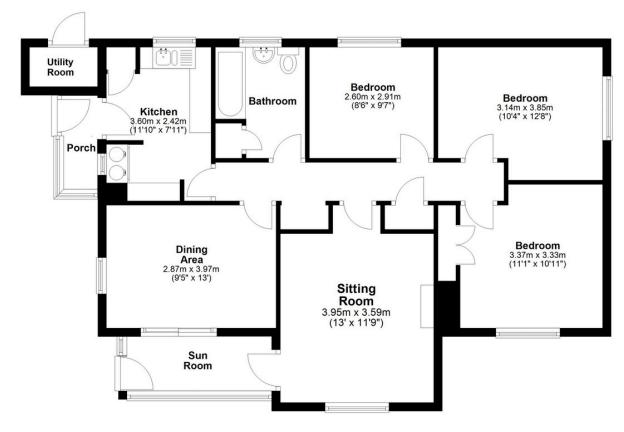

# Floorplan

#### Waynside, Humshaugh, Northumberland, NE46 4AA

Total area: approx. 116.1 sq. metres (1249.9 sq. feet)

Not to scale. For identification only

For further enquiries and to book a viewing please contact our office on |