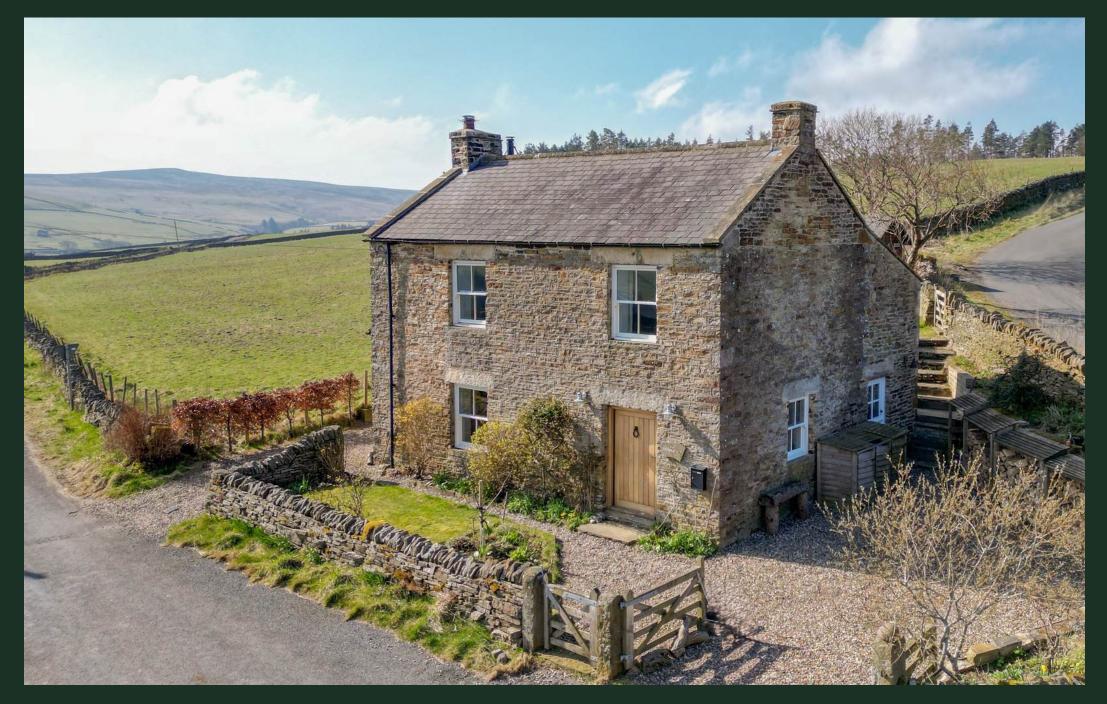

The Moorlands, Nr Blanchland Price £399,950

#### **ABOUT**

Welcome to The Moorlands | A beautiful stone built three bedroom cottage with unspoilt countryside views, annex with woodburning stove, mature garden and gated driveway with parking.

The property has been tastefully decorated and is situated close to the picturesque village of Blanchland.