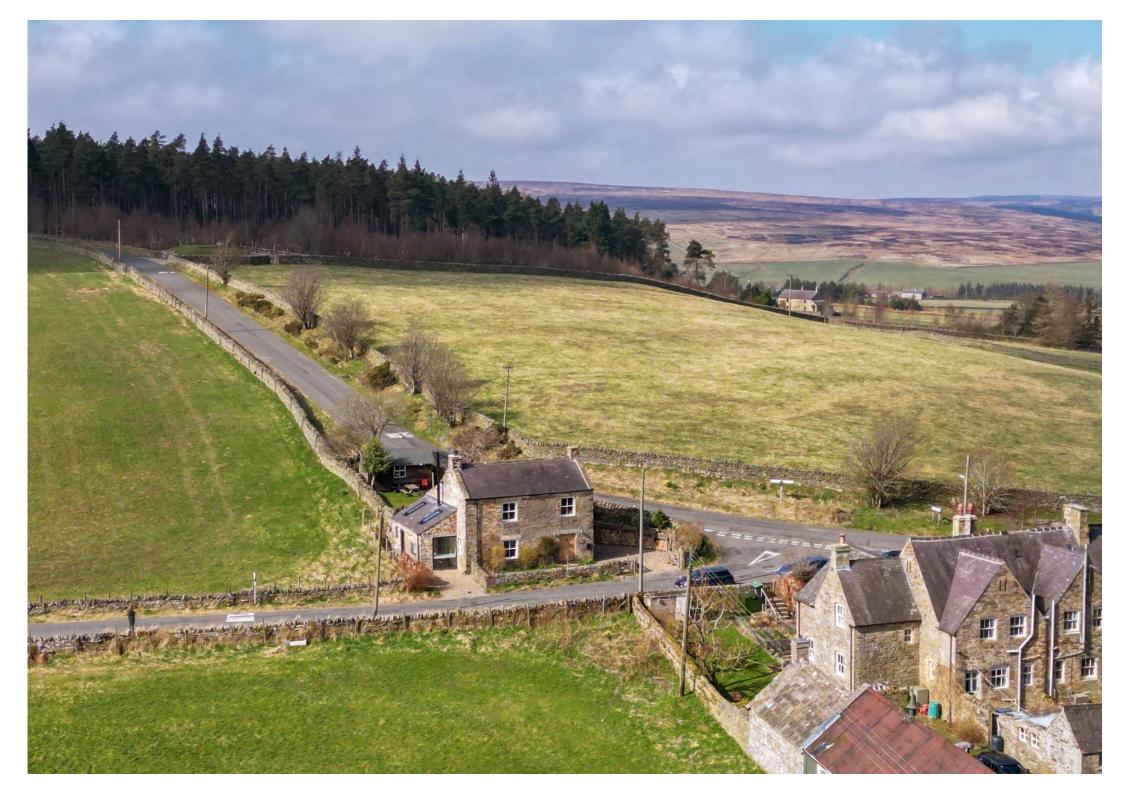

## **Outdoor Space**

To the front of the property is a gated driveway for two cars as well as mature borders and plants. There are multiple log stores as well as a bin store. To the rear of the property is a split-level garden with planters and seating area, the top terrace is laid to lawn with a large garden shed with electric. The neighbouring fields are currently protected as wildflower meadows and are breathtaking alongside stunning views over the surrounding moorland.

### Location

There is a thriving community feel to Townfield and Hunstanworth, with lots of activities taking place in the village hall, which is located over the road from The Moorlands. There is an abundance of beautiful walks in the area and the village of Blanchland is only 2 miles down the valley, with an excellent cafe, village shop and the Lord Crewe Arms. The property is along a bus route with daily buses into Blanchland and further afield. Hexham is 13 miles away and has a wide range of shops and amenities.