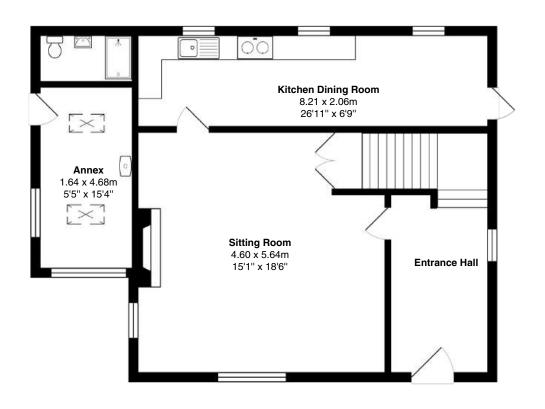

# **Floorplans**

Total Area: 115.7 m<sup>2</sup> ... 1245 ft<sup>2</sup>

All measurements are approximate and for display purposes only

For further enquiries and to book a viewing please contact our office on |

### **PROPERTY FEATURES**

Entrance Hall | Sitting Room | Kitchen Dining Room

Three Bedrooms | Family Bathroom

Annex with Shower Room & Mezzanine Floor

Gated Driveway Parking | Garden | Log Stores