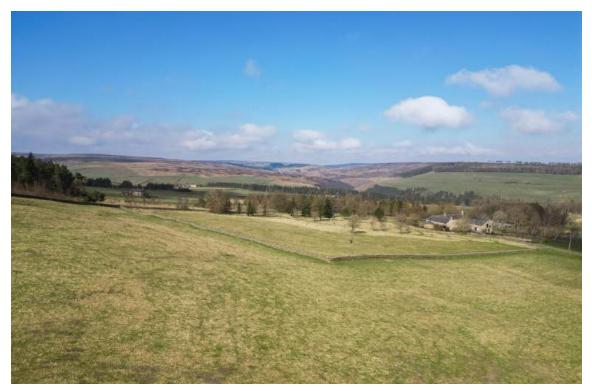

## **Outdoor Space**

To the front of the property is a gated driveway for two cars as well as mature borders and plants. There are multiple log stores as well as a bin store. To the rear of the property is a split-level garden with planters and seating area, the top terrace is laid to lawn with a large garden shed with electric. The neighbouring fields are currently protected as wildflower meadows and are breathtaking alongside stunning views over the surrounding moorland.

### Location

There is a thriving community feel to Townfield and Hunstanworth, with lots of activities taking place in the village hall, which is located over the road from The Moorlands. There is an abundance of beautiful walks in the area and the village of Blanchland is only 2 miles down the valley, with an excellent cafe, village shop and the Lord Crewe Arms. The property is along a bus route with daily buses into Blanchland and further afield. Hexham is 13 miles away and has a wide range of shops and amenities.