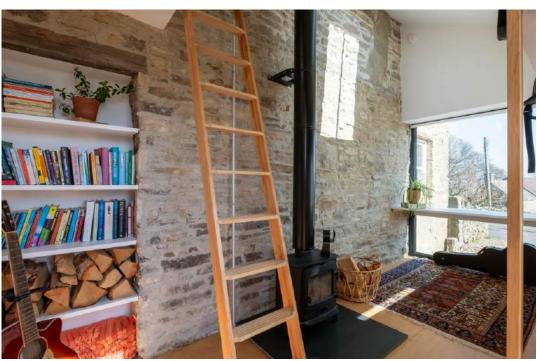

#### **ABOUT**

Welcome to The Moorlands | A beautiful stone built three bedroom cottage with unspoilt countryside views, annex with woodburning stove, mature garden and gated driveway with parking.

The property has been tastefully decorated and is situated close to the picturesque village of Blanchland.

### **PROPERTY FEATURES**

Entrance Hall | Sitting Room | Kitchen Dining Room

Three Bedrooms | Family Bathroom

Annex with Shower Room & Mezzanine Floor

Gated Driveway Parking | Garden | Log Stores