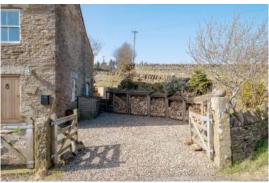

## **Outdoor Space**

To the front of the property is a gated driveway for two cars as well as mature borders and plants. There are multiple log stores as well as a bin store. To the rear of the property is a split-level garden with planters and seating area, the top terrace is laid to lawn with a large garden shed with electric. The neighbouring fields are currently protected as wildflower meadows and are breathtaking alongside stunning views over the surrounding moorland.