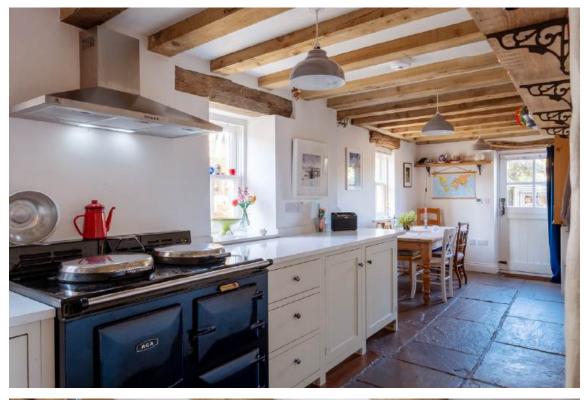

### **PROPERTY FEATURES**

Entrance Hall | Sitting Room | Kitchen Dining Room

Three Bedrooms | Family Bathroom

Annex with Shower Room & Mezzanine Floor

Gated Driveway Parking | Garden | Log Stores