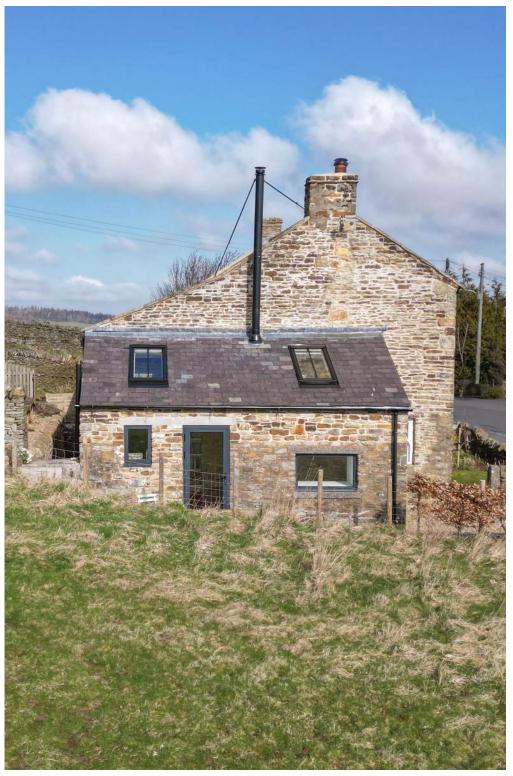

#### **ABOUT**

Welcome to The Moorlands | A beautiful stone built three bedroom cottage with unspoilt countryside views, annex with woodburning stove, mature garden and gated driveway with parking.

The property has been tastefully decorated and is situated close to the picturesque village of Blanchland.

### **PROPERTY FEATURES**

Entrance Hall | Sitting Room | Kitchen Dining Room

Three Bedrooms | Family Bathroom

Annex with Shower Room & Mezzanine Floor

Gated Driveway Parking | Garden | Log Stores

## **Outdoor Space**

To the front of the property is a gated driveway for two cars as well as mature borders and plants. There are multiple log stores as well as a bin store. To the rear of the property is a split-level garden with planters and seating area, the top terrace is laid to lawn with a large garden shed with electric. The neighbouring fields are currently protected as wildflower meadows and are breathtaking alongside stunning views over the surrounding moorland.