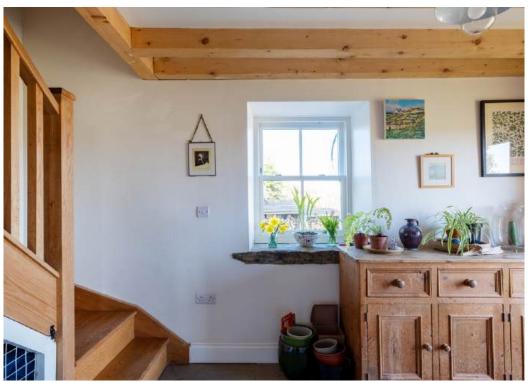

### **PROPERTY FEATURES**

Entrance Hall | Sitting Room | Kitchen Dining Room

Three Bedrooms | Family Bathroom

Annex with Shower Room & Mezzanine Floor

Gated Driveway Parking | Garden | Log Stores

## **Outdoor Space**

To the front of the property is a gated driveway for two cars as well as mature borders and plants. There are multiple log stores as well as a bin store. To the rear of the property is a split-level garden with planters and seating area, the top terrace is laid to lawn with a large garden shed with electric. The neighbouring fields are currently protected as wildflower meadows and are breathtaking alongside stunning views over the surrounding moorland.