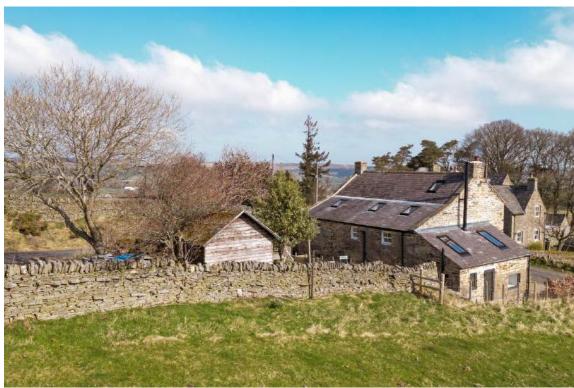

#### **ABOUT**

Welcome to The Moorlands | A beautiful stone built three bedroom cottage with unspoilt countryside views, annex with woodburning stove, mature garden and gated driveway with parking.

The property has been tastefully decorated and is situated close to the picturesque village of Blanchland.

## **Outdoor Space**

To the front of the property is a gated driveway for two cars as well as mature borders and plants. There are multiple log stores as well as a bin store. To the rear of the property is a split-level garden with planters and seating area, the top terrace is laid to lawn with a large garden shed with electric. The neighbouring fields are currently protected as wildflower meadows and are breathtaking alongside stunning views over the surrounding moorland.