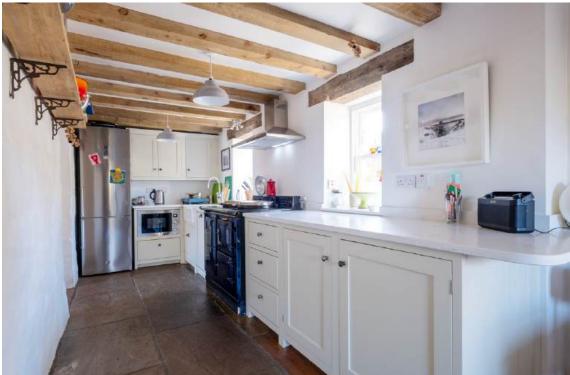

### **PROPERTY FEATURES**

Entrance Hall | Sitting Room | Kitchen Dining Room

Three Bedrooms | Family Bathroom

Annex with Shower Room & Mezzanine Floor

Gated Driveway Parking | Garden | Log Stores