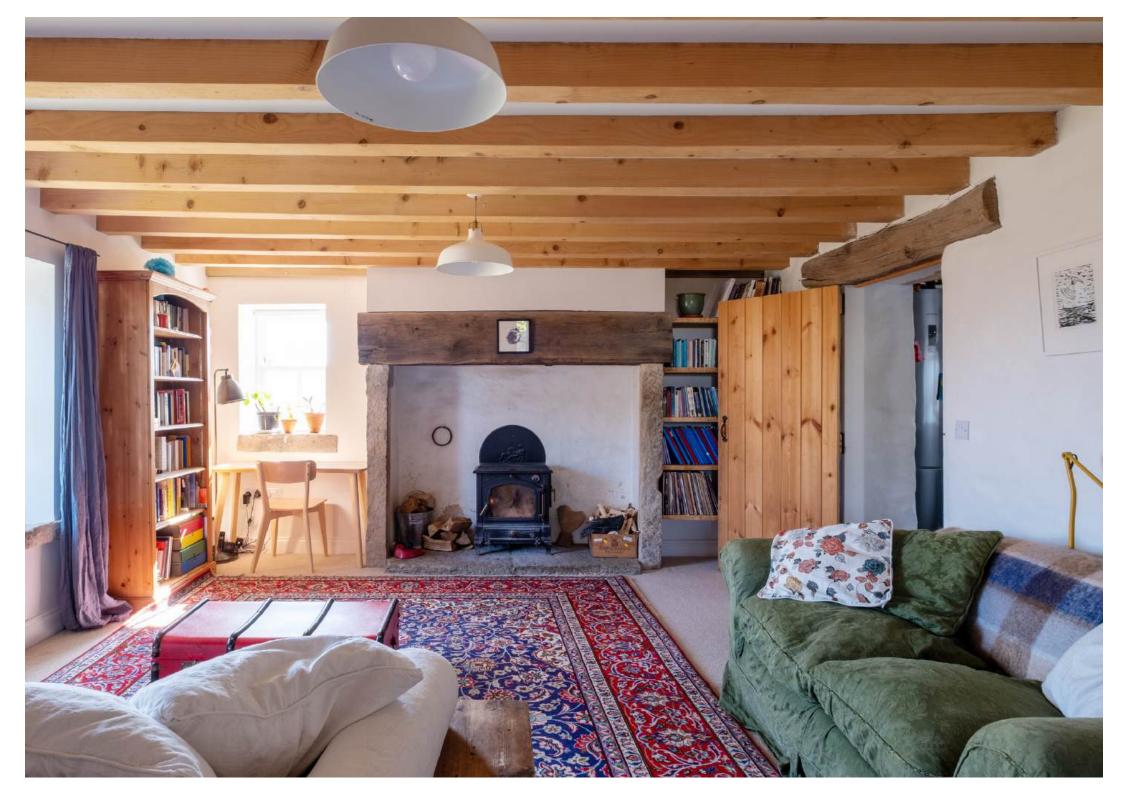

#### **ABOUT**

Welcome to The Moorlands | A beautiful stone built three bedroom cottage with unspoilt countryside views, annex with woodburning stove, mature garden and gated driveway with parking.

The property has been tastefully decorated and is situated close to the picturesque village of Blanchland.

### **PROPERTY FEATURES**

Entrance Hall | Sitting Room | Kitchen Dining Room

Three Bedrooms | Family Bathroom

Annex with Shower Room & Mezzanine Floor

Gated Driveway Parking | Garden | Log Stores