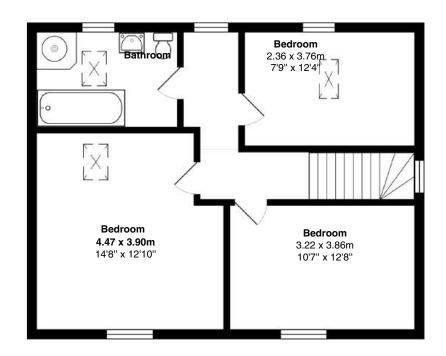

# **Floorplans**

Total Area: 115.7 m<sup>2</sup> ... 1245 ft<sup>2</sup>

All measurements are approximate and for display purposes only

For further enquiries and to book a viewing please contact our office on |

### **PROPERTY FEATURES**

Entrance Hall | Sitting Room | Kitchen Dining Room

Three Bedrooms | Family Bathroom

Annex with Shower Room & Mezzanine Floor

Gated Driveway Parking | Garden | Log Stores