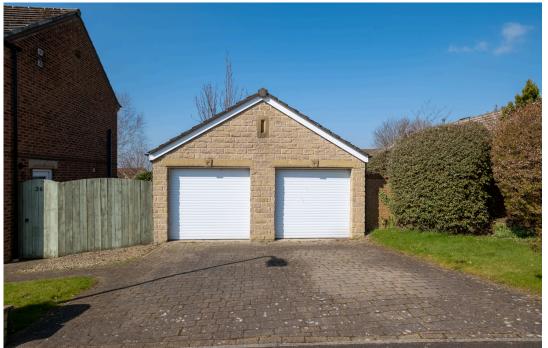

a private paved driveway with parking for two cars. At the rear is an enclosed garden which is laid to lawn with established borders and hedging. There is also a paved patio, attractive pergola and seating area to one corner.

### Location

Corbridge is one of the Tyne Valley's most desirable villages, situated on the River Tyne and surrounded by beautiful countryside. With a range of local amenities including a garage with supermarket, post office, nursery, first and middle schools, village hall hosting various sports clubs, thriving rugby, tennis and cricket clubs. Transport services include bus and rail links east and west with direct access onto major road routes, making this the perfect commuters location. There are many beautiful country walks straight from your door to explore.





# **Floorplans**

#### 36 Cragside, Corbridge, Northumberland, NE45 5EU









Total area: approx. 148.9 sq. metres (1602.2 sq. feet)

For further enquiries and to book a viewing please contact our office on |

- t | 01434 632080
- e | home@antonestates.co.uk









Property Address | 36 Cragside, Corbridge, Northumberland NE45 5EU

What3words///looms.freed.extend







- These particulars do not form any part of any offer or contract.
- They are intended to give a fair description of the property, but neither Anton Estates nor the vendor accept any responsibility for any error they may contain, however caused. Any intending purchaser must therefore satisfy themselves by inspection or otherwise as to their correctness.
- Neither Anton Estates nor any of their employees has any autho