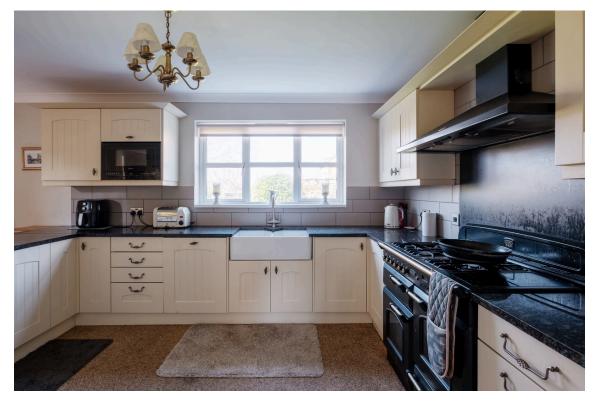

### **PROPERTY FEATURES**

Entrance Vestibule | Entrance Hall | Dining Kitchen | Sitting Room | Downstairs WC | Utility Room

First Floor | Master Bedroom with Ensuite Shower Room | 3 Further Bedrooms | Family Bathroom