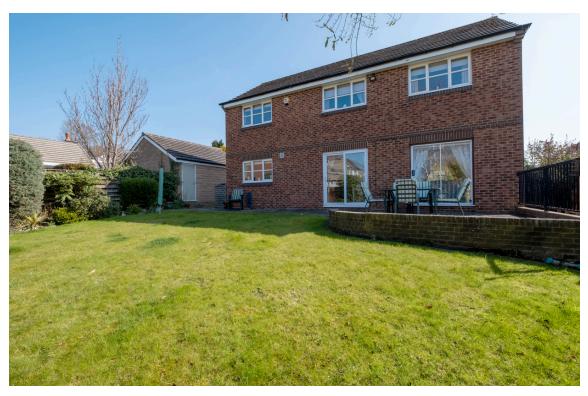

# **Outdoor Space**

To the front of the property is a private paved driveway with parking for two cars. At the rear is an enclosed garden which is laid to lawn with established borders and hedging. There is also a paved patio, attractive pergola and seating area to one corner.