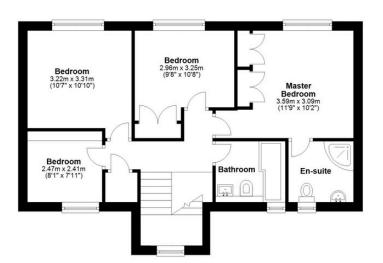

### **PROPERTY FEATURES**

Entrance Vestibule | Entrance Hall | Dining Kitchen | Sitting Room | Downstairs WC | Utility Room

First Floor | Master Bedroom with Ensuite Shower Room | 3 Further Bedrooms | Family Bathroom

# **Floorplans**

#### 36 Cragside, Corbridge, Northumberland, NE45 5EU

Total area: approx. 148.9 sq. metres (1602.2 sq. feet)

For further enquiries and to book a viewing please contact our office on |

- t | 01434 632080
- e | home@antonestates.co.uk