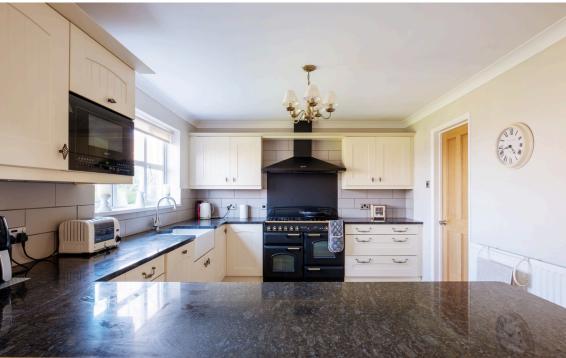

### **PROPERTY FEATURES**

Entrance Vestibule | Entrance Hall | Dining Kitchen | Sitting Room | Downstairs WC | Utility Room

First Floor | Master Bedroom with Ensuite Shower Room | 3 Further Bedrooms | Family Bathroom