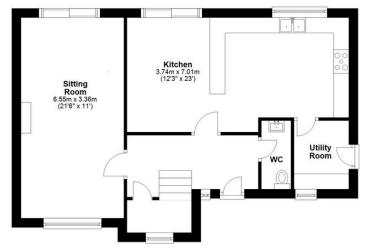

### **PROPERTY FEATURES**

Entrance Vestibule | Entrance Hall | Dining Kitchen | Sitting Room | Downstairs WC | Utility Room

First Floor | Master Bedroom with Ensuite Shower Room | 3 Further Bedrooms | Family Bathroom

# **Floorplans**

#### 36 Cragside, Corbridge, Northumberland, NE45 5EU

Total area: approx. 148.9 sq. metres (1602.2 sq. feet)

For further enquiries and to book a viewing please contact our office on |

- t | 01434 632080
- e | home@antonestates.co.uk