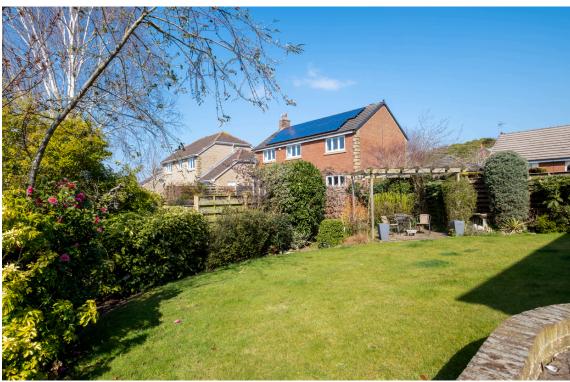

# **Outdoor Space**

To the front of the property is a private paved driveway with parking for two cars. At the rear is an enclosed garden which is laid to lawn with established borders and hedging. There is also a paved patio, attractive pergola and seating area to one corner.