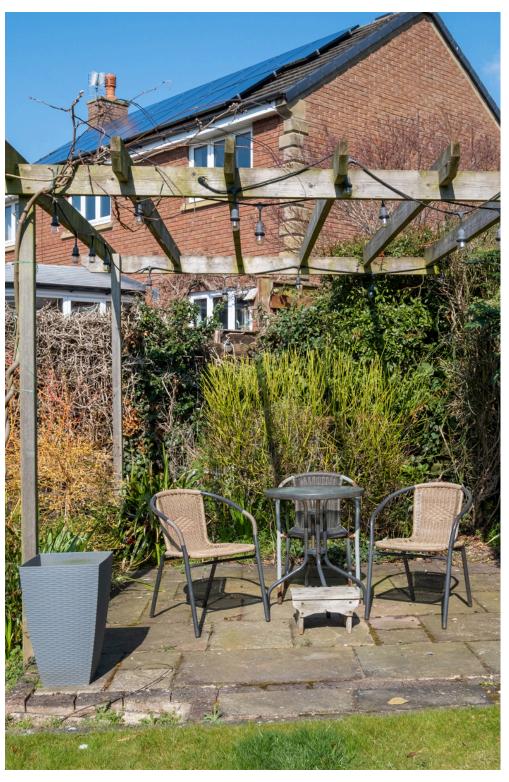

# **Outdoor Space**

To the front of the property is a private paved driveway with parking for two cars. At the rear is an enclosed garden which is laid to lawn with established borders and hedging. There is also a paved patio, attractive pergola and seating area to one corner.