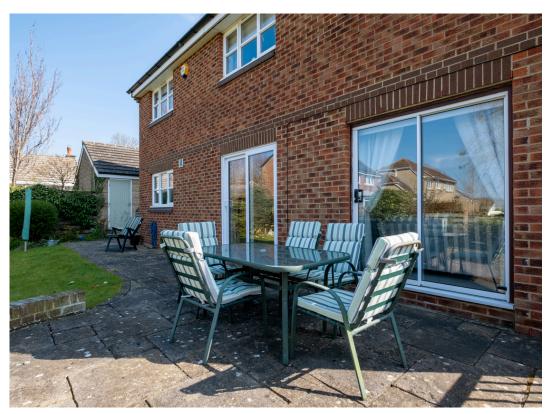

# **Outdoor Space**

To the front of the property is a private paved driveway with parking for two cars. At the rear is an enclosed garden which is laid to lawn with established borders and hedging. There is also a paved patio, attractive pergola and seating area to one corner.