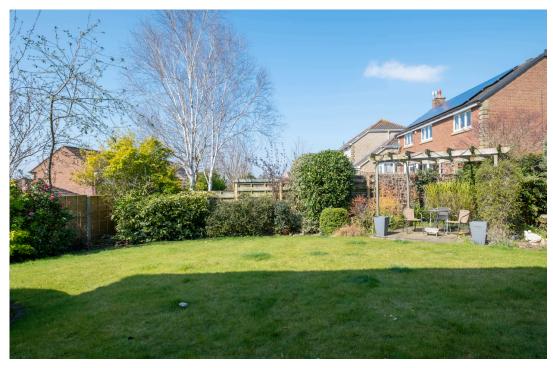

# **Outdoor Space**

To the front of the property is a private paved driveway with parking for two cars. At the rear is an enclosed garden which is laid to lawn with established borders and hedging. There is also a paved patio, attractive pergola and seating area to one corner.