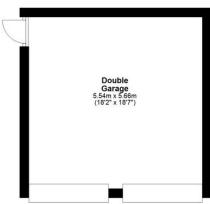

Paved Driveway | Double Garage | Enclosed Garden to Rear

# **Floorplans**

#### 36 Cragside, Corbridge, Northumberland, NE45 5EU

Total area: approx. 148.9 sq. metres (1602.2 sq. feet)

For further enquiries and to book a viewing please contact our office on |

- t | 01434 632080
- e | home@antonestates.co.uk