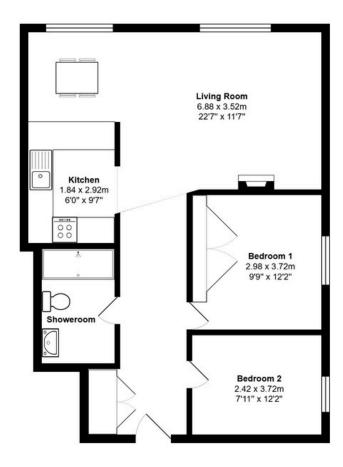

## **Floorplans**

#### 30, Windsor Court, Corbridge, NE45 5BN

All measurements are approximate and for display purposes only