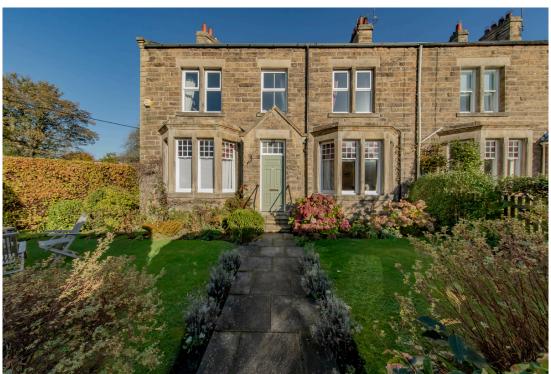

### **ABOUT**

Welcome to 1 Greencroft Avenue | An attractive double fronted stone built property, perfectly positioned in a desirable location within walking distance of central Corbridge.

The property offers spacious accommodation with elegant period features, four bedrooms, front garden bordered by beech hedging, rear courtyard and garage.

## **Outdoor Space**

The front door to 1 Greencroft Avenue is accessed through a wrought iron gate down a central pathway with grassed areas to both sides, mature planting and bordered by beech hedging offering privacy and shelter to enjoy the sun.