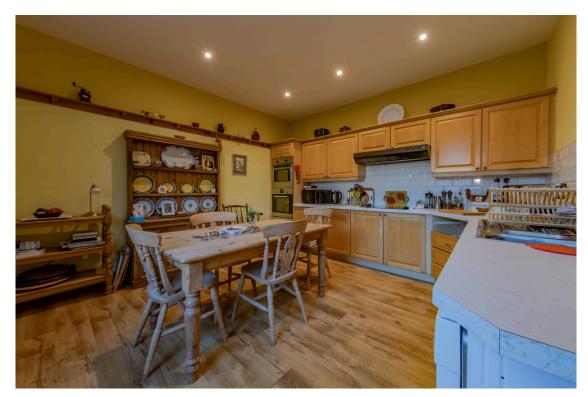

#### **PROPERTY FEATURES**

Entrance Hallway | Inner Hall | Living Room | Dining Room | Kitchen/Breakfast Room | Utility Room | Pantry | Downstairs WC

Four Bedrooms | Family Bathroom | Separate Shower

Front Garden | Rear Courtyard | Garage

### **ABOUT**

Welcome to 1 Greencroft Avenue | An attractive double fronted stone built property, perfectly positioned in a desirable location within walking distance of central Corbridge.

The property offers spacious accommodation with elegant period features, four bedrooms, front garden bordered by beech hedging, rear courtyard and garage.