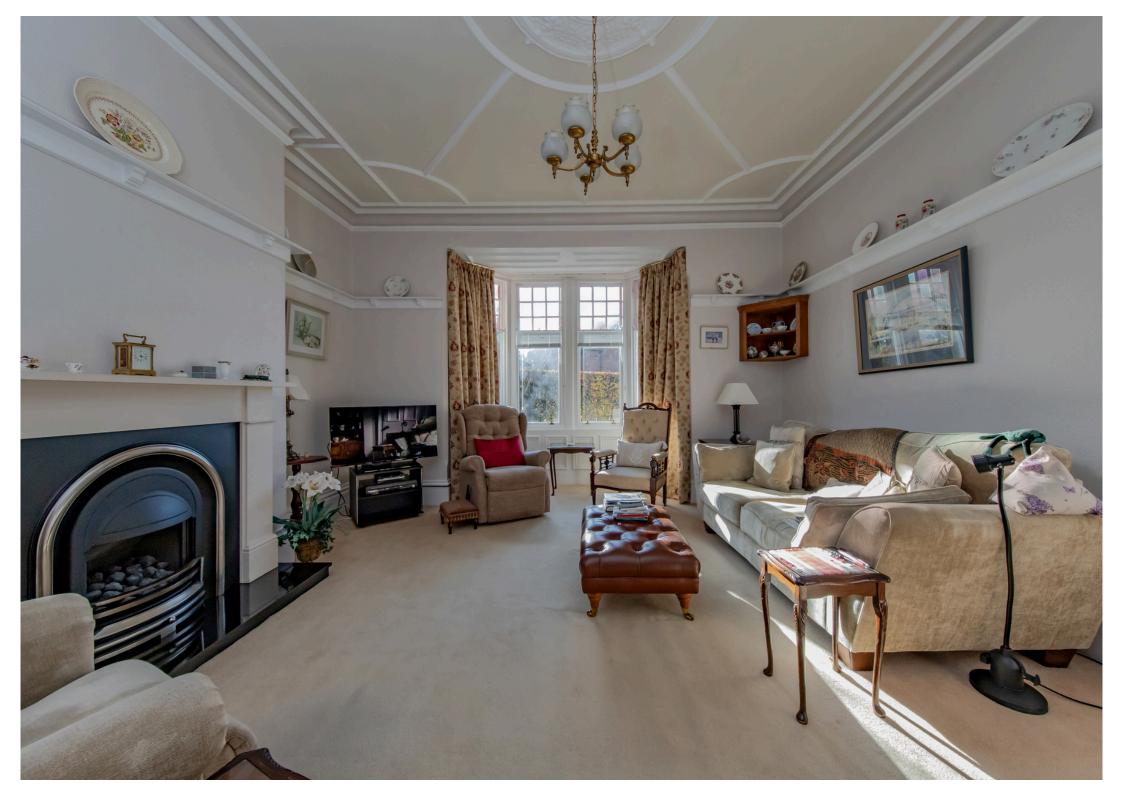

### **ABOUT**

Welcome to 1 Greencroft Avenue | An attractive double fronted stone built property, perfectly positioned in a desirable location within walking distance of central Corbridge.

The property offers spacious accommodation with elegant period features, four bedrooms, front garden bordered by beech hedging, rear courtyard and garage.

#### **PROPERTY FEATURES**

Entrance Hallway | Inner Hall | Living Room | Dining Room | Kitchen/Breakfast Room | Utility Room | Pantry | Downstairs WC

Four Bedrooms | Family Bathroom | Separate Shower

Front Garden | Rear Courtyard | Garage