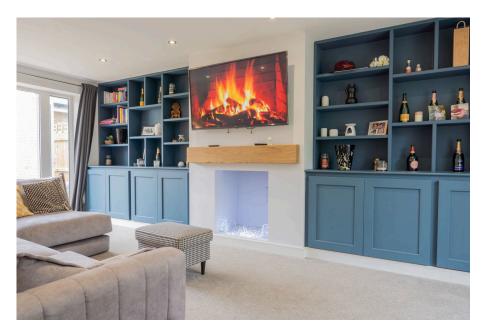

- Separate utility room
- Expansive, well-maintained garden
- Ideal location overlooking
  green
- Four spacious bedrooms
- Epc Rating B

A meticulously designed family home in a private location at the end of a cul de sac. This property showcases an intelligent layout spread over two floors with a total living area of 1204.3 square feet, complemented by contemporary finishes. The garden is a large garden and has a beautiful pergola ideal for entertaining this summer.