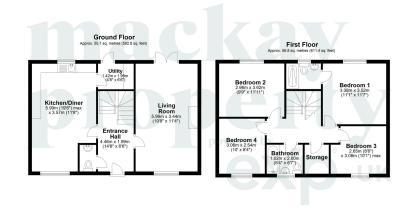

- Separate utility room
- Expansive, well-maintained garden
- Ideal location overlooking
  green
- Four spacious bedrooms
- Epc Rating B

A meticulously designed family home in a private location at the end of a cul de sac. This property showcases an intelligent layout spread over two floors with a total living area of 1204.3 square feet, complemented by contemporary finishes. The garden is a large garden and has a beautiful pergola ideal for entertaining this summer.

Total area: approx. 111.9 sq. metres (1204.3 sq. feet)

25 Bell Street, Sawbridgeworth, Hertfordshire, CM219AR / 01279 600567 / mackayproperty.co.uk

Mackay Property & Mackay Bespoke Mackay Property Agents Limited - Company Registered No. 7150877