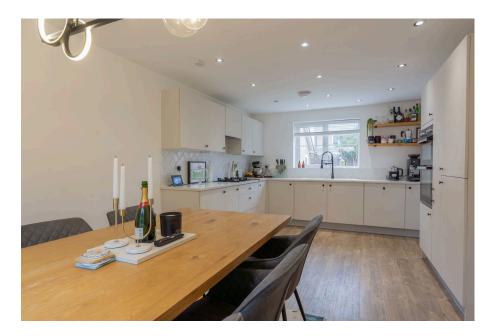

## Offers Over £550,000

🍋 4 🖕 2 🚘 1

- Modern kitchen/diner with 
  high-end appliances
- Private, double length driveway for two cars plus garage
- Situated in a highly private cul-de-sac
- Close proximity to schools, amenities, and transport links
- Two bathrooms