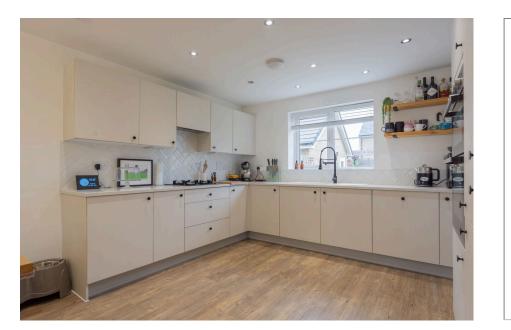

## Offers Over £550,000

🍋 4 🖕 2 🚘 1

- Modern kitchen/diner with 
  high-end appliances
- Private, double length driveway for two cars plus garage
- Situated in a highly private cul-de-sac
- Close proximity to schools, amenities, and transport links
- Two bathrooms