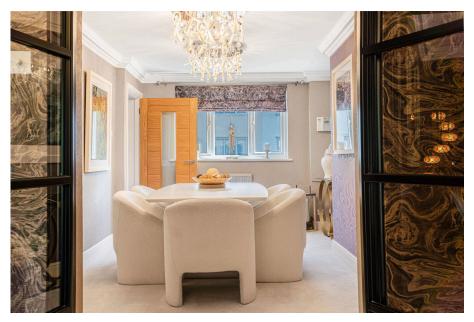

To the left of the entrance hall is the elegant dining area, which boasts a double aspect, allowing natural light to flood the space from the front of the property through to the rear garden. This dining area opens into the main living space, which is adorned with premium textures and materials, providing a luxurious atmosphere.