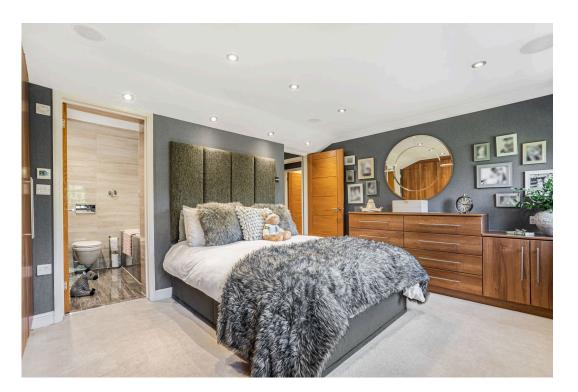

The first floor houses four generously sized bedrooms and a family bathroom. The principal bedroom offers a double aspect view overlooking the garden, an air-conditioning unit, a full wall of built-in storage, and a large ensuite bathroom. Bedrooms two and three also feature bespoke built-in wardrobes, while the fourth bedroom can be easily adapted to suit your needs. The family bathroom is enhanced by a large light tunnel, ensuring a bright and airy feel.