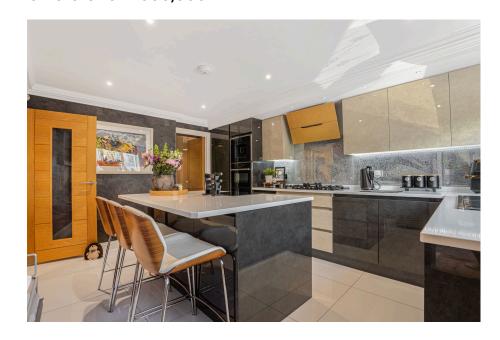

Upon entering through the front door, you're immediately greeted by an open-plan kitchen space, meticulously designed with a variety of textures and materials that create a unique and bespoke feel. At the heart of the kitchen is a spacious island featuring a breakfast bar perfect for both cooking and casual dining. The kitchen is equipped with top-of-the-line Neff appliances, including a slide-and-hide oven, a combi oven microwave, a coffee machine, a fridge-freezer, a gas hob, and an integrated dishwasher. This space seamlessly flows into a utility area with double-stacked appliances and access to a convenient downstairs WC. A separate door leads out to the beautifully landscaped garden.