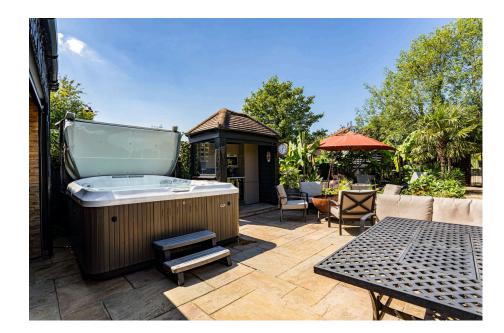

Stepping outside, you'll discover one of the most beautifully landscaped and zoned gardens in High Wych. This outdoor oasis includes a sheltered TV zone, a spacious hot tub area, an outdoor bar and kitchen, and a large hosting space surrounded by exotic trees. At the end of the garden, you'll find two sheds and a cinema room, perfect for entertainment and relaxation.