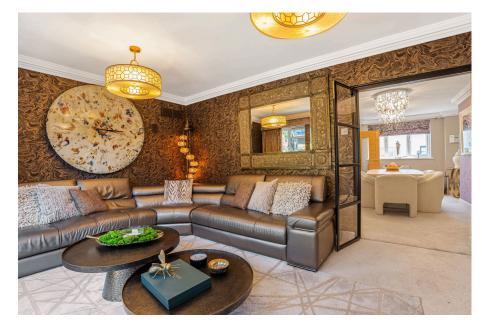

To the left of the entrance hall is the elegant dining area, which boasts a double aspect, allowing natural light to flood the space from the front of the property through to the rear garden. This dining area opens into the main living space, which is adorned with premium textures and materials, providing a luxurious atmosphere.