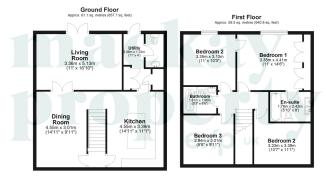

Additional features of this exceptional home include driveway parking for two cars and a prime location in the desirable village of

Total area: approx. 120.6 sq. metres (1298.5 sq. feet)

- Modern luxury combined with high-end finishes throughout the home.
- · Convenient utility area with double-stacked appliances and access to a WC.
- Premium living space adorned with luxurious textures and materials.
- Family bathroom enhanced by a large light tunnel for a bright, airy feel.
- Entertainment options including a cinema room and ample hosting space.