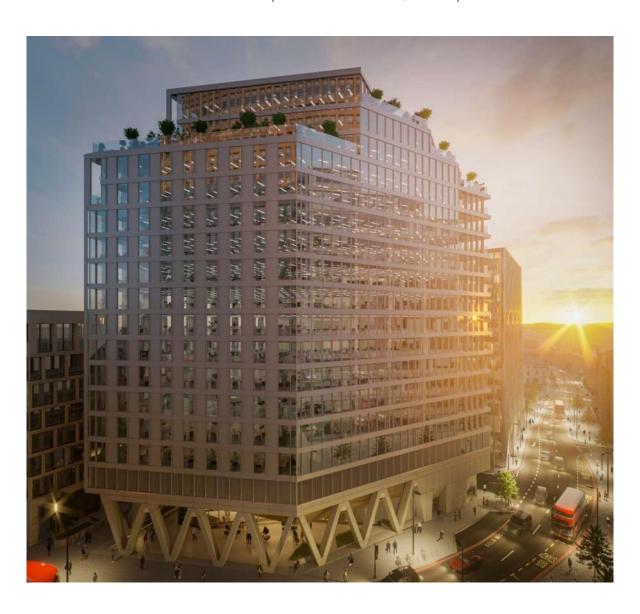

#### Location

N2 is the latest phase of Victoria's Nova estate. The campus houses more than 20 restaurants and leisure venues including The Palm House, Casa do Frango, Otherworld and Flight Club. Victoria station is a 2 minute walk from the building which provides access to Victoria, District and Circle Underground lines.

# **Accommodation**

A unique opportunity to occupy 2,000 sqft in Victoria's new premium office development. The space is newly fitted by Whitepaper and comprises 24 desks (low density), two meeting rooms and a private office. The occupier will have access to a private terrace, a variety of bookable boardrooms and a club lounge located on the 15<sup>th</sup> floor.