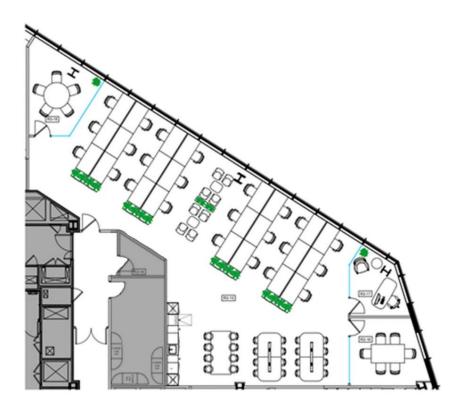

# **Accommodation**

A unique opportunity to occupy 2,000 sqft in Victoria's new premium office development. The space is newly fitted by Whitepaper and comprises 24 desks (low density), two meeting rooms and a private office. The occupier will have access to a private terrace, a variety of bookable boardrooms and a club lounge located on the 15<sup>th</sup> floor.