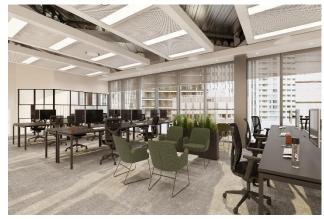

# **Accommodation**

A unique opportunity to occupy 2,000 sqft in Victoria's new premium office development. The space is newly fitted by Whitepaper and comprises 24 desks (low density), two meeting rooms and a private office. The occupier will have access to a private terrace, a variety of bookable boardrooms and a club lounge located on the 15<sup>th</sup> floor.