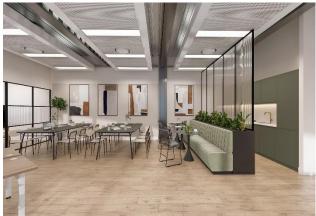

# **Accommodation**

A unique opportunity to occupy 2,000 sqft in Victoria's new premium office development. The space is newly fitted by Whitepaper and comprises 24 desks (low density), two meeting rooms and a private office. The occupier will have access to a private terrace, a variety of bookable boardrooms and a club lounge located on the 15<sup>th</sup> floor.

### **Amenities/Facilities**

- Cycle Racks and Lockers
- Commissionaire
- Terrace

- Club Room
- 7 passenger lifts
- BREEAM Outstanding