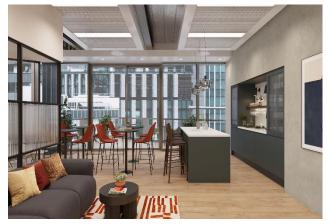

# **Accommodation**

A unique opportunity to occupy 2,000 sqft in Victoria's new premium office development. The space is newly fitted by Whitepaper and comprises 24 desks (low density), two meeting rooms and a private office. The occupier will have access to a private terrace, a variety of bookable boardrooms and a club lounge located on the 15<sup>th</sup> floor.

### **Amenities/Facilities**

- Cycle Racks and Lockers
- Commissionaire
- Terrace

- Club Room
- 7 passenger lifts
- BREEAM Outstanding