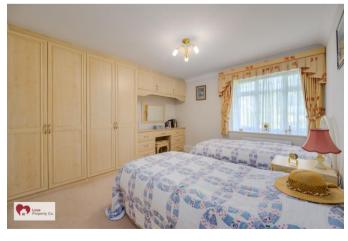

#### **BEDROOM TWO**

13' x 12' 2" (3.95m x 3.71m)

#### **BEDROOM THREE**

9' 10" x 15' 9" (3.00m x 4.80m)