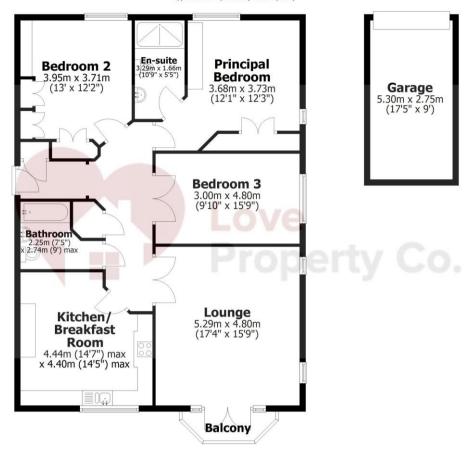

### **PROPERTY MEASUREMENTS:**

#### LOUNGE

17' 4" X 15' 9" (5.29m x 4.80m)

#### **BREAKFAST KITCHEN**

14' 7" x 14' 5" (4.44m x 4.40m)

#### PRINCIPAL BEDROOM

12' 1" x 12' 3" (3.68m x 3.73m)

#### **ENSUITE**

10' 9" x 5' 5" (3.29m x 1.66m)

#### **BEDROOM TWO**

13' x 12' 2" (3.95m x 3.71m)

#### **BEDROOM THREE**

9' 10" x 15' 9" (3.00m x 4.80m)

#### FAMILY BATHROOM

7' 5" x 9' 0" (2.25m x 2.74m)

#### **TOTAL SQUARE FOOTAGE**

Total floor area: 1441.2 sq. ft. approx. (133.9 sq. metres.)

#### GARAGE

17' 5" x 9' 0" (5.30m x 2.75m)

Rental Value £1750 PCM

Lease Length - Years Remaining: 100

Service Charge: £3150.48 per annum

#### Floor Plan Approx. 133.9 sq. metres (1441.2 sq. feet)

IMPORTANT: we would like to inform prospective purchasers that these sales particulars have been prepared as a general guide only. A detailed survey has not been carried out, nor the services, appliances and fittings tested. Room sizes should not be relied upon for furnishing purposes and are approximate. If floor plans are included, they are for guidance only and illustration purposes only and may not be to scale. If there are any important matters likely to affect your decision to buy, please contact us before viewing the property.