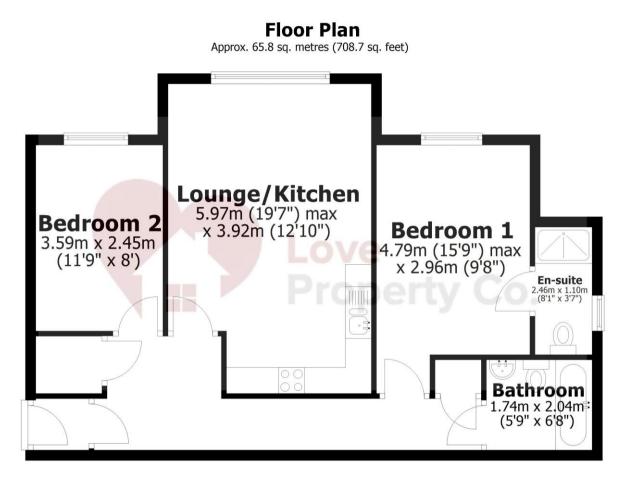

## **PROPERTY MEASUREMENTS:**

LOUNGE/KITCHEN ROOM 19' 7" x 12' 10" (5.97m x 3.92m)

PRINCIPAL BEDROOM 15' 9" x 9' 8" (4.79m x 2.96m)

ENSUITE 8' 1" x 3' 7" (2.46m x 1.10m)

BEDROOM TWO 11' 9" x 8' 0" (3.59m x 2.45m

BATHROOM 5' 9" x 6' 8" (1.74m x 2.04m)

TOTAL SQUARE FOOTAGE (Approx.) 708.7 sq. Feet (68.5 sq. metres)

Service charge per annum - £2,538.18 Ground rent - per annum - £242.18

Rental Value £1350 PCM

Lease Length – 133 Years Remaining

Total area: approx. 65.8 sq. metres (708.7 sq. feet)

IMPORTANT: we would like to inform prospective purchasers that these sales particulars have been prepared as a general guide only. A detailed survey has not been carried out, nor the services, appliances and fittings tested. Room sizes should not be relied upon for furnishing purposes and are approximate. If floor plans are included, they are for guidance only and illustration purposes only and may not be to scale. If there are any important matters likely to affect your decision to buy, please contact us before viewing the property.