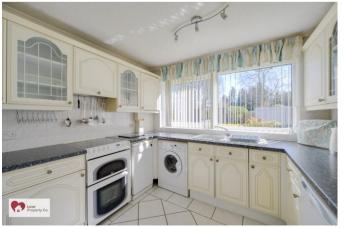

## 14 Dorchester Court, Dorchester Road, Solihull, B91 1LL

Tenure - Freehold EPC Rating – C Council Tax Band - D

Love Property Co are pleased to offer this sought after and large 796.4 sq. feet (74.0 sq. metres) well-presented and homely two double bedroom ground floor apartment with communal off-road parking and patio/terrace. Located close to the amenities in Solihull Town Centre and within walking distance of Solihull Station. Benefiting from double glazing, gas central heating and comprising of secure communal entrance with intercom system, entrance hallway with fitted storage, large lounge/diner with access to patio/terrace overlooking communal gardens, refitted kitchen, both bedrooms with fitted wardrobes and refitted shower room.

### **PROPERTY MEASUREMENTS:**

LOUNGE/DINER – 19' 8" x 15' 0" (6.00m x 4.56m)

KITCHEN – 9' 0" x 9' 10" (2.74m x 3.00m)

BEDROOM ONE – 12' 10" x 12' 5" (3.90m x 3.78m)

BEDROOM TWO – 9' 11" x 10' 6" (3.03m x 3.21m)