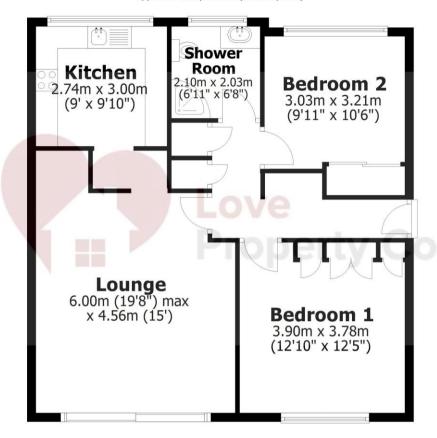

### **PROPERTY MEASUREMENTS:**

LOUNGE/DINER – 19' 8" x 15' 0" (6.00m x 4.56m)

KITCHEN – 9' 0" x 9' 10" (2.74m x 3.00m)

BEDROOM ONE – 12' 10" x 12' 5" (3.90m x 3.78m)

BEDROOM TWO – 9' 11" x 10' 6" (3.03m x 3.21m)

SHOWER ROOM – 6' 11" x 6' 8" (2.10m x 2.03m)

TOTAL - 796.4 sq. feet (74.0 sq. metres)

TENURE - Leasehold with 126 years remaining

**GROUND RENT - None** 

GROUND RENT REVIEW PEROID – N/a

SERVICE CHARGE - £1500.00 per annum

#### **Floor Plan**

Approx. 74.0 sq. metres (796.4 sq. feet)

Total area: approx. 74.0 sq. metres (796.4 sq. feet)

IMPORTANT: we would like to inform prospective purchasers that these sales particulars have been prepared as a general guide only. A detailed survey has not been carried out, nor the services, appliances and fittings tested. Room sizes should not be relied upon for furnishing purposes and are approximate. If floor plans are included, they are for guidance only and illustration purposes only and may not be to scale. If there are any important matters likely to affect your decision to buy, please contact us before viewing the property.