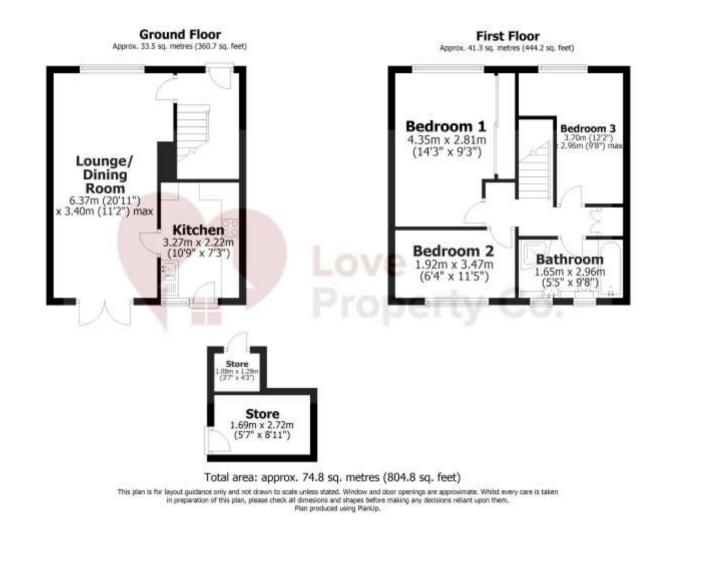

## **PROPERTY MEASUREMENTS:**

LOUNGE / DINING ROOM 20'11" x 11' 2" (6.37m x 3.40m)

KITCHEN 10'9" x 7' 3" (3.27m x 2.22m)

BEDROOM ONE 14'3" x 9' 3" to wardrobe fronts (4.35m x 2.81m)

BEDROOM TWO 6'4" x 11' 5" (1.92m x 3.47m)

BEDROOM THREE 12'2" x 9' 8" max (3.70m x 2.96m)

BATHROOM 5'5" x 9' 8" (1.65m x 2.96m)

GARDEN STORAGE OUTBUILDING 1 5'7" x 8' 11" (1.69m x 2.72m)

GARDEN STORAGE OUTBUILDING 2 3'7" x 4' 3" (1.08m x 1.29m)

TOTAL SQUARE FOOTAGE 804.8 sq. feet (74.8sq. metres)