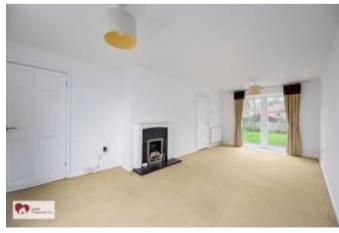

Located adjacent to the Village Green in Knowle and within easy walking distance of the High Street, Arden Academy and the Park.

Benefiting from double glazing and gas central heating system with new Worcester Bosch Boiler. Comprising of canopy porch, large entrance hallway with staircase to first floor, lounge/diner with double opening patio doors into a good sized private rear garden with two brick-built storage sheds, modern kitchen with access into garden, master bedroom having fitted wardrobes, bathroom with separate bath and shower cubicle.

## **PROPERTY MEASUREMENTS:**

LOUNGE / DINING ROOM 20'11" x 11' 2" (6.37m x 3.40m)

KITCHEN 10'9" x 7' 3" (3.27m x 2.22m)

BEDROOM ONE 14'3" x 9' 3" to wardrobe fronts (4.35m x 2.81m)

BEDROOM TWO 6'4" x 11' 5" (1.92m x 3.47m)