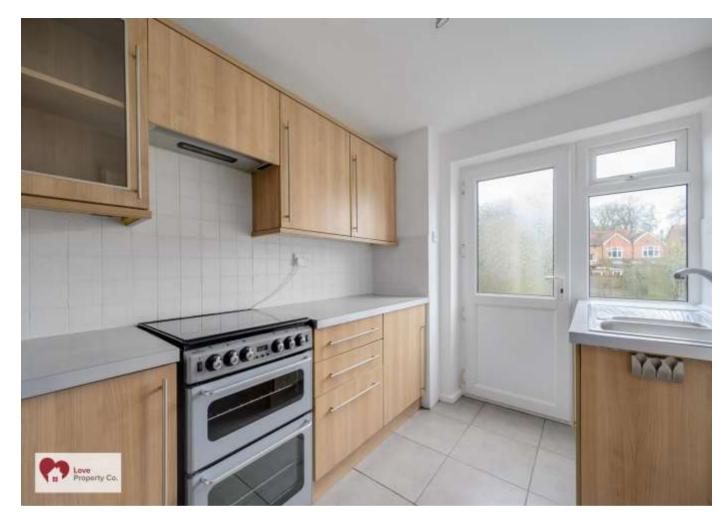

Located adjacent to the Village Green in Knowle and within easy walking distance of the High Street, Arden Academy and the Park.

Benefiting from double glazing and gas central heating system with new Worcester Bosch Boiler. Comprising of canopy porch, large entrance hallway with staircase to first floor, lounge/diner with double opening patio doors into a good sized private rear garden with two brick-built storage sheds, modern kitchen with access into garden, master bedroom having fitted wardrobes, bathroom with separate bath and shower cubicle.

## **PROPERTY MEASUREMENTS:**

LOUNGE / DINING ROOM 20'11" x 11' 2" (6.37m x 3.40m)

KITCHEN 10'9" x 7' 3" (3.27m x 2.22m)

BEDROOM ONE 14'3" x 9' 3" to wardrobe fronts (4.35m x 2.81m)

BEDROOM TWO 6'4" x 11' 5" (1.92m x 3.47m)