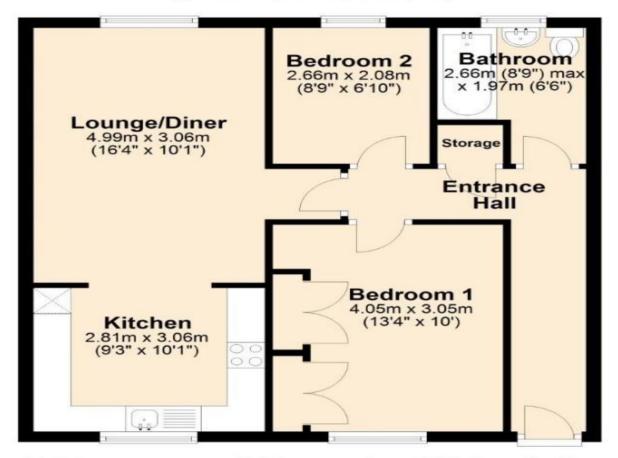

Lounge/Diner 16' 4" x 10" 1" (4.99 x 3.06m)

Kitchen 10' 1" x 9' 3" (3.06m x 2.81m)

Bedroom One 13' 4" x 10' (4.05m x 3.05m)

Bedroom Two 8' 9" x 6' 10" (2.66m x 2.08m)

Bathroom 8' 9" x 6' 6" (2.66m x 1.97m)

Total Square Footage 622.1 sq.ft (57.8 sq.m) approx.

ADDITIONAL INFORMATION Services: water meter, gas, electricity and mains sewers.

RENTAL VALUE Potential £1095 per calendar month

GROUND RENT Currently £250.00 per annum

## Floor Plan

Approx. 57.8 sq. metres (622.1 sq. feet)

Total area: approx. 57.8 sq. metres (622.1 sq. feet)

This floor plan is not to scale and is for illustration/marketing purposes only. Plan produced using PlanUp.