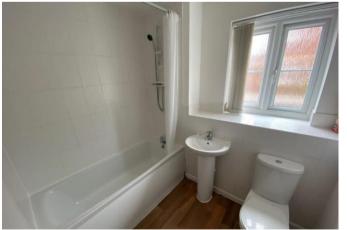

Property Overview - Benefiting from gas central heating, double glazing and allocated off road parking. The accommodation briefly comprises of: secure communal entrance with intercom system, entrance hallway with fitted storage, lounge/diner/kitchen with fitted kitchen area, two bedrooms and bathroom with shower.

Lounge/Diner 16' 4" x 10" 1" (4.99 x 3.06m)

Kitchen 10' 1" x 9' 3" (3.06m x 2.81m)

Bedroom One 13' 4" x 10' (4.05m x 3.05m)

Bedroom Two 8' 9" x 6' 10" (2.66m x 2.08m)

Bathroom 8' 9" x 6' 6" (2.66m x 1.97m)