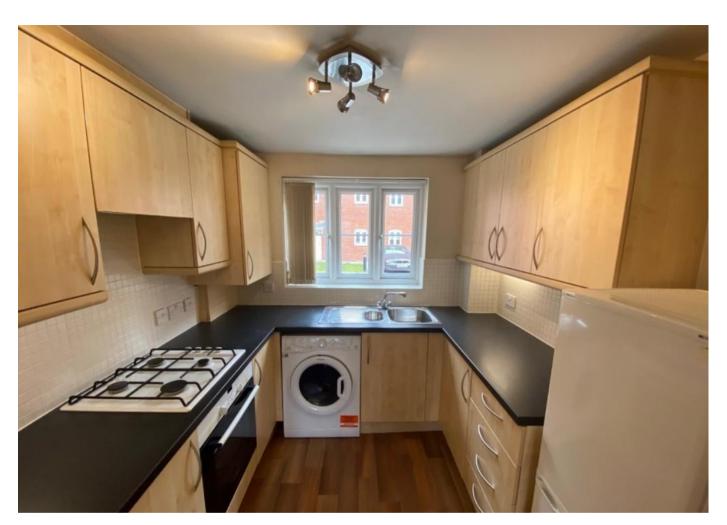

Property Overview - Benefiting from gas central heating, double glazing and allocated off road parking. The accommodation briefly comprises of: secure communal entrance with intercom system, entrance hallway with fitted storage, lounge/diner/kitchen with fitted kitchen area, two bedrooms and bathroom with shower.

Lounge/Diner 16' 4" x 10" 1" (4.99 x 3.06m)

Kitchen 10' 1" x 9' 3" (3.06m x 2.81m)

Bedroom One 13' 4" x 10' (4.05m x 3.05m)

Bedroom Two 8' 9" x 6' 10" (2.66m x 2.08m)

Bathroom 8' 9" x 6' 6" (2.66m x 1.97m)