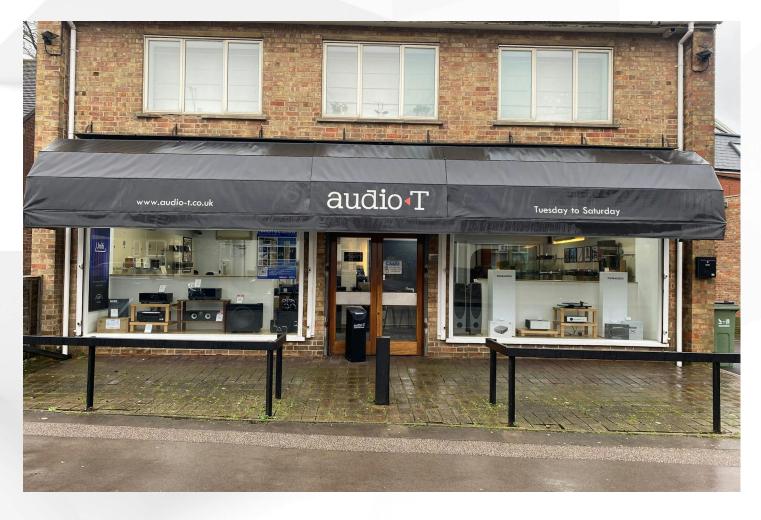

#### Description

The Unit comprises a lock up retail premises within close proximity to Headington High Street. The accommodation is flexible with 3 compartmentalised retail spaces, ancillary accommodation to the rear and a store to the side of the unit. Originally a residential property, the unit boasts a spacious sales area, providing scope for a wide range of uses, benefiting from good levels of natural light from a fully glazed frontage. Specification includes a kitchen, WC, LED lighting, and air conditioning.

#### Location

The property is located off London Road on Old High Street which benefits from significant footfall from the popular Waitrose car park immediately behind the unit. London Road is extremely close by, with associated amenities and leisure facilities drawing further footfall. Nearby retailers include Waitrose, Sainsburys and Tesco amongst many others.