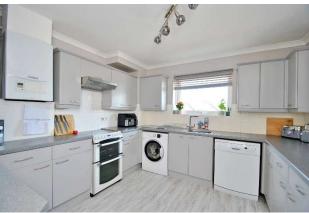

The spacious sitting dining room has a bay window to the front aspect.

The kitchen/breakfast offers a good range of base and eye level units with space for a fridge/freezer, washing machine and dish washer.