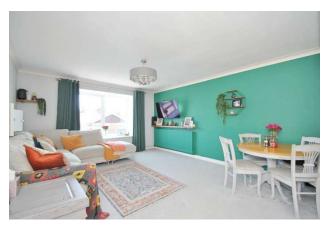

The spacious sitting dining room has a bay window to the front aspect.

The kitchen/breakfast offers a good range of base and eye level units with space for a fridge/freezer, washing machine and dish washer.