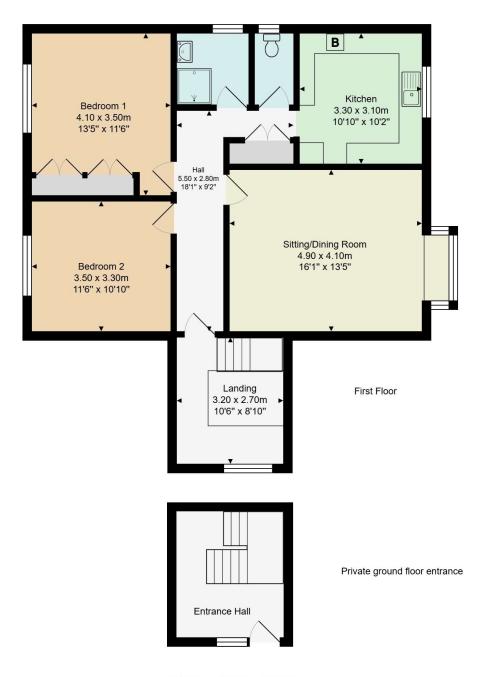

### THE PROPERTY

The property is a purpose-built first floor flat offering both bright and spacious accommodation.

The property is approached via its own private front door leading to the entrance hall where stairs rise to the first floor with a fitted cupboard under. There is room on the 1st floor landing to create a reading or study area.

The spacious sitting dining room has a bay window to the front aspect.

The kitchen/breakfast offers a good range of base and eye level units with space for a fridge/freezer, washing machine and dish washer.

There are two double bedrooms, bedroom one includes built in wardrobes. The modern shower room has a two-piece suite with and wash basin plus there is a separate cloakroom with WC. There is a further double cupboard in the hallway.

Outside, to the rear of the property is a small area of garden with a lawn and planted borders and there is a single garage situated in the block behind.