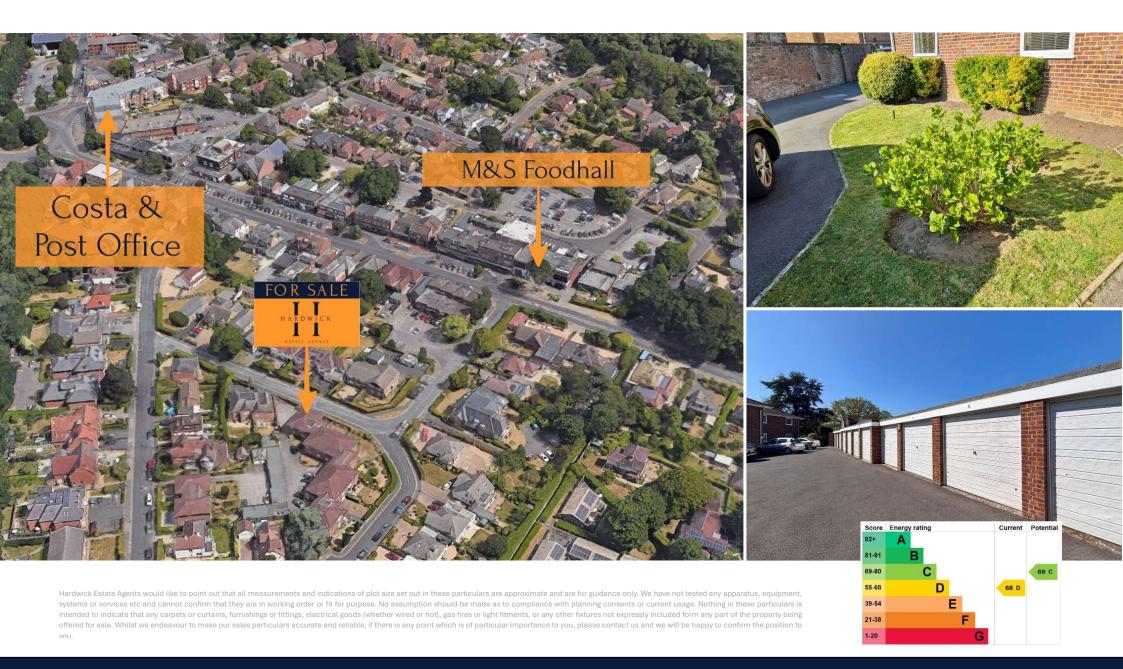

## **EPC RATING:**

Band - D

Total Area: 93.8 m<sup>2</sup> ... 1009 ft<sup>2</sup>

All measurements are approximate and for display purposes only.

### **LOCATION**

The property is located along Grange Road, lying within a short level walk of Broadstone village centre which offers a good range of shops and amenities including local independent retailers and larger chains such as an M&S food hall and Costa, the property is also within a sought-after school catchment.

Outside, to the rear of the property is a small area of garden with a lawn and planted borders and there is a single garage situated in the block behind.