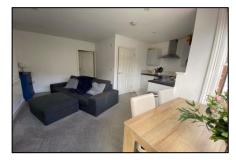

**Accommodation Comprises:** 

First Floor:

**Entrance Hall:** 

**Living Room:** 16' 3" x 15' 7" (4.96m x 4.76m)

**Open Plan Kitchen:** 

Bedroom 1: 12' 8" x 9' 6" (3.86m x 2.9m)

Bathroom: