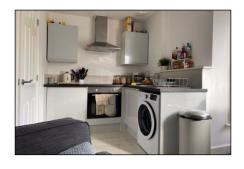

**Accommodation Comprises:** 

First Floor:

**Entrance Hall:** 

**Living Room:** 16' 3" x 15' 7" (4.96m x 4.76m)

**Open Plan Kitchen:** 

Bedroom 1: 12' 8" x 9' 6" (3.86m x 2.9m)

Bathroom: