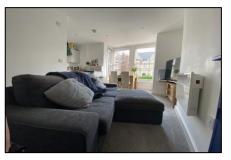

**Accommodation Comprises:** 

First Floor:

**Entrance Hall:** 

**Living Room:** 16' 3" x 15' 7" (4.96m x 4.76m)

**Open Plan Kitchen:** 

Bedroom 1: 12' 8" x 9' 6" (3.86m x 2.9m)

Bathroom: