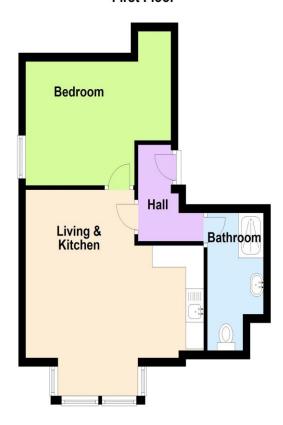

### Flat 9, Belmont House, 9 - 11, Priory Avenue, High Wycombe, **Buckinghamshire, HP13 6SQ**

First Floor

These measurements are not to an exact scale, more they are for guidelines and to give a rough estimate Plan produced using PlanUp

**Accommodation Comprises:** 

First Floor:

**Entrance Hall:** 

**Living Room:** 16' 3" x 15' 7" (4.96m x 4.76m)

**Open Plan Kitchen:** 

Bedroom 1: 12' 8" x 9' 6" (3.86m x 2.9m)

Bathroom: