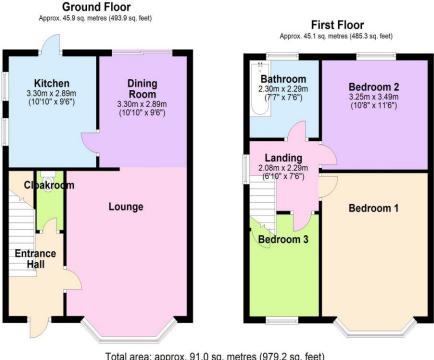

## 141 Whitelands Road, High Wycombe, Buckinghamshire, HP12 3EN

Total area: approx. 91.0 sq. metres (979.2 sq. feet) These measurements are not to an exact scale, more they are for guidelines and to give a rough estimate Plan produced using PlanUp.

#### Entrance Hall:

Door to front, window to side, radiator, stairs rising to first floor

#### **Cloakroom:**

Low level wc, vanity wash hand basin, under stairs cupboard

**Lounge:** 15' 1" x 13' 0" (4.59m x 3.96m) Bay window to front, radiator, arch through to

**Dining Room:** 10' 9" x 9' 7" (3.27m x 2.92m) Sliding doors to rear, radiator

**Kitchen:** 10' 6" x 9' 2" (3.20m x 2.79m) Windows to side and rear, door to rear, range of eye and base level units, work surfaces, inset sink and drainer, space for range cooker, integral fridge and freezer, space for washing machine

#### Landing:

Window to side, lot access hatch

**Bedroom 1:** 15' 1" x 11' 6" (4.59m x 3.50m) Bay window to front, radiator **Bedroom 2:** 11' 6" x 10' 10" (3.50m x 3.30m) Window to rear, radiator, cupboard housing wall mounted boiler

**Bedroom 3:** 9' 10" x 7' 6" (2.99m x 2.28m) Window to front, radiator, over stairs cupboard

#### Bathroom:

Window to rear, panel bath, low level wc, vanity wash hand basin, heated towel rail