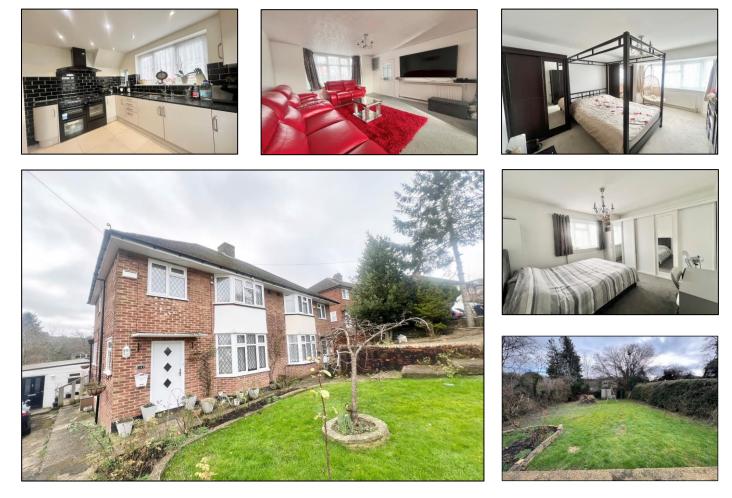

# Whitelands Road, High Wycombe £525,000 - Freehold

Crendon House are pleased to offer this 3 bedroom semi detached home for sale in this popular road to the West of High Wycombe town centre. The property boasts 3 bedrooms, lounge, dining room, kitchen, bathroom and cloakroom. There is a driveway to the side, and a large garden to the rear with various outbuildings. The property is in good order and fully double glazed and is within a short walk to the town centre. There is also the possibility that you could purchase the house next door also, please call for more information

3 Bedrooms 15' Lounge/Diner Driveway To Side Semi Detached Kitchen & Dining Room Rear Garden