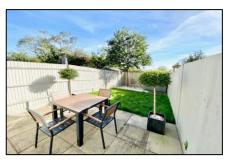

#### Outside:

Allocated parking to front for one car. Patio to rear and mainly laid to lawn, gate to side

**Council Tax Band:** C

**EPC Rating:** B