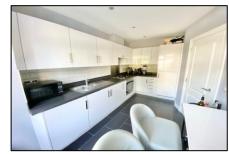

#### Cloakroom:

Low level wc, wash hand basin, tiling, radiator

**Kitchen:** 14' 5" x 8' 2" max(4.39m x 2.49m) Double glazed window to front, range of eye and base level units, roll edge work surfaces, tiling, integrated oven, hob and extractor, integrated fridge/freezer, integral washing machine, radiator