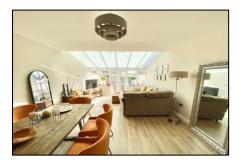

**Lounge/Diner:** 22' 5" x 13' 1" (6.83m x 3.98m) French doors, and double glazed windows to rear, radiators, tiled flooring