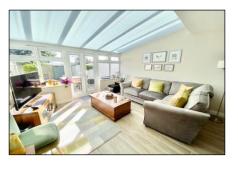

**Lounge/Diner:** 22' 5" x 13' 1" (6.83m x 3.98m) French doors, and double glazed windows to rear, radiators, tiled flooring