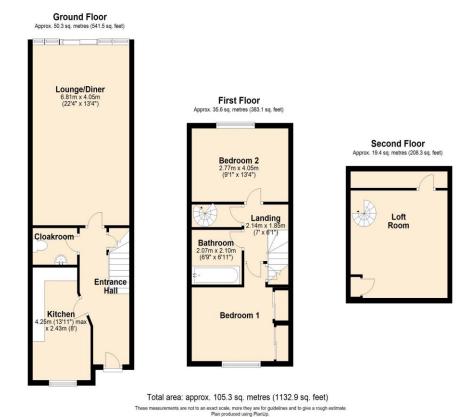

#### **Accommodation Comprises:**

#### **Entrance Hall:**

Door to front, radiator, stairs rising to first floor, under stairs cupboard

#### Cloakroom:

Low level wc, wash hand basin, tiling, radiator

**Kitchen:** 14' 5" x 8' 2" max(4.39m x 2.49m) Double glazed window to front, range of eye and base level units, roll edge work surfaces, tiling, integrated oven, hob and extractor, integrated fridge/freezer, integral washing machine, radiator

**Lounge/Diner:** 22' 5" x 13' 1" (6.83m x 3.98m) French doors, and double glazed windows to rear, radiators, tiled flooring

#### Landing:

Door to steps to loft room

**Bedroom 1:** 11' 2" to face of wardrobes x 9' 2" plus door recess (3.40m x 2.79m)

Double glazed window to front, radiator, range of built in wardrobes, built in cupboard over stairs

**Bedroom 2:** 13' 2" x 9' 1" (4.01m x 2.77m) Double glazed window to rear, radiator

#### Bathroom:

Panel bath with shower attachment, low level wc, wash hand basin, tiling, tiled floor, heated towel rail

#### Outside:

Allocated parking to front for one car. Patio to rear and mainly laid to lawn, gate to side

**Council Tax Band:** C

**EPC Rating:** B