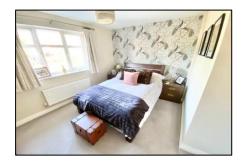

#### Landing:

Door to steps to loft room

**Bedroom 1:** 11' 2" to face of wardrobes x 9' 2" plus door recess (3.40m x 2.79m)

Double glazed window to front, radiator, range of built in wardrobes, built in cupboard over stairs

**Bedroom 2:** 13' 2" x 9' 1" (4.01m x 2.77m) Double glazed window to rear, radiator