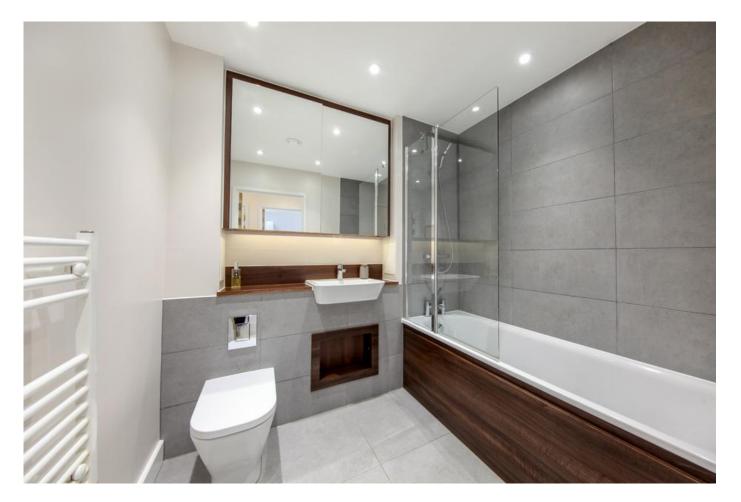

There is a beautiful bathroom complete with built-in storage, a heated towel rail, under unit lighting and a modern suite.

One of the unique features of this property is its lovely balcony. It's the perfect spot for a morning coffee or a relaxing evening drink, giving you a private outdoor space to enjoy without leaving the comfort of your flat.