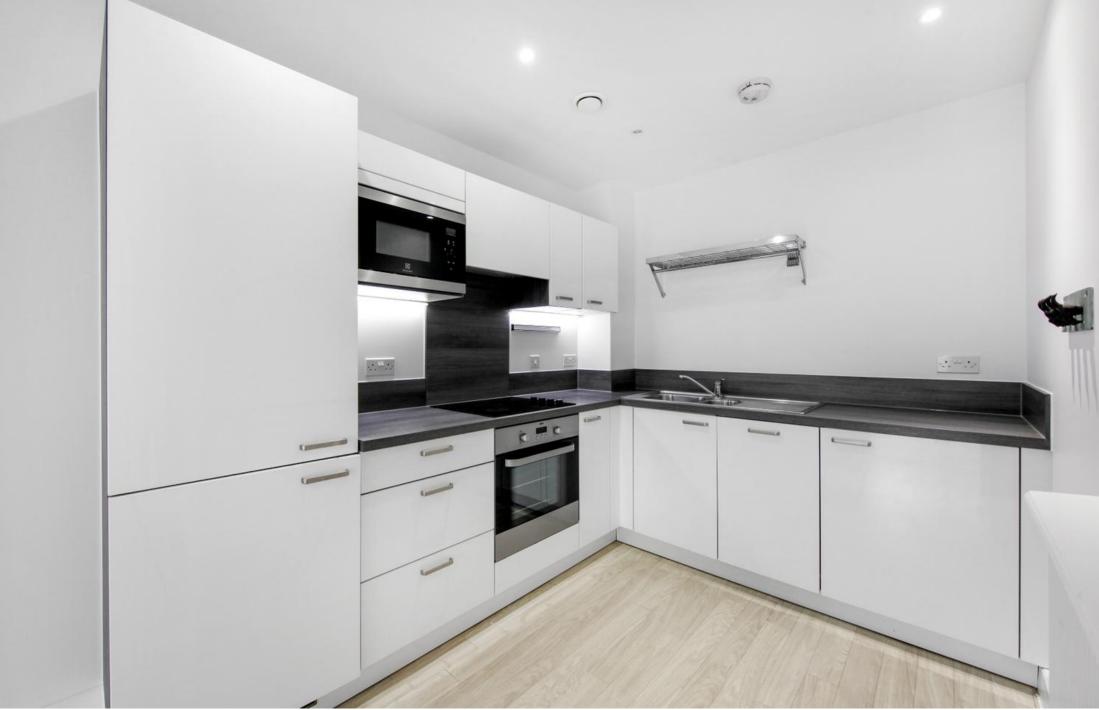

The flat has been meticulously maintained ultra-modern and offers interiors throughout. The welcoming reception room is the perfect space for relaxing or entertaining quests. The bedroom is a generously-sized double room and benefits from built-in wardrobes. providing ample storage. The open-plan kitchen is spacious and stylish, bathed in natural light and equipped with integrated appliances. The entrance hallway also has two large storage cupboards.