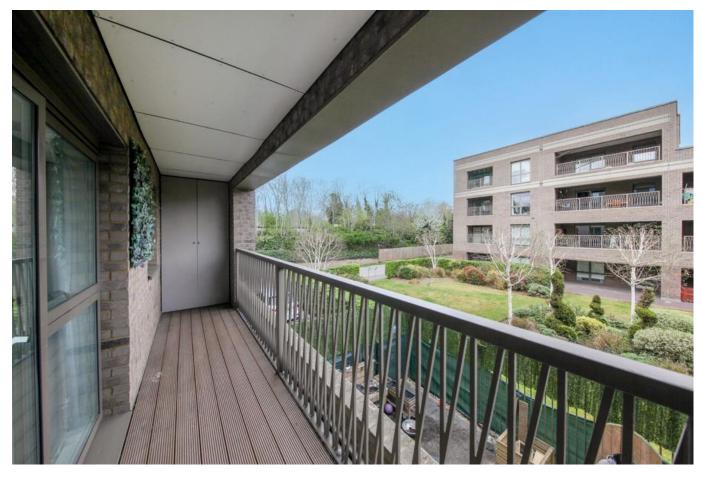

There is a beautiful bathroom complete with built-in storage, a heated towel rail, under unit lighting and a modern suite.

One of the unique features of this property is its lovely balcony. It's the perfect spot for a morning coffee or a relaxing evening drink, giving you a private outdoor space to enjoy without leaving the comfort of your flat.