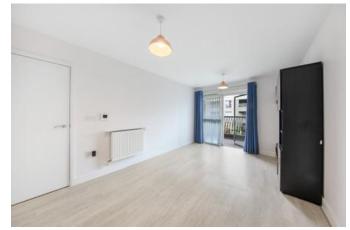

The flat has been meticulously maintained ultra-modern and offers interiors throughout. The welcoming reception room is the perfect space for relaxing or entertaining quests. The bedroom is a generously-sized double room and benefits from built-in wardrobes. providing ample storage. The open-plan kitchen is spacious and stylish, bathed in natural light and equipped with integrated appliances. The entrance hallway also has two large storage cupboards.

There is a beautiful bathroom complete with built-in storage, a heated towel rail, under unit lighting and a modern suite.

One of the unique features of this property is its lovely balcony. It's the perfect spot for a morning coffee or a relaxing evening drink, giving you a private outdoor space to enjoy without leaving the comfort of your flat.