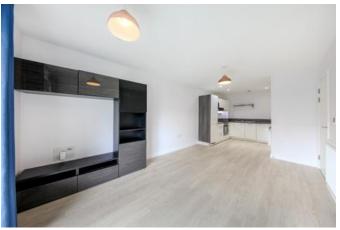

The flat has been meticulously maintained ultra-modern and offers interiors throughout. The welcoming reception room is the perfect space for relaxing or entertaining quests. The bedroom is a generously-sized double room and benefits from built-in wardrobes. providing ample storage. The open-plan kitchen is spacious and stylish, bathed in natural light and equipped with integrated appliances. The entrance hallway also has two large storage cupboards.