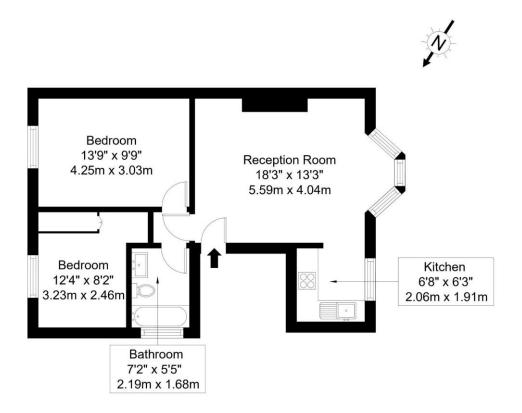

## Waldram Park, SE23 2PW

Approx Gross Internal Area = 52.41 sq m / 564 sq ft

First Floor

Ref: Copyright B L E U P L A N

The Floor plan is not to scale and measurements and areas shown are approximate and therefore should be used for illustrative purposes only. The plan has been prepared in accordance with the RICS code of Measuring Practice and whilst we of part erty.