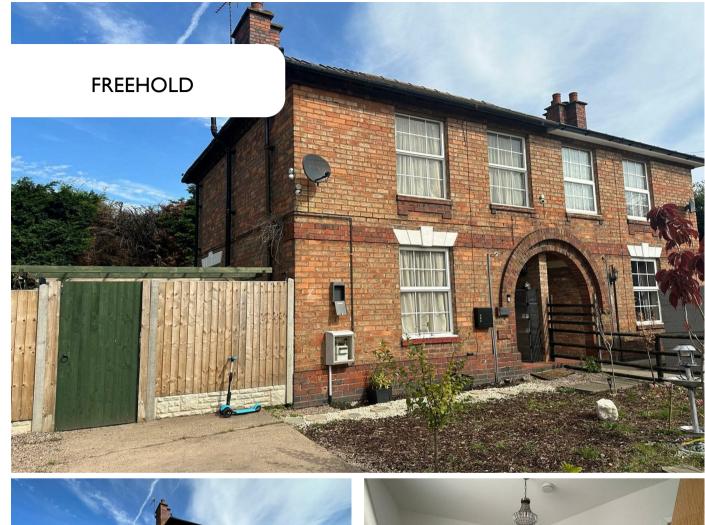

## **3** Bedroom House located in Minworth

Welcome to Sutton Square, Minworth - a charming property with a lot to offer! This delightful house, built in 1930, boasts unique architectural details that add character and charm to the home. With 2 reception rooms and 3 bedrooms spread across 1,163 sq ft, there is plenty of space for comfortable living.

One of the standout features of this property is the spacious garden, perfect for relaxing outdoors or entertaining guests on a sunny day. The quiet location of Sutton Square provides a peaceful retreat away from the hustle and bustle, making it an ideal place to call home.

Additionally, the property comes with the exciting potential of previously approved planning for a 4 bedroom attached dwelling. Although currently lapsed, this presents a fantastic opportunity for the new owner to reapply for planning permission.