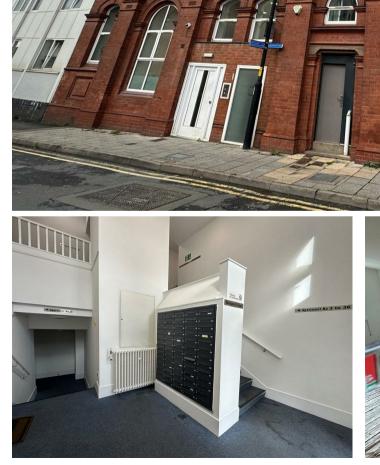

# 34, 16, CROWN LOFTS MARSH STREET, WALSALL, WS2 9LB

Asking price

£95,000

**FEATURES** 

**LEASEHOLD** 

# 2 Bedroom Apartment located in Walsall

Welcome to Marsh Street, Walsall - this delightful 2-bedroom apartment awaits its new owners.

Built in 2003, with 829 sq ft of space, the property's layout is thoughtfully designed to maximise space and functionality, making it a practical choice for individuals or small families.

Located in an old leather factory, this unique setting adds character and history to the property, giving it a distinctive charm that sets it apart from modern constructions. With 105 years left on the lease, you can enjoy the benefits of a long-term investment in a property that has stood the test of time.