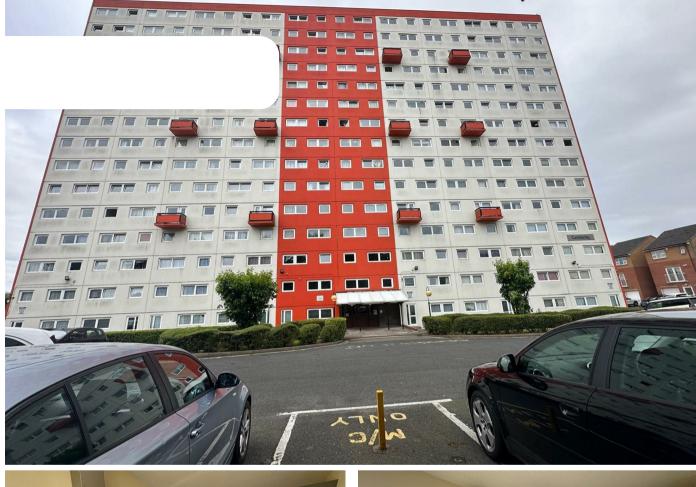

FLAT 71, CAMBERLEY BEACONVIEW ROAD, WEST ROAD, WEST RROMVICH R71 Per month **£800 Per** 

FEATURES

Flat

## 2 Bedroom Flat located in West Bromwich

Beacon view Road of West Bromwich, this delightful this flat boasts a fresh and modern feel, with a brand new refurbished kitchen .

Spread across two floors, the layout of this property is both practical and inviting. The first floor is dedicated to the heart of the home, featuring a stylish kitchen and a reception room where you can relax

Venture up to the second floor, where you will find two comfortable bedrooms, a well-appointed bathroom, and a convenient storage room to keep your belongings neatly tucked away.

Perched on the 8th floor, this high-rise flat offers stunning views and a sense of tranquillity above the of the city. With 753 sq ft of space to call your own, this property provides the perfect canvas.