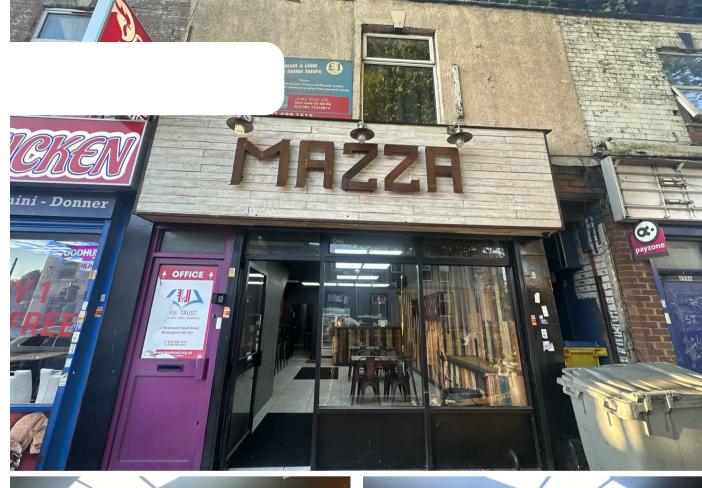

## 0 Bedroom Commercial located in Birmingham

\*PROPERTY IS ACHIEVING £1500 FROM THE RETAIL + RESIDENTIAL PREMISES \*BRILLIANT INVESTMENT OPPORTUNITY\*\*GREAT LOCATION\*\*RETAIL + 3 BEDROOM FLAT\*

Property Local are proud to introduce an exciting opportunity to acquire a prime commercial premises alongside a spacious 3-bedroom flat situated to the upper level of the commercial space, located on the bustling Washwood Heath Road. This property offers a unique blend of residential and commercial potential, perfect for investors or those looking to run a business from home.

The commercial space features a generous layout with large display windows, providing excellent visibility and foot traffic. With ample room for various business types, this versatile area is ideal for retail, office use, or a food place. The premises are well-equipped with essential amenities and have been maintained to a high standard, ensuring a smooth transition for any new business owner.