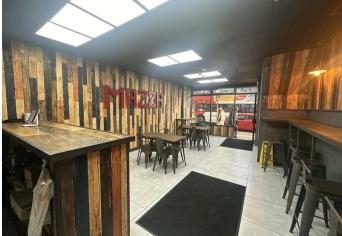

The commercial space features a generous layout with large display windows, providing excellent visibility and foot traffic. With ample room for various business types, this versatile area is ideal for retail, office use, or a food place. The premises are well-equipped with essential amenities and have been maintained to a high standard, ensuring a smooth transition for any new business owner.