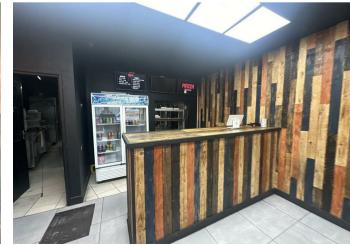

The commercial space features a generous layout with large display windows, providing excellent visibility and foot traffic. With ample room for various business types, this versatile area is ideal for retail, office use, or a food place. The premises are well-equipped with essential amenities and have been maintained to a high standard, ensuring a smooth transition for any new business owner.