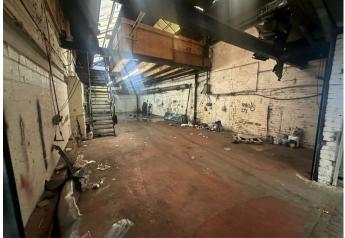

## 0 Bedroom Commercial located in Smethwick

Unit for rent on Alma Street, Smethwick for  $\pm 1200$  PCM. This spacious 64,099 sq ft unit is now available for rent, offering a vast open space that is perfect for storage or any business activities you have in mind. Situated over two floors, this property provides ample room for your operations.

Although currently undergoing slight refurbishments, this unit boasts shared access. . Contact Property local today to arrange a viewing and unlock the possibilities that this commercial space has to offer.