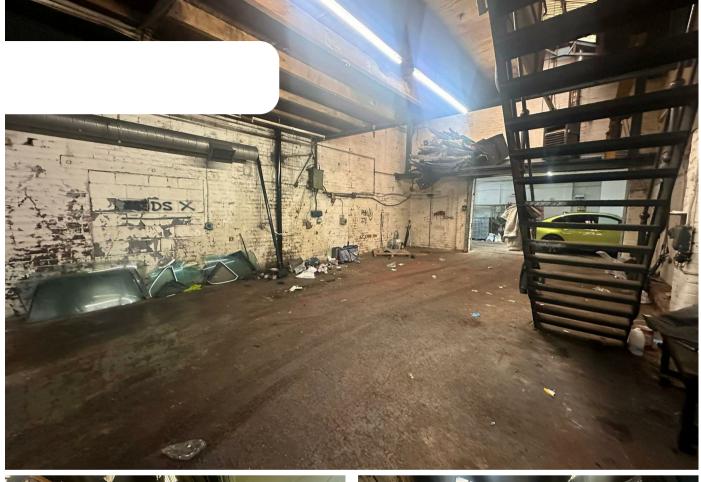

## 0 Bedroom Commercial located in Smethwick

Unit for rent on Alma Street, Smethwick for  $\pm 1200$  PCM. This spacious 64,099 sq ft unit is now available for rent, offering a vast open space that is perfect for storage or any business activities you have in mind. Situated over two floors, this property provides ample room for your operations.

Although currently undergoing slight refurbishments, this unit boasts shared access. . Contact Property local today to arrange a viewing and unlock the possibilities that this commercial space has to offer.