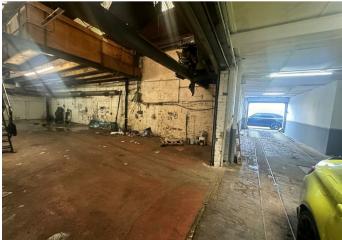

## 0 Bedroom Commercial located in Smethwick

Unit for rent on Alma Street, Smethwick for  $\pm 1200$  PCM. This spacious 64,099 sq ft unit is now available for rent, offering a vast open space that is perfect for storage or any business activities you have in mind. Situated over two floors, this property provides ample room for your operations.

Although currently undergoing slight refurbishments, this unit boasts shared access. . Contact Property local today to arrange a viewing and unlock the possibilities that this commercial space has to offer.