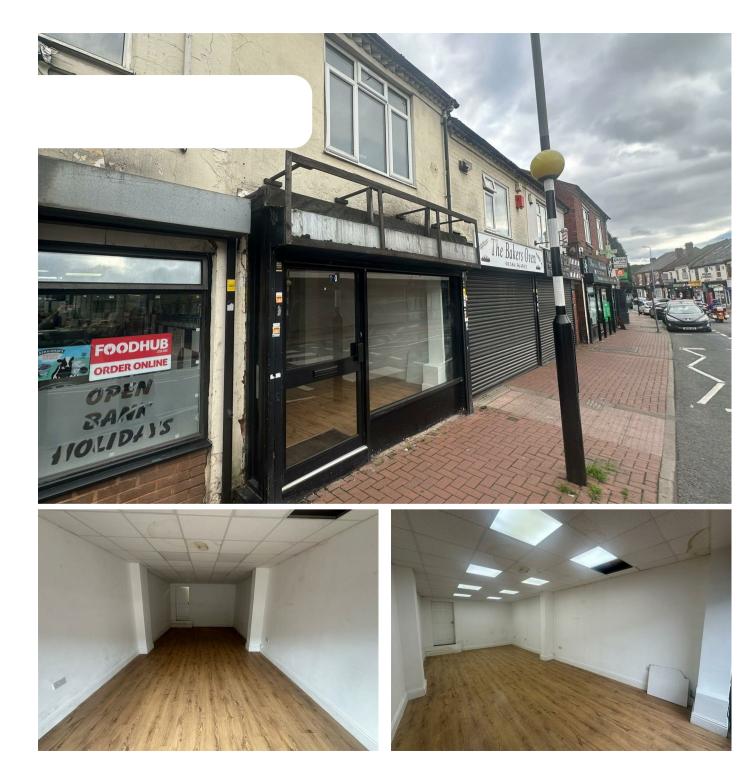

## **0** Bedroom Retail located in Cradley Heath

Welcome to this retail property located in the area of Cradley Heath! This property offers a great opportunity for those looking to start their own business venture. The shop has I bathroom.

Situated in the town of Halesowen, this property has potential for a variety of shops or businesses. The monthly rent of 800 pcm makes it an affordable option for those looking to establish their presence in this community.

Take advantage of this opportunity and unlock the potential that this shop has to offer. Contact Property Local today to arrange a viewing!

Call us on 01215 790355 propertylocal@hotmail.com

**Council Tax Band** 