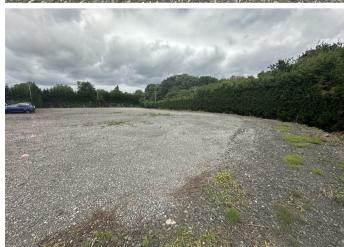

# 0 Bedroom Land located in Birmingham

Property Local are proud to present these TWO open space PLOTS available on a secure site, In a remote location. The site is controlled by TALL ELECTRIC ENTRANCE GATES, and SECURITY CAMERA'S scattered all around the property. Ranging from 7000SQ FT - 10,000SQ FT, These plots are perfect for all businesses.

#### PLOT I:

7,000 SQ FT for £2100,00PCM

This plot is situated to the REAR CORNER of the entire site, and is going to be finished with GREEN FENCING and is overlooked by CCTV, Making it suitable for all VEHICLE STORAGE/SALES.