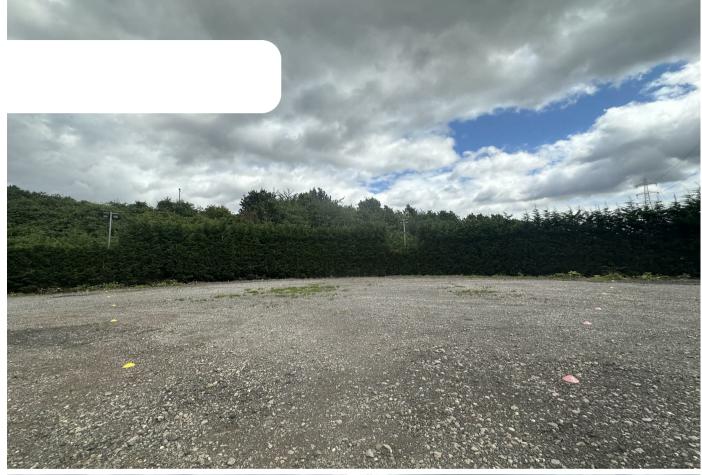

# 0 Bedroom Land located in Birmingham

Property Local are proud to present these TWO open space PLOTS available on a secure site, In a remote location. The site is controlled by TALL ELECTRIC ENTRANCE GATES, and SECURITY CAMERA'S scattered all around the property. Ranging from 7000SQ FT - 10,000SQ FT, These plots are perfect for all businesses.

#### PLOT I:

7,000 SQ FT for £2100,00PCM

This plot is situated to the REAR CORNER of the entire site, and is going to be finished with GREEN FENCING and is overlooked by CCTV, Making it suitable for all VEHICLE STORAGE/SALES.