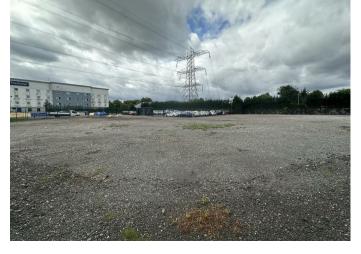

# 0 Bedroom Land located in Birmingham

Property Local are proud to present these TWO open space PLOTS available on a secure site, In a remote location. The site is controlled by TALL ELECTRIC ENTRANCE GATES, and SECURITY CAMERA'S scattered all around the property. Ranging from 7000SQ FT - 10,000SQ FT, These plots are perfect for all businesses.

#### PLOT I:

7,000 SQ FT for £2100,00PCM

This plot is situated to the REAR CORNER of the entire site, and is going to be finished with GREEN FENCING and is overlooked by CCTV, Making it suitable for all VEHICLE STORAGE/SALES.