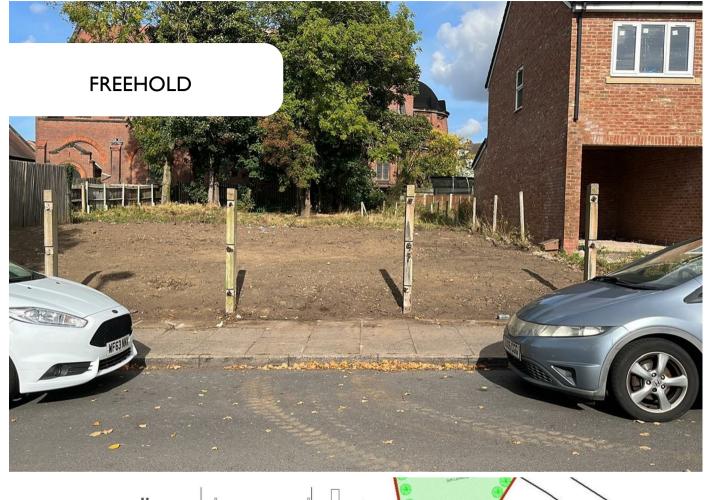

Land - Building Plot

## 250 BANKES ROAD, BIRMINGHAM, B10 9PJ

## 0 Bedroom Land - Building Plot located in Birmingham

Property Local are proud to present this LAND WITH APPROVED PLANNING PLOT on Bankes Road, Birmingham - a prime location for this exceptional land offering! This building plot presents a fantastic opportunity for those looking to create their dream property from the ground up. With a generous size of 550 sq meters, the possibilities are endless. Imagine designing and building your own bespoke home, tailored to your exact specifications and desires. Located in a sought-after area, this plot provides a blank canvas for you to bring your vision to life. The planning on this property is APPROVED FOR A 4/5 BEDROOM HOUSE. The prime location of Small Heath is perfect for families, or individuals that want to take on this property as an either residential or investment purchase.