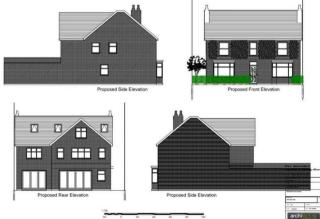

## Offers over £215,000

FEATURES

PLANNING PERMISSION APPROVED FOR 4/5 BEDROOM PROPERTY

## 0 Bedroom Land - Building Plot located in Birmingham

Property Local are proud to present this LAND WITH APPROVED PLANNING PLOT on Bankes Road, Birmingham - a prime location for this exceptional land offering! This building plot presents a fantastic opportunity for those looking to create their dream property from the ground up. With a generous size of 550 sq meters, the possibilities are endless. Imagine designing and building your own bespoke home, tailored to your exact specifications and desires. Located in a sought-after area, this plot provides a blank canvas for you to bring your vision to life. The planning on this property is APPROVED FOR A 4/5 BEDROOM HOUSE. The prime location of Small Heath is perfect for families, or individuals that want to take on this property as an either residential or investment purchase.