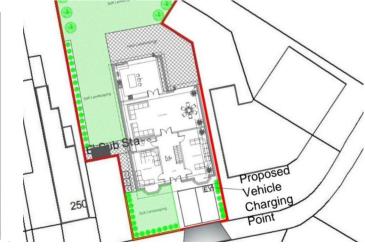

## Offers over £215,000

FEATURES

PLANNING PERMISSION APPROVED FOR 4/5 BEDROOM PROPERTY

## 0 Bedroom Land - Building Plot located in Birmingham

Property Local are proud to present this LAND WITH APPROVED PLANNING PLOT on Bankes Road, Birmingham - a prime location for this exceptional land offering! This building plot presents a fantastic opportunity for those looking to create their dream property from the ground up. With a generous size of 550 sq meters, the possibilities are endless. Imagine designing and building your own bespoke home, tailored to your exact specifications and desires. Located in a sought-after area, this plot provides a blank canvas for you to bring your vision to life. The planning on this property is APPROVED FOR A 4/5 BEDROOM HOUSE. The prime location of Small Heath is perfect for families, or individuals that want to take on this property as an either residential or investment purchase.