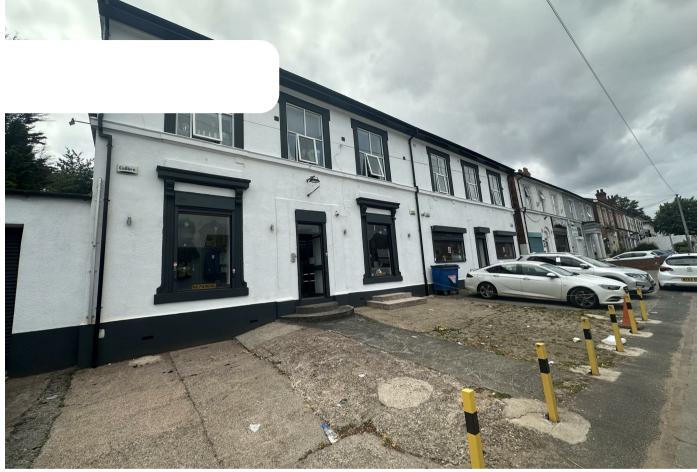

## 0 Bedroom Retail located in Birmingham

Property Local are proud to welcome all types of business in this beautiful open modern space. This place comes equipped with BRAND NEW FITTED UNITS and LED MODERN LIGHTING FIXTURES. Situated on the main SOHO ROAD this is nestled right in the HEART OF BIRMINGHAM surrounded by great travel links and amazing local amenities.

This properties shop floor boasts 510SQ FT and 2 PARKING SPACES to the front exterior of the property. As-well as this the cost of an extra £2000.00 PER ANNUM this property can be additionally neighboured with the back storage/warehouse space.