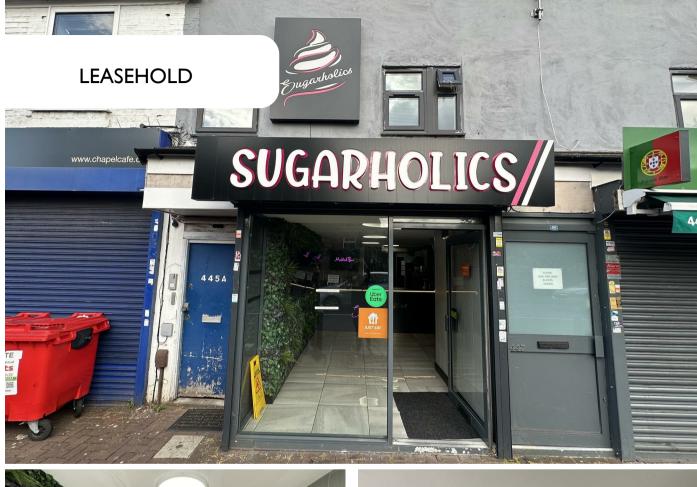

# 0 Bedroom Retail located in Smethwick

Property Local are proud to present this charming retail property located in the vibrant area of Smethwick. This spacious property offers endless possibilities for those looking to establish their business in a bustling location. With an impressive desirable layout you'll have ample space to bring your vision to life and create a thriving business.

Situated in Smethwick, this property benefits from a prime location with high foot traffic, ensuring maximum visibility for your business. Whether you're looking to open a boutique shop, a cozy cafe, or a trendy office space, this property provides a versatile canvas for your entrepreneurial aspirations.