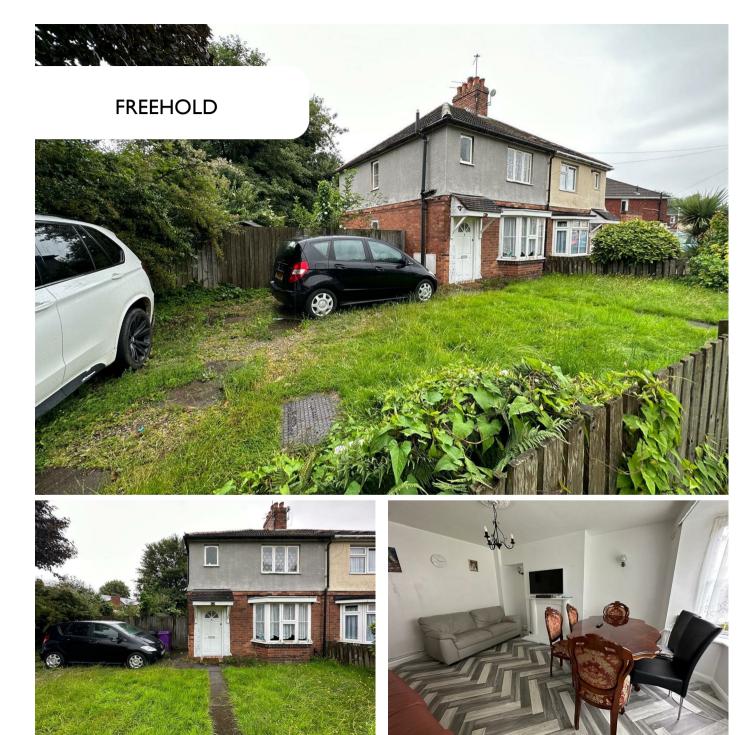

## 3 Bedroom House located in Heath Town

Welcome to this property located on Lawrence Avenue in the desirable area of Heath Town. This delightful house boasts a entrance hallway spacious reception room, fitted kitchen, downstairs W/C with three cosy bedrooms and a family bathroom.

The property features a well-maintained bathroom, ensuring convenience and comfort for all residents. Spanning across 786 square feet, this house offers a comfortable living space for you to make your own.

Situated in a prime location, this house provides easy access to local amenities, schools, and transport links, making it an ideal choice for families or professionals looking for a convenient lifestyle.