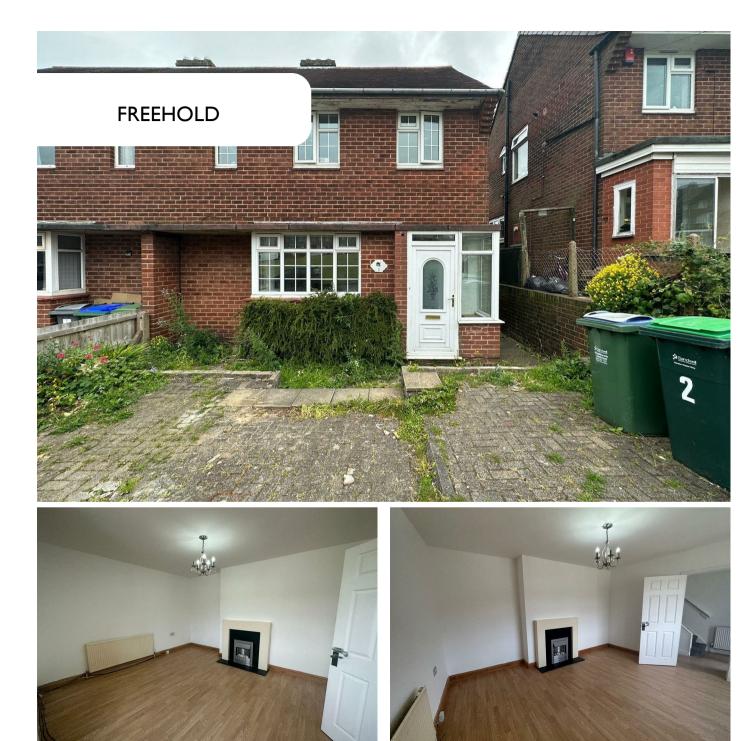

## 3 Bedroom House located in Rowley Regis

Welcome to this property located on Wylde Crescent in the delightful area of Rowley Regis. This lovely house boasts two spacious reception rooms, perfect for entertaining guests or simply relaxing with your loved ones. With three cosy bedrooms, there is ample space for the whole family to unwind and rest comfortably.

The property features a well-maintained bathroom, downstairs W/C ensuring convenience and functionality for your daily routines. Built in 1950, this house exudes character and charm, offering a unique blend of traditional architecture and modern comfort.

Spanning across 1,033 square feet, this home provides a generous living space for you to personalise and make your own. Whether you are looking to create a cosy retreat or a stylish abode, the possibilities are endless with this property.